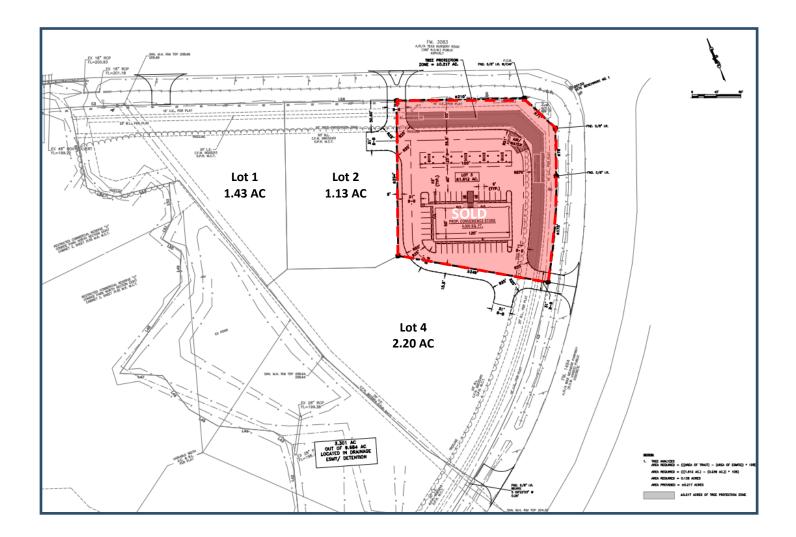

## **Property Description**

- For Sale, Build To Suit or Land Lease: Rates Negotiable
  - i) Lot 1 (1.43 AC) @ \$1,370,397 (\$22 PSF)
  - ii) Lot 2 (1.13 AC) @ \$1,082,901 (\$22 PSF)
  - iii) Lot 4 (2.20 AC) @ \$1,437,480 (\$15 PSF)
- Planned Mixed Retail: Development Options
- Great Visibility: 800'+ Frontage FM 1484 & FM 3083
- Auto ~ QSR ~ Dollar Store: Abundant Parking
- Exterior Patio & Drive Thru Option: 4 Ingress/Egress
- Shovel Ready Sites: Public utilities and costly offsite detention completed.
- **Demographics:** 1—Mile 3—Mile 5—Mile Population 3,541 41,331 100,318
- Ave. Income: 1—Mile 3—Mile 5—Mile \$91,930 \$81,245 \$89,350
- Households: 13,705 @ 10-Minute Drive
- Autos PD: 26,000+
- **Traffic Generators**: 1-Mile from Conroe Convention Center and Conroe Airport (With US Customs Office)

## Conroe Corner

Highly Sought-After Primary Market in Montgomery County, Texas FM 3083 & FM 1484 TX 77303

- Lot's #1, #2 & #4 can be Combined (Lot 3 is Sold)
- Auto ~ QSR ~ Dollar Store ~ Abundant Parking
- Exterior Patio Option & Drive Thru ~ Four Ingress Egress
- This is a "shovel ready site" with **public utilities and costly offsite detention completed**.