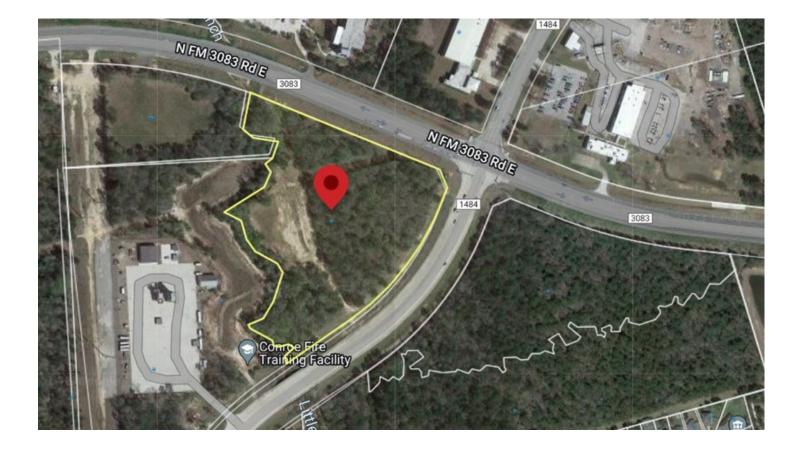

## Conroe Corner

Highly Sought-After Primary Market in Montgomery County, Texas FM 3083 & FM 1484 TX 77303

## **Property Description**

- For Sale, Build To Suit or Land Lease: Rates Negotiable
  - i) Lot 1 (1.43 AC) @ \$1,370,397 (\$22 PSF)
  - ii) Lot 2 (1.13 AC) @ \$1,082,901 (\$22 PSF)
  - iii) Lot 4 (2.20 AC) @ \$1,437,480 (\$15 PSF)
- Planned Mixed Retail: Development Options
- Great Visibility: 800'+ Frontage FM 1484 & FM 3083
- Auto ~ QSR ~ Dollar Store: Abundant Parking
- Exterior Patio & Drive Thru Option: 4 Ingress/Egress
- Shovel Ready Sites: Public utilities and costly offsite detention completed.
- **Demographics:** 1—Mile 3—Mile 5—Mile Population 3,541 41,331 100,318
- Ave. Income: 1—Mile 3—Mile 5—Mile \$91,930 \$81,245 \$89,350
- Households: 13,705 @ 10-Minute Drive
- Autos PD: 26,000+
- **Traffic Generators**: 1-Mile from Conroe Convention Center and Conroe Airport (With US Customs Office)

## Conroe Corner

Highly Sought-After Primary Market in Montgomery County, Texas FM 3083 & FM 1484 TX 77303

- Lot's #1, #2 & #4 can be Combined (Lot 3 is Sold)
- Auto ~ QSR ~ Dollar Store ~ Abundant Parking
- Exterior Patio Option & Drive Thru ~ Four Ingress Egress
- This is a "shovel ready site" with **public utilities and costly offsite detention completed**.