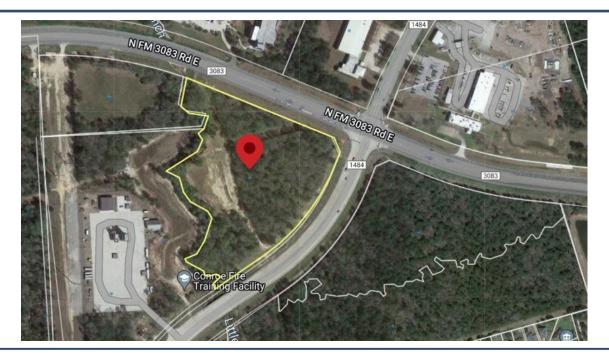

## Conroe Corner

Highly Sought-After Primary Market in Montgomery County, Texas FM 3083 & FM 1484 TX 77303

## **Property Description**

- For Sale, Build To Suit or Land Lease: Rates Negotiable
  - i) Lot 1 (1.43 AC) @ \$1,370,397 (\$22 PSF)
  - ii) Lot 2 (1.13 AC) @ \$1,082,901 (\$22 PSF)
  - iii) Lot 4 (2.20 AC) @ \$1,437,480 (\$15 PSF)
- Planned Mixed Retail: Development Options
- Great Visibility: 800'+ Frontage FM 1484 & FM 3083
- Auto ~ QSR ~ Dollar Store: Abundant Parking
- Exterior Patio & Drive Thru Option: 4 Ingress/Egress
- Shovel Ready Sites: Public utilities and costly offsite detention completed.
- **Demographics:** 1—Mile 3—Mile 5—Mile Population 3,541 41,331 100,318
- Ave. Income: 1—Mile 3—Mile 5—Mile \$91,930 \$81,245 \$89,350
- Households: 13,705 @ 10-Minute Drive
- Autos PD: 26,000+
- **Traffic Generators**: 1-Mile from Conroe Convention Center and Conroe Airport (With US Customs Office)