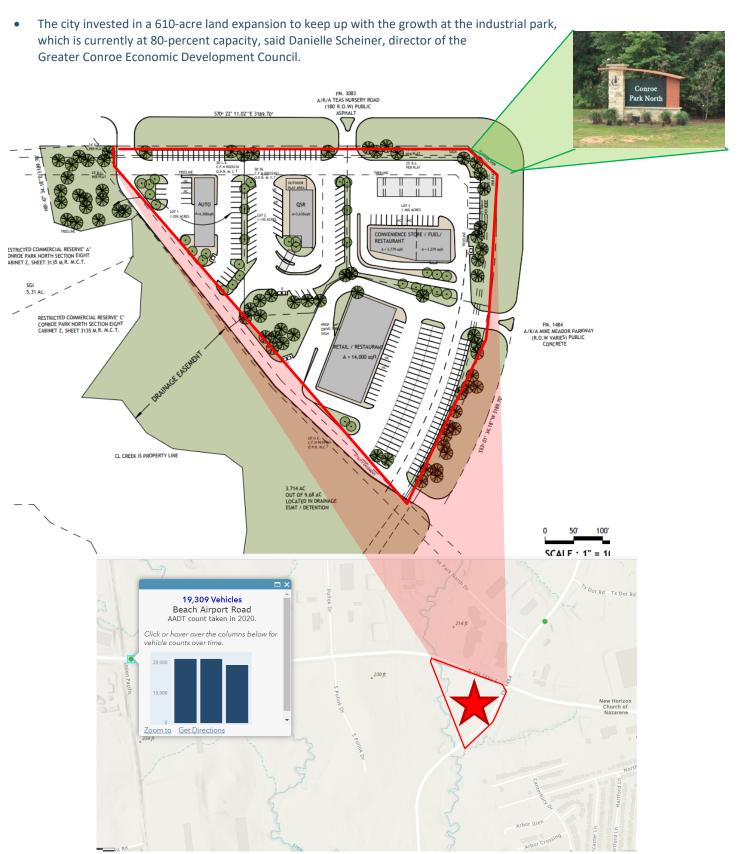

## **Conroe Park North**

• Decades after its creation in the late 1960s and early 1970s, Conroe Park North is now home to 27 companies where more than 3,000 individuals are employed.