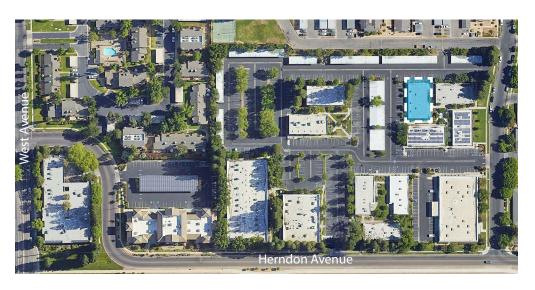

#### Highlights

- Nearby access to Freeways 41 and 99
- Along Herndon Avenue Frontage between Fruit and Palm Avenues
  In close proximity to numerous amenities including restaurants, shopping,
  entertainment and the Palm Bluffs Corporate Center

### Universal Park Shopping

This document has been prepared by Colliers for advertising and general information only. Colliers makes no guarantees, representations or warranties of any kind, expressed or implied, regarding the information including, but not limited to, warranties of content, accuracy and reliability. Any interested party should undertake their own inquiries as to the accuracy of the information.. As an independently owned and operated member of Colliers, Colliers Tingey International, Inc. is solely responsible for its obligations and any liability arising from this agreement.©2023. All rights reserved.