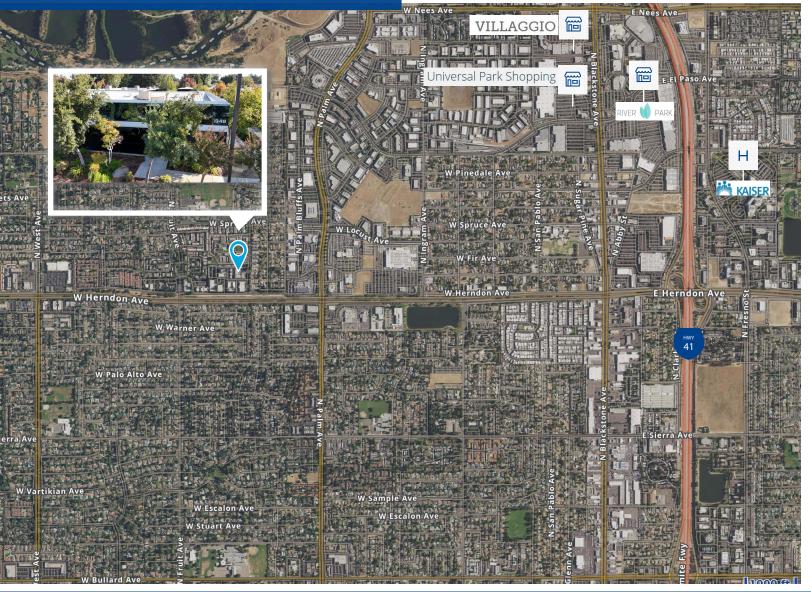

#### Highlights

- Nearby access to Freeways 41 and 99
- Along Herndon Avenue Frontage between Fruit and Palm Avenues
  In close proximity to numerous amenities including restaurants, shopping,
  entertainment and the Palm Bluffs Corporate Center

### Universal Park Shopping

This document has been prepared by Colliers for advertising and general information only. Colliers makes no guarantees, representations or warranties of any kind, expressed or implied, regarding the information including, but not limited to, warranties of content, accuracy and reliability. Any interested party should undertake their own inquiries as to the accuracy of the information.. As an independently owned and operated member of Colliers, Colliers Tingey International, Inc. is solely responsible for its obligations and any liability arising from this agreement.©2023. All rights reserved.