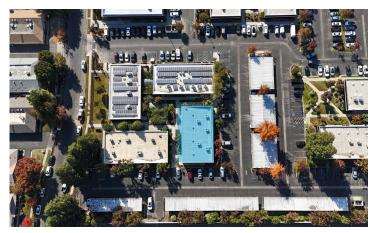

| Common throughout complex, including carports                                                                      |
| Available for<br>Lease: | Suite 101: ±2,276 SF - VACANT<br>Suite 102: ±1,000 SF<br>Suite 103: ±1,000 SF                                      |
| Tenant<br>Improvements: | Negotiable                                                                                                         |

#### Highlights

- Nearby access to Freeways 41 and 99
- Along Herndon Avenue Frontage between Fruit and Palm Avenues
  In close proximity to numerous amenities including restaurants, shopping,
  entertainment and the Palm Bluffs Corporate Center



## Floor Plans

1348 W. Herndon Avenue Fresno, Caifornia







Suite 102 ±1,000 SF



## **Property Photos**

1348 W. Herndon Avenue









# Northwest Fresno Office Building For Sale or Lease

Scott Buchanan, CA DRE 01389446 Senior Vice President | Principal 559 256 2430 scott.buchanan@colliers.com Beau Plumlee, CA DRE 01269167 Senior Vice President | Principal 559 256 2443 beau.plumlee@colliers.com



### For Sale or Lease

### 1348 W. Herndon Avenue | Fresno, California









### Universal Park Shopping





This document has been prepared by Colliers for advertising and general information only. Colliers makes no guarantees, representations or warranties of any kind, expressed or implied, regarding the information including, but not limited to, warranties of content, accuracy and reliability. Any interested party should undertake their own inquiries as to the accuracy of the information.. As an independently owned a