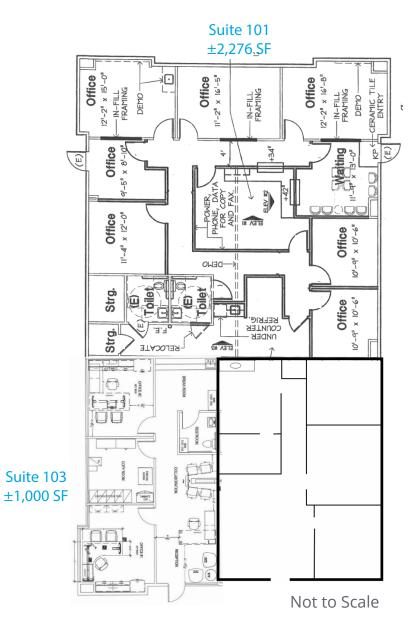

## Floor Plans

1348 W. Herndon Avenue Fresno, Caifornia

Suite 102 ±1,000 SF

### **Property Details**

| Building Size:          | ±4,276 RSF                                                                                                         |
|-------------------------|--------------------------------------------------------------------------------------------------------------------|
| Sale Price:             | \$1,300,000                                                                                                        |
| Lease Rate:             | \$2.00 PSF, per month, Modified Gross<br>Tenant to pay the cost of its gas, electricity and<br>janitorial service. |
| APN:                    | 405-450-03                                                                                                         |
| Year Built:             | 1997                                                                                                               |
| Zoning:                 | Office ("O")                                                                                                       |
| Parcel Size:            | ±22,215 SF                                                                                                         |
| Parking:                | Common throughout complex, including carports                                                                      |
| Available for<br>Lease: | Suite 101: ±2,276 SF - VACANT<br>Suite 102: ±1,000 SF<br>Suite 103: ±1,000 SF                                      |
| Tenant<br>Improvements: | Negotiable                                                                                                         |