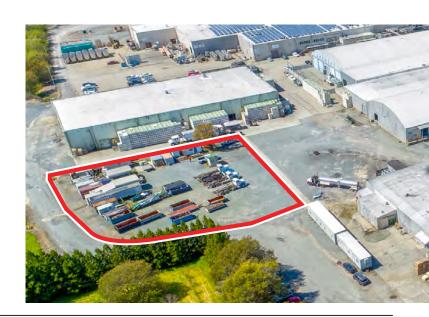

## YARD AREA

## **HIGHLIGHTS**

- 28,502+/- sf of outdoor rocked yard space
- Ease of access
- Power available at site
- Use must be Agricultural related to conform with Zoning