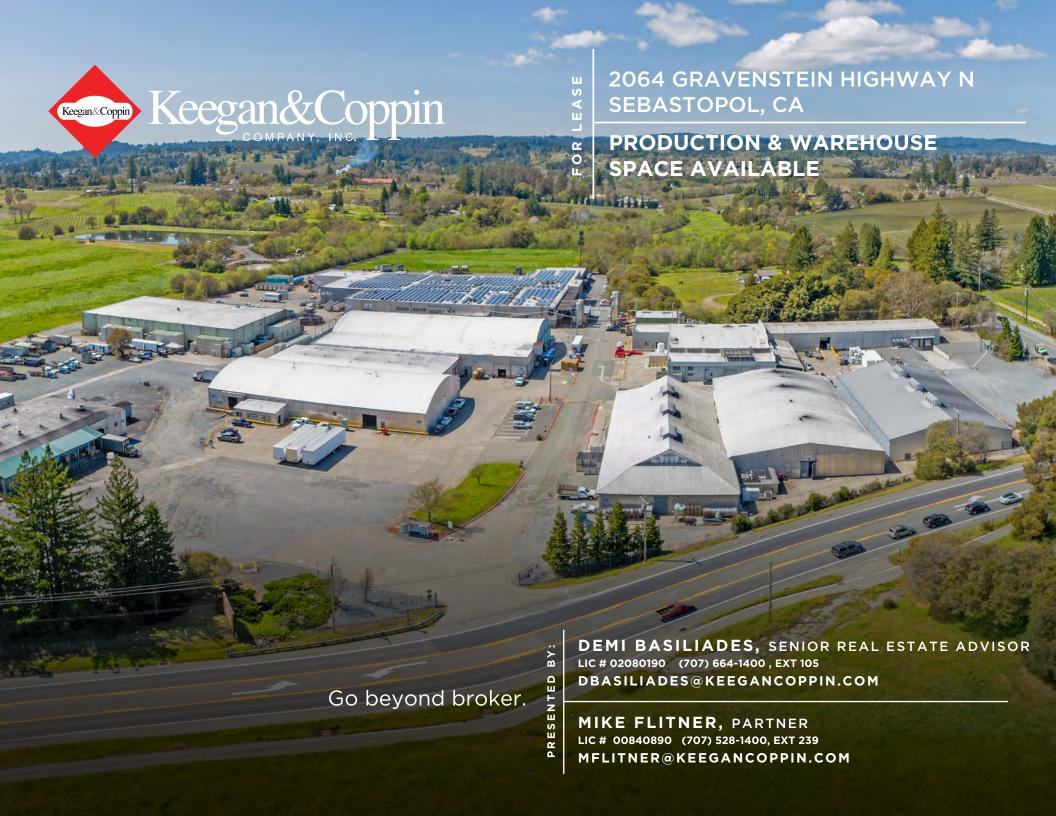

## **AERIAL PROPERTY PHOTO**

2064 GRAVENSTEIN HWY NORTH SEBASTOPOL, CA

**WAREHOUSE & PRODUCTION SPACE FOR LEASE** 

PRESENTED BY:

DEMI BASILIADES, SENIOR REAL ESTATE ADVISOR **KEEGAN & COPPIN CO., INC.** 

LIC # 02080190 (707) 664-1400, EXT 105 DBASILIADES@KEEGANCOPPIN.COM