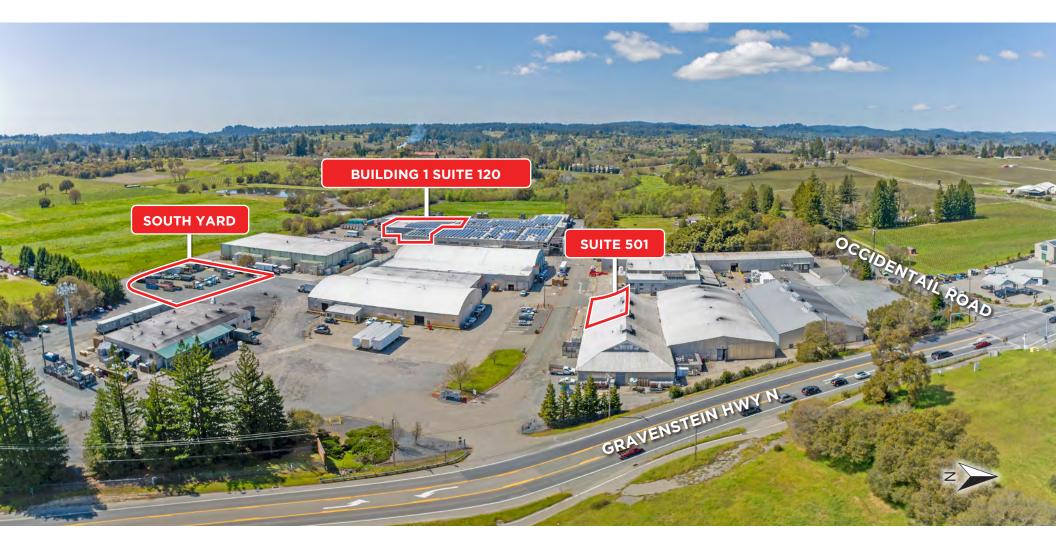

## SUITE 501 DETAILS

2064 GRAVENSTEIN HWY NORTH SEBASTOPOL. CA

WAREHOUSE & PRODUCTION SPACE FOR LEASE

## **SUITE 501**

## SUITE 120 DETAILS

2064 GRAVENSTEIN HWY NORTH SEBASTOPOL. CA

WAREHOUSE & PRODUCTION SPACE FOR LEASE

## **BUILDING 1 PRODUCTION SPACE SUITE 120**

## YARD AREA