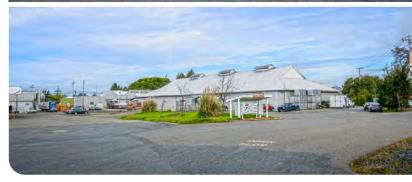

## CAMPUS DETAILS

2064 GRAVENSTEIN HWY NORTH SEBASTOPOL. CA

### CAMPUS INFORMATION

### **DESCRIPTION**

Well situated in the heart of Sonoma County, Sonoma West offers generous facilities and tailored services ideal for the wine industry and producers of agricultural products.

The campus is located approximately five (5) minutes north of downtown Sebastopol at the intersection of the scenic Highway 116 and Occidental Road. This is a great location on a rural setting with easy access to U.S. Highway 101 via either Highway 12 or Highway 116.