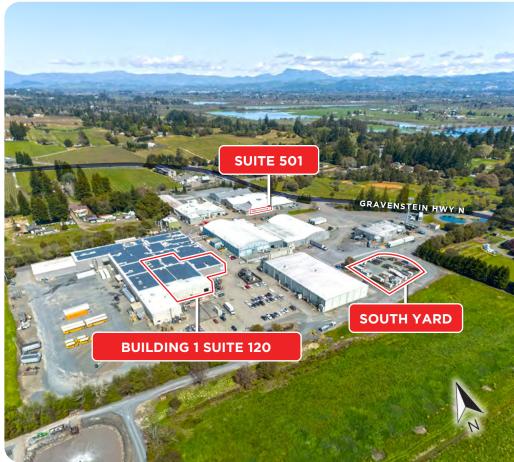

## **AERIAL PROPERTY PHOTO**

2064 GRAVENSTEIN HWY NORTH SEBASTOPOL, CA

**WAREHOUSE & PRODUCTION SPACE FOR LEASE** 

PRESENTED BY:

DEMI BASILIADES, SENIOR REAL ESTATE ADVISOR **KEEGAN & COPPIN CO., INC.** 

LIC # 02080190 (707) 664-1400, EXT 105 DBASILIADES@KEEGANCOPPIN.COM

## SUITE 501 DETAILS

2064 GRAVENSTEIN HWY NORTH SEBASTOPOL. CA

WAREHOUSE & PRODUCTION SPACE FOR LEASE

## SUITE 120 DETAILS

2064 GRAVENSTEIN HWY NORTH SEBASTOPOL. CA

WAREHOUSE & PRODUCTION SPACE FOR LEASE

## YARD AREA