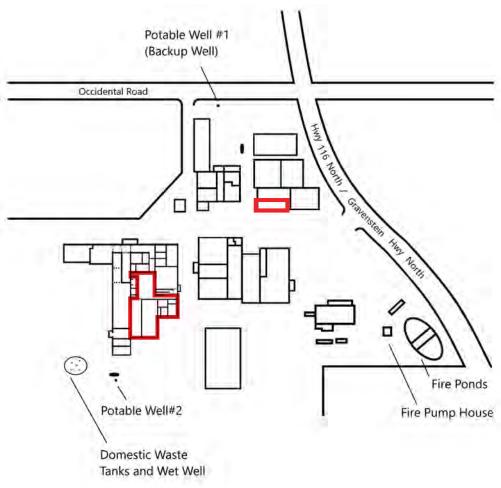

### CAMPUS INFORMATION

### **HIGHLIGHTS**

- On-site security patrolled services provided
- On-site property management
- On-site well water
- Ideal for wineries, food processing or related uses
- Approximately 295,000 square feet of buildings
- Approved available wastewater capacity
- Ample parking / yard area available
- 7.5 minutes from CA 101

### **DESCRIPTION**

Well situated in the heart of Sonoma County, Sonoma West offers generous facilities and tailored services ideal for the wine industry and producers of agricultural products.

The campus is located approximately five (5) minutes north of downtown Sebastopol at the intersection of the scenic Highway 116 and Occidental Road. This is a great location on a rural setting with easy access to U.S. Highway 101 via either Highway 12 or Highway 116.