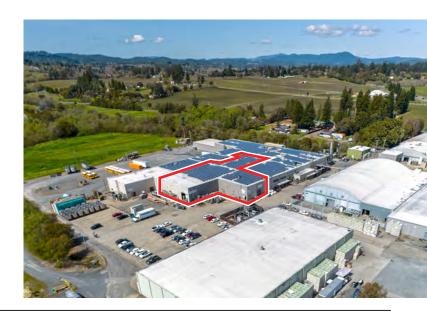

## CAMPUS DETAILS

2064 GRAVENSTEIN HWY NORTH SEBASTOPOL. CA

### CAMPUS INFORMATION

### **HIGHLIGHTS**

- On-site security patrolled services provided
- On-site property management
- On-site well water
- Ideal for wineries, food processing or related uses
- Approximately 295,000 square feet of buildings
- Approved available wastewater capacity
- Ample parking / yard area available
- 7.5 minutes from CA 101

### **DESCRIPTION**

Well situated in the heart of Sonoma County, Sonoma West offers generous facilities and tailored services ideal for the wine industry and producers of agricultural products.

The campus is located approximately five (5) minutes north of downtown Sebastopol at the intersection of the scenic Highway 116 and Occidental Road. This is a great location on a rural setting with easy access to U.S. Highway 101 via either Highway 12 or Highway 116.