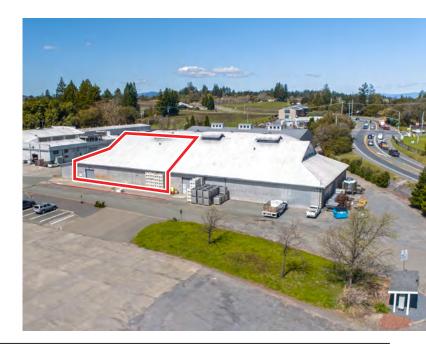

## SUITE 501 DETAILS

2064 GRAVENSTEIN HWY NORTH SEBASTOPOL. CA

WAREHOUSE & PRODUCTION SPACE FOR LEASE

## **SUITE 501**

## **HIGHLIGHTS**

- 8,902+/- sq. ft. of indoor warehouse space
- 120' x 15' outdoor space w. process waste drain
- 10'x12' Grade Level Door
- Can stake barrels 5 high on racking systems
- 15' clear-height
- 100 amp, 480 volt, 3-phase power
- Piping for cooling and chilling

## **DESCRIPTION**

In addition to the indoor warehouse space, there is an adjacent  $120' \times 15'$  of outdoor space with a process waste drain available. This outdoor space is ideal for barrel work.