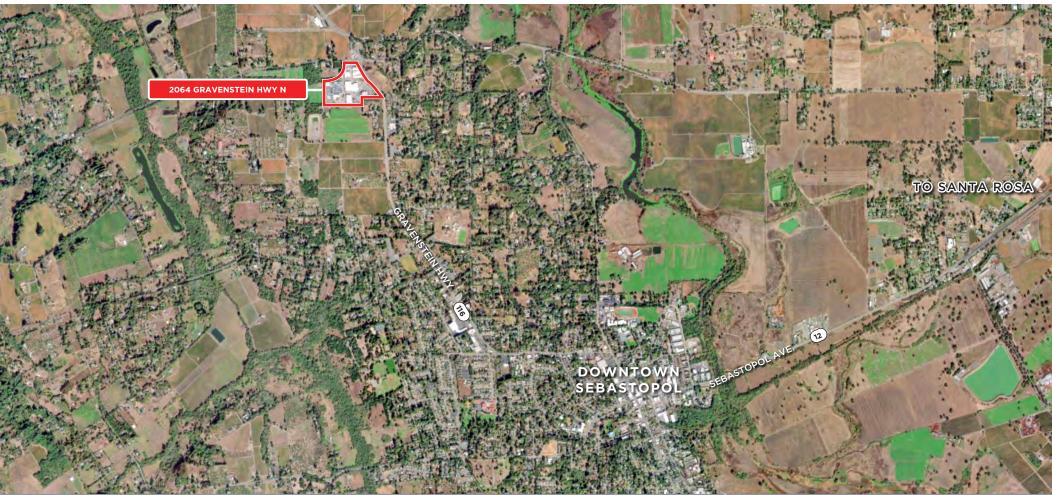

## LOCATION MAP

2064 GRAVENSTEIN HWY NORTH SEBASTOPOL, CA

WAREHOUSE & PRODUCTION SPACE FOR LEASE

Keegan & Coppin Co., Inc. 1355 North Dutton Avenue Santa Rosa, CA 95401 www.keegancoppin.com (707) 528-1400