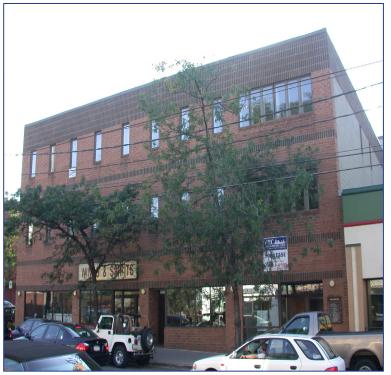

## NOW LEASING THE LOUIS BUILDING

## 1824 Murray Avenue Pittsburgh PA 15217

- Three-Story Brick Office/Medical/Retail Building
- Size of Building: 14,628 Square Feet
- Available:

## Third Floor

Suite #300 - 737 Rentable Square Feet

- Age of Building: 1986
- Intercom Security System
- Sprinklered Building
- ADA Restrooms
- Zoned: (LNC) Local Neighborhood Commercial
- Traffic Count (AADT): 11,720 Vehicles Per Day
- Located in the heart of Squirrel Hill Business
  - District and minutes from Parkway East-Route 376
- Rental Rate: \$1,300 per month (Full Service)