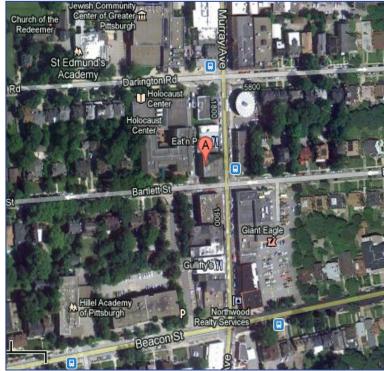

## 1824 Murray Avenue Pittsburgh PA 15217

- Three-Story Brick Office/Medical/Retail Building
- Size of Building: 14,628 Square Feet
- Available:

## **DEMOGRAPHICS**

1 Mile3 Mile5 Mile2022 Population22,394175,145350,765Median HH Income\$86,347\$48,597\$52,092

CONTACT:
David Hanley
Broker
412.261.6532 x237
david@prudentialrealty.com

PRC Commercial 3700 South Water Street Suite 105 Pittsburgh, PA 15203 www.prudentialrealty.com