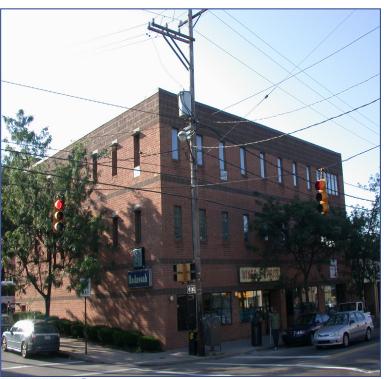

## NOW LEASING THE LOUIS BUILDING

## 1824 Murray Avenue Pittsburgh PA 15217

- Three-Story Brick Office/Medical/Retail Building
- Size of Building: 14,628 Square Feet
- Available:

## Third Floor

Suite #300 - 737 Rentable Square Feet

- Age of Building: 1986
- Intercom Security System
- Sprinklered Building
- ADA Restrooms
- Zoned: (LNC) Local Neighborhood Commercial
- Traffic Count (AADT): 11,720 Vehicles Per Day
- Located in the heart of Squirrel Hill Business
  - District and minutes from Parkway East-Route 376
- Rental Rate: \$1,300 per month (Full Service)