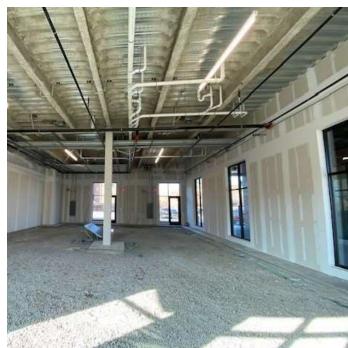

## 624 S Peoria Ave, Tulsa, OK 74120

- NOW AVAILABLE
- New Construction
- Convenient and dedicated commercial parking field leading up to the back door of the commercial space
- Demand drivers including 78 luxury apartments Village Flats I&II, plus additional 83 upscale townhomes within immediate walking distance
- Abundant patio and dedicated covered patios featured endcap restaurant space.

| Spaces   | Lease Rate    | Space Size |
|----------|---------------|------------|
| UNIT 101 | \$19.00 SF/yr | 2,604 SF   |