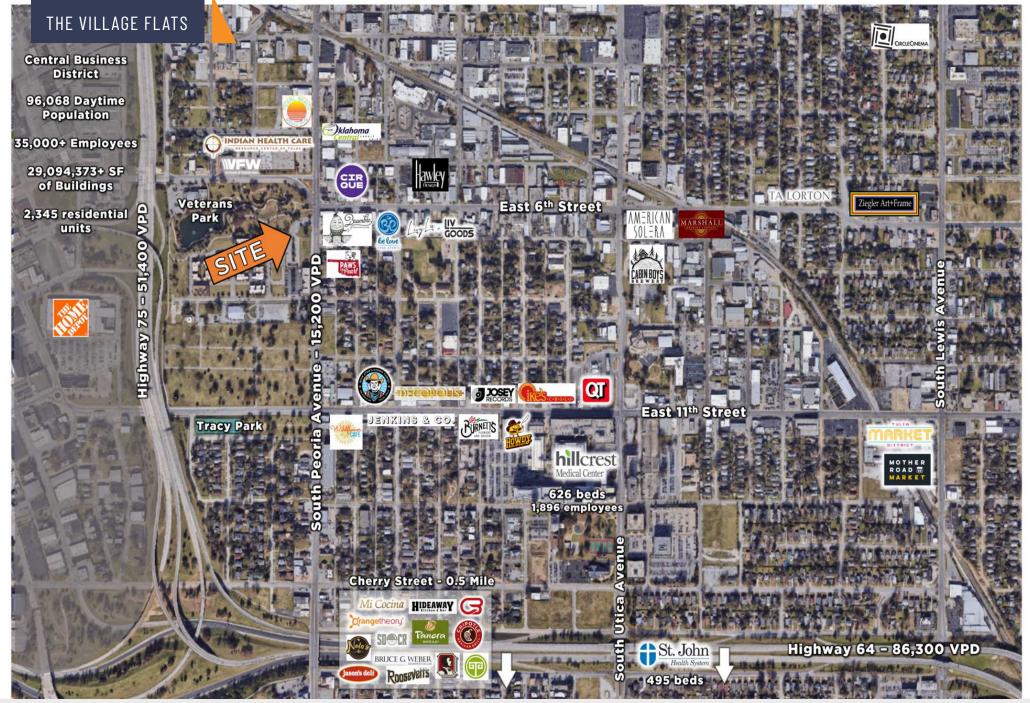

## 624 S Peoria Ave, Tulsa, OK 74120

- NOW AVAILABLE
- New Construction
- Convenient and dedicated commercial parking field leading up to the back door of the commercial space
- Demand drivers including 78 luxury apartments Village Flats I&II, plus additional 83 upscale townhomes within immediate walking distance
- Abundant patio and dedicated covered patios featured endcap restaurant space.