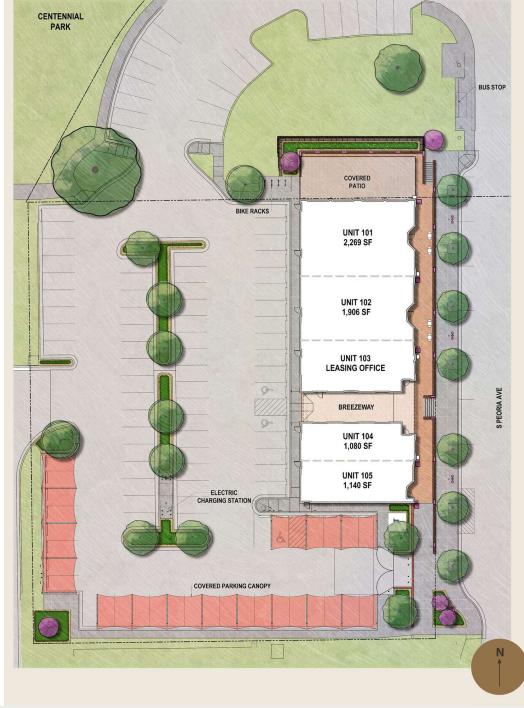

## 624 S Peoria Ave, Tulsa, OK 74120

- NOW AVAILABLE
- New Construction
- Convenient and dedicated commercial parking field leading up to the back door of the commercial space
- Demand drivers including 78 luxury apartments Village Flats I&II, plus additional 83 upscale townhomes within immediate walking distance
- Abundant patio and dedicated covered patios featured endcap restaurant space.

| Spaces   | Lease Rate    | Space Size |
|----------|---------------|------------|
| UNIT 101 | \$19.00 SF/yr | 2,604 SF   |

## **Offering Summary**

LEASE RATE:

| LLASE NATE.       |          | Ψ13.0    | 0 31 / y1 (141414) |
|-------------------|----------|----------|--------------------|
| NUMBER OF UNITS:  |          |          | 1                  |
| AVAILABLE SF:     |          |          | 2,604 SF           |
| BUILDING SIZE:    |          |          | 6,395 SF           |
| Demographics      | 1 Mile   | 3 Miles  | 5 Miles            |
| TOTAL HOUSEHOLDS  | 4,842    | 40,554   | 84,782             |
| TOTAL POPULATION  | 8,024    | 78,124   | 168,713            |
| AVERAGE HH INCOME | \$57,206 | \$63,871 | \$60,520           |
|                   |          |          |                    |