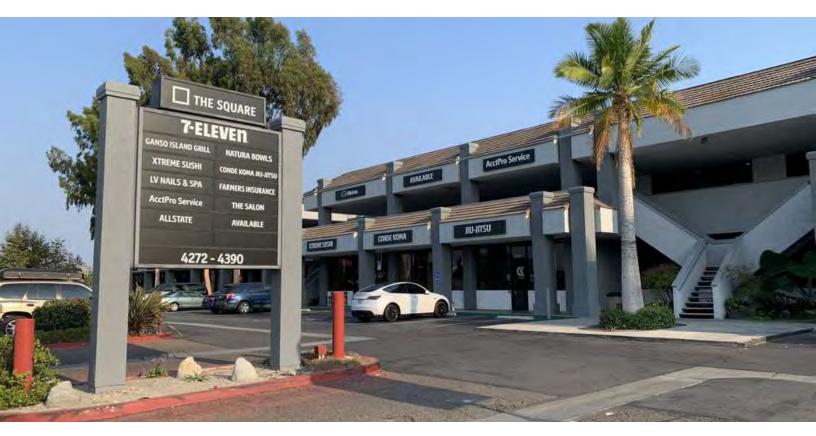

# LOS ALAMITOS TOWNE SQUARE

4272-4470 KATELLA AVENUE LOS ALAMITOS, CA 90720

#### **PROPERTY DESCRIPTION**

PRIME RETAIL & OFFICE SPACE AVAILABLE - Located near Los Alamitos Hospital, Los Alamitos Race Course and Joint Forces Training Base.

#### **PROPERTY HIGHLIGHTS**

- 1,250 SF former salon, 1,220 SF to 1,625 SF retail/medical available, 456 SF to 2,250 SF 2nd floor offices.
- Positioned along established medical corridor with close proximity to schools, residences and Joint Forces Training Base
- Easily accessible off highly-traveled Katella Avenue with 50,000 CPD