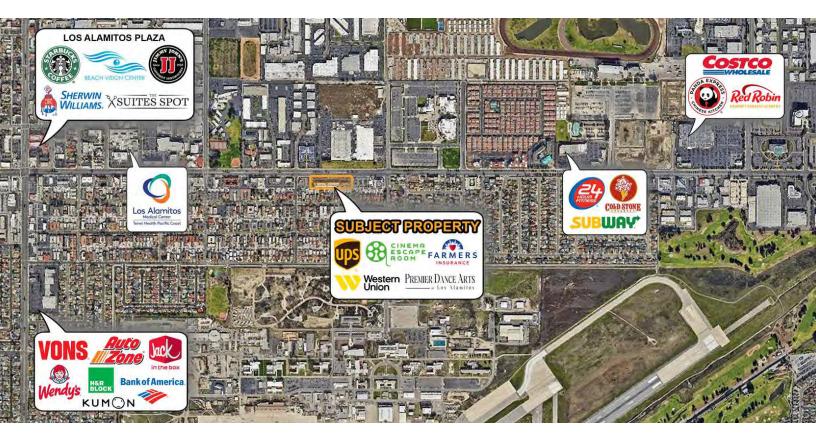

#### **PROPERTY DESCRIPTION**

PRIME RETAIL & OFFICE SPACE AVAILABLE - Located near Los Alamitos Hospital, Los Alamitos Race Course and Joint Forces Training Base.

#### **PROPERTY HIGHLIGHTS**

- 1,250 SF former salon, 1,220 SF to 1,625 SF retail/medical available, 456 SF to 2,250 SF 2nd floor offices.
- Positioned along established medical corridor with close proximity to schools, residences and Joint Forces Training Base
- Easily accessible off highly-traveled Katella Avenue with 50,000 CPD