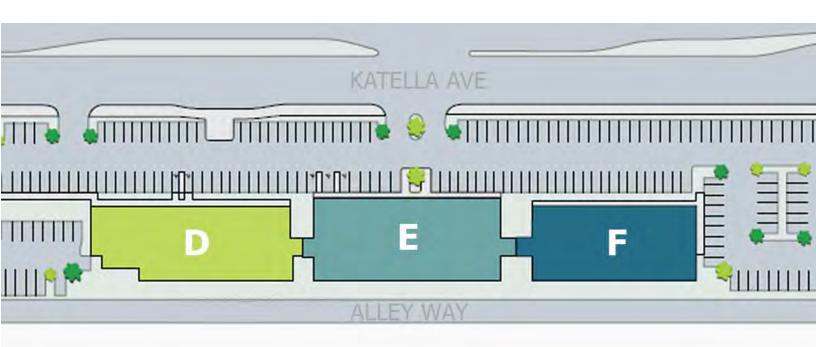

## **BUILDING D**

Retail

4300 Dentist 4296 SaltMe 4292 AVAILABLE 1,220 SF 4284-4288 Mish Esthetics 4280 Coconut Rabbit 4276 UPS 4272 AVAILABLE 2/1 1,550 SF

### Office

4294-4298 Cinema Escape 4292 AVAILABLE 2,250 SF 4290 Code Ninjas

# **BUILDING E**

Retail

4348 Xtreme Sushi 4340-4344 AVAILABLE 2,800 SF 4332-4336 Xpress Urgent Care 4328 AVAILABLE 1,625 SF 4320 7-Eleven

### Office

4350 AVAILABLE 1,247 SF 4356 AVAILABLE 456 SF 4342 AVAILABLE 736 SF 4338A/B Music School 4388C AVAILABLE 155 SF 4338E Oh Honey Surgaring/Spa 4322-4330 Dance Studio

# BUILDING F

### Retail

4390 Katella Grill 4382 Natura Bowls 4378 LV Nails & Spa 4370 Blo Blow Dry Bar(coming soon) 4374 AVAILABLE 1,250 SF

# Office

4388 AVAILABLE 1,596 SF 4380 Farmers Insurance 4376 AVAILABLE 1,950 SF 4372 AVAILABLE 680 SF