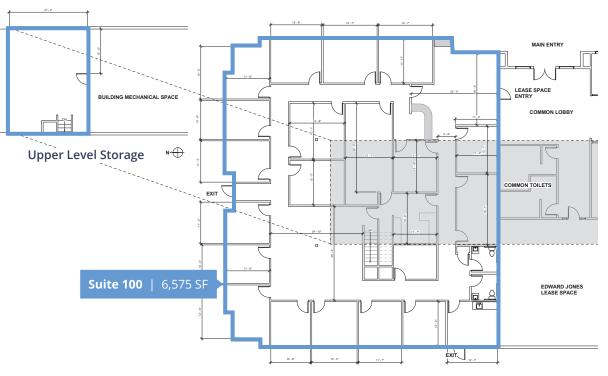

### Key Highlights

- Located just off 12th Ave and in the medical and educational hub of Nampa
- Well maintained, close to retail services, and easy access
- Building has fire sprinklers
- Ample parking
- 2nd Floor storage SF not included in total SF

| Available SF      | 6,575 SF  |
|-------------------|-----------|
| Building Size     | 24,982 SF |
| Construction Year | 2001      |

#### Space Available

| Suite      | Size     | Rate                |
|------------|----------|---------------------|
| 100        | 6,575 SF | \$15.75 psf nnn     |
| Storage    | 600 SF   | Included at no cost |
| Est. NNN I | Expenses | \$3.50 PSF          |

#### Floor Plan

Main Level

Google Map

Street View

5700 E Franklin Road, Suite 205 Nampa, Idaho 83686 208 472 1660 colliers.com/idaho

This document has been prepared by Colliers for advertising and general information only. Colliers makes no guarantees, representations or warranties of any kind, expressed or implied, regarding the information including, but not limited to, warranties of content, accuracy and reliability. Any interested party should undertake their own inquiries as to the accuracy of the information. Colliers excludes unequivocally all inferred or implied terms, conditions and warranties arising out of this document and excludes all liability for loss and damages arising there from. This publication is the copyrighted property of Colliers and /or its licensor(s). © 2024. All rights reserved. This communication is not intended to cause or induce breach of an existing listing agreement. Colliers Treasure Valley, LLC.