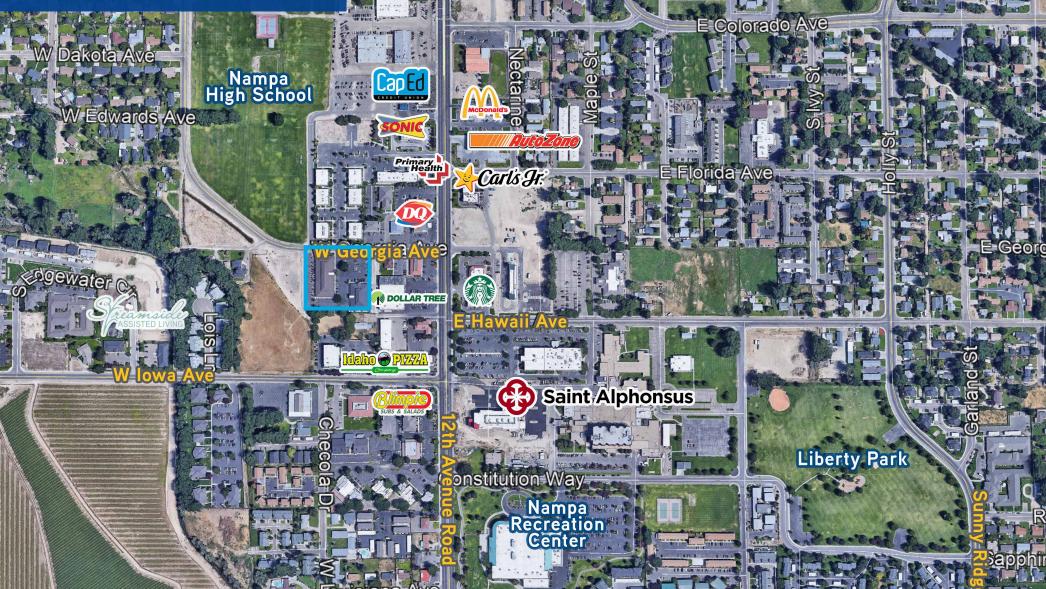

### Key Highlights

- Located just off 12th Ave and in the medical and educational hub of Nampa
- Well maintained, close to retail services, and easy access
- Building has fire sprinklers
- Ample parking
- 2nd Floor storage SF not included in total SF