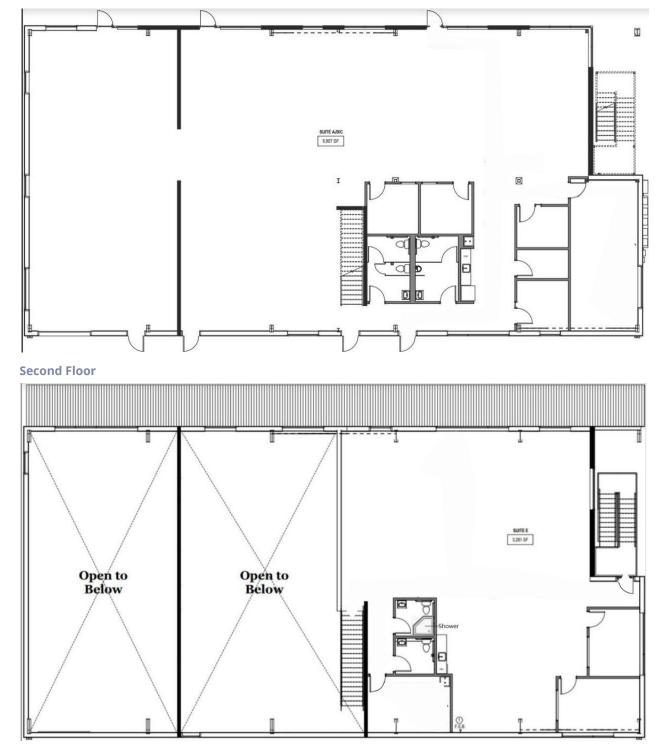

----|
| Suite        | Building 15                                    |
| Size         | 10,353                                         |
| Availability | June 2025 - Will consider earlier              |
| Expiration   | October 18, 2027 - Longer term available       |
| Rate         | \$32.00/RSF NNN                                |
| OpEx         | \$10.89/RSF NNN                                |
| Furniture    | Negotiable                                     |
| Notes        | Private entrance   Glass roll-up door   Shower |









Highly creative office space

Onsite food, coffee, tea and fitness Numerous amenities, and employee housing nearby

3.7 miles to

Downtown Austin

4.9

Bergstrom

**International Airport** 

2

miles to HWY 183

#### **First Floor**



**1ST FLOOR TOUR** 







# On Site Amenities

A DETERMENT

IT THE RELEASE

- Medici
- Mam Mam
- The Front Page
- Dagum Tacos
- Zhi Tea
- Z'z Zar BQ
- Central Athlete
- Julie Myrtille Bakery
- Clover + Maven



Altroort Blvd



#### FOOD & DRINKS

- **Bird Bird Biscuit** 1.
- Nixta Taqueria 2
- Oscar's Backyard 3. 4
- Veracruz All Natural Gourmands Neighborhood Pub 5.
- 6. Kitty Cohen's
- Joe's Bakery & Coffee Shop 7.
- Saigon Le Vendeur 8.
- Casa Colombia 9.
- 10. El Sunzal Restaurant
- 11. La Holly
- Greater Goods Coffee Roasting 12. Co.
- 13. Capital City Bakery
- 14. Juan in a Million
- 15.
- la Barbecue

- - 16. Juniper 17. Blue Owl Brewing
    - Sweet Chive 18.
    - 19. JuiceLand
    - 20. Sushi | Bar ATX
    - Intero Restaurant 21.
    - Catedral Del Marisco
    - 22.
    - 23. Tacos Guerrero
    - 24