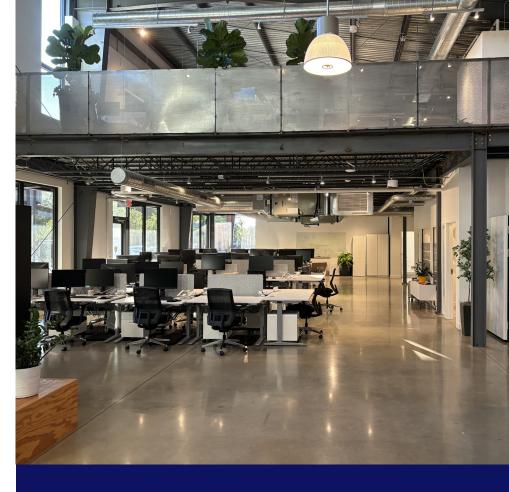

The space itself is a standalone building with tenant controlling entry and hours of operation. Two story building with primarily open layout, the space boasts ample natural light, high ceilings, impressive existing finish out, a shower for office bikers, and access to outdoor seating. An ideal setting for any employer looking to attract talent.