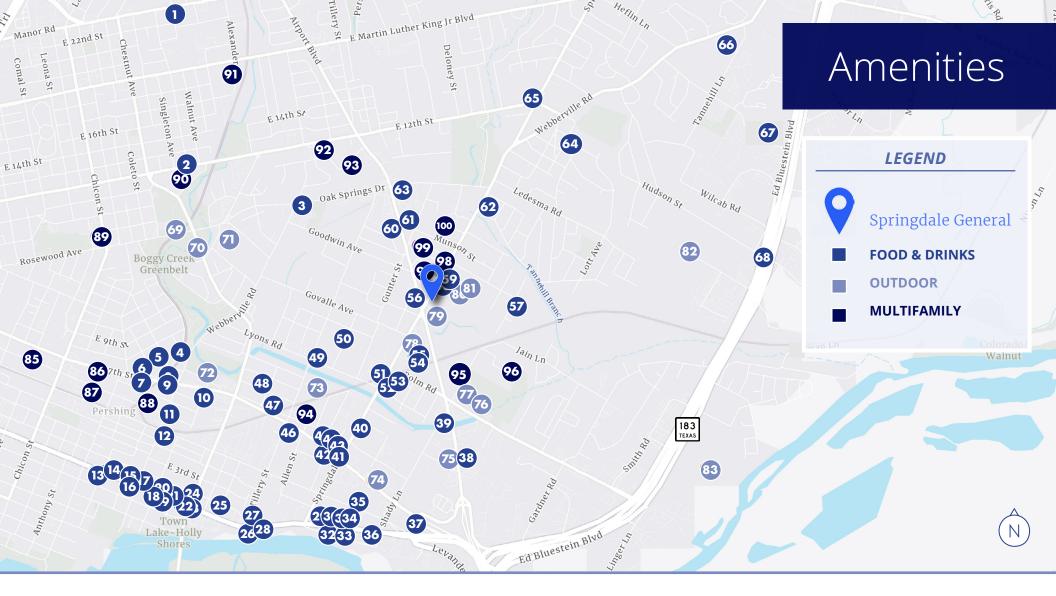

# On Site Amenities

A DETERMENT

IT THE RELEASE

- Medici
- Mam Mam
- The Front Page
- Dagum Tacos
- Zhi Tea
- Z'z Zar BQ
- Central Athlete
- Julie Myrtille Bakery
- Clover + Maven

Altroort Blvd

#### FOOD & DRINKS

- **Bird Bird Biscuit** 1.
- Nixta Taqueria 2
- Oscar's Backyard 3. 4
- Veracruz All Natural Gourmands Neighborhood Pub 5.
- 6. Kitty Cohen's
- Joe's Bakery & Coffee Shop 7.
- Saigon Le Vendeur 8.
- Casa Colombia 9.
- 10. El Sunzal Restaurant
- 11. La Holly
- Greater Goods Coffee Roasting 12. Co.
- 13. Capital City Bakery
- 14. Juan in a Million
- 15.
- la Barbecue

- - 16. Juniper 17. Blue Owl Brewing
    - Sweet Chive 18.
    - 19. JuiceLand
    - 20. Sushi | Bar ATX
    - Intero Restaurant 21.
    - Catedral Del Marisco
    - 22.
    - 23. Tacos Guerrero
    - 24. Kemuri Tatsu-Ya
    - 25. Lustre Pearl East
    - 26. Tillery Kitchen and Bar
    - 27. Grizzelda's
    - 28. Jacoby's Restaurant & Mercantile
    - 29. ADP - East
      - Bella's Tacos & Tortas
    - 30. 31. East First

    - 32. De Nada Cantina
    - 33. Sawyer & Co

- 34. **Central Machine Works**
- 35. Justine's
- 36.
- La Taqueria Chilanga
- Taqueria Shellys 37.
- El Secreto de Ábuela #1 38.
- Dan's Hamburgers 39.
- 40. Eden East
- 41.
- Sunny's Backyard
- 42. **Kinda Tropical**
- 43. Beto's Restaurants
- 44. **Distant Relatives**
- 45. **B** Cooper Barbecue
- 46. Flitch Coffee 47.
  - Happy Foods + SWOOP Wine
  - Garden
- 48. Teddy V. Pâtisserie
- 49. Marcelino's 50.
  - Amironia Group LLC

- 51. Sa-Tén
- 52. Papa Joe's Tex-Mex
- **OMG** Squee 53.
- Friends and Allies Brewing 54.
- 55. Austin Eastciders Collaboratory
- Sopas Y Mas La Ceiba
- 56. 57. Rattlesnake Kitchen
- 58. Uroko
- 59. Caffe Medici
- 60. Las Mangonadas
- 61. Tropicana 62.
- Fat Daddy's Chicken LeverCraft Coffee
- 63. Josh's Place 64.
- 65. Palomino Coffee
  - 66. Austin Jazz Society
  - 67. Southern Heights Brewing Co
  - 68. Taqueria

- OUTDOOR
- 69. Rosewood Courts
- 70. Boggy Creek Greenbelt
- Yellow Jacket Stadium 71.
- Parque Zaragoza Park 72.
- Squatch Frontier Fitness 73.
- 74. Kawi Crossfit
- 75. Urban Axes Austin
- Govalle Neighborhood Pool 76.
- Southern Walnut Creek Trail 77.
  - Austin Bouldering Project
  - Lift ATX

78.

79.

82.

83.

- **Central Athlete**
- 80. 81. Sky Candy
  - Red Bluff Neighborhood Park
  - Bolm District Park
- 84. Delwau Lane Trail Head

#### MULTIFAMILY

91.

92.

93.

94.

95.

96.

97.

98.

99.

100.

- Indie Apartments 85.
- 86. **7East Apartments**
- 87. Villas On Sixth Apartment Homes
- E6 Apartments 88.
- Marshall Apartments 89.

The Guthrie

Trailhead

90. Mount Carmel Apartments Platform Apartments

East 12th St Apartments

Elm Ridge Apartments

ThinkEast Apartments

Springdale Estates

The Goodwin Apartment Homes

Lupine Terrace Apartments

Lupine Terrace Apartments

Accelerating success.