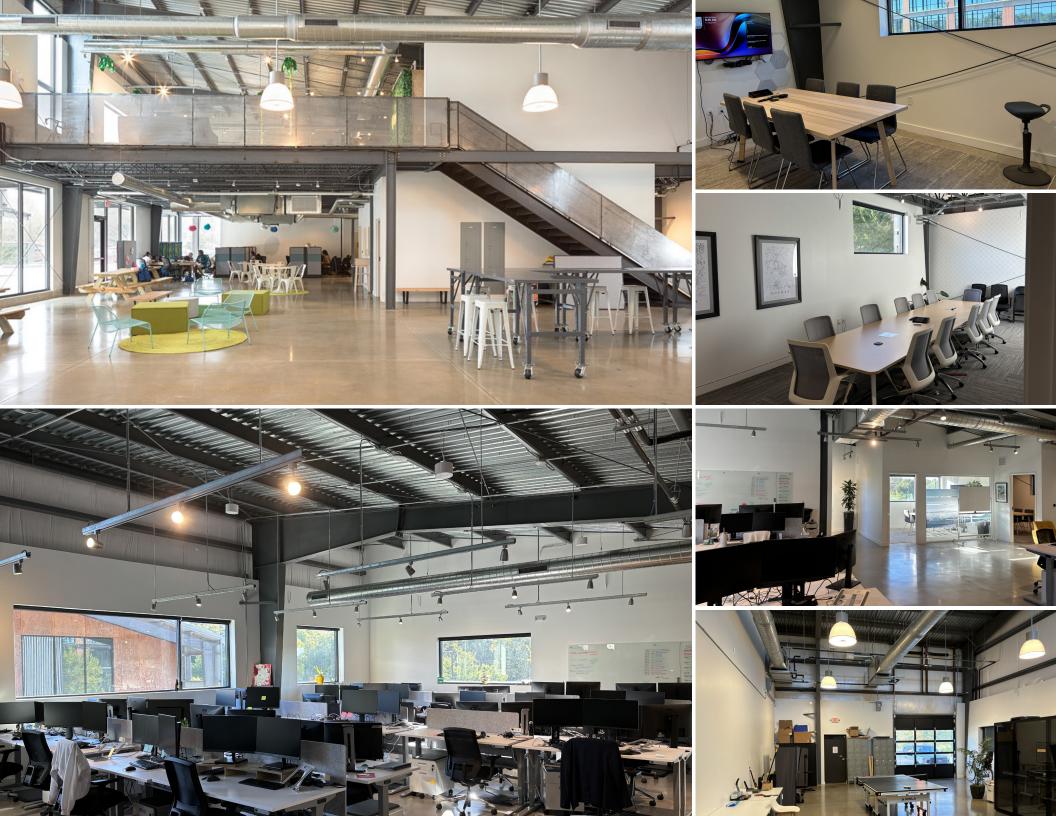

The space itself is a standalone building with tenant controlling entry and hours of operation. Two story building with primarily open layout, the space boasts ample natural light, high ceilings, impressive existing finish out, a shower for office bikers, and access to outdoor seating. An ideal setting for any employer looking to attract talent.

#### **First Floor**

**1ST FLOOR TOUR** 