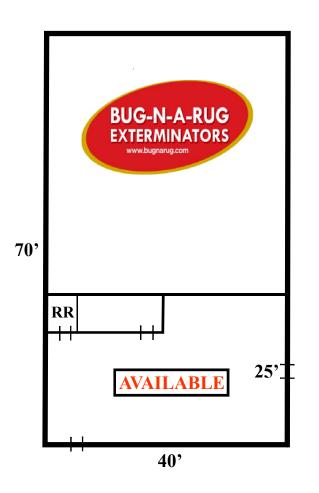

### 16525 HIGHWAY 17, SUITE E HAMPSTEAD, NORTH CAROLINA

Located in the heart of Hampstead, this property presents a terrific retail opportunity. This 1,000 square foot suite has an open floor plan with marquee signage on Highway 17. With over 156' of frontage on Highway 17 and flexible General Business (GB) zoning, this space is ideal for a variety of commercial uses. Available January 2025.

#### **16525 HIGHWAY 17, SUITE E**

#### THE SUITE

- 1,000 Square Feet
- Fully Heated And Cooled
- Onsite Septic
- Sewer Available Through Pluris
- Municipal Water
- Zoned General Business (GB)
- +/-156' Frontage On Highway 17
- Pender County Deed Book 2927, Page 162
- One Restroom
- Marquee Signage Available
- Tax Parcel ID: 3292-54-5303