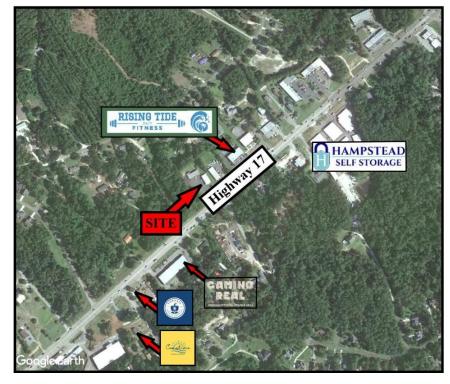

## THE AREA

Hampstead And East Pender Are Among The Fastest Growing Communities In The State. Currently, Over 10,000 New Residential Units Are Planned And Permitted. County Population Is Projected To Double In The Next 25 Years.