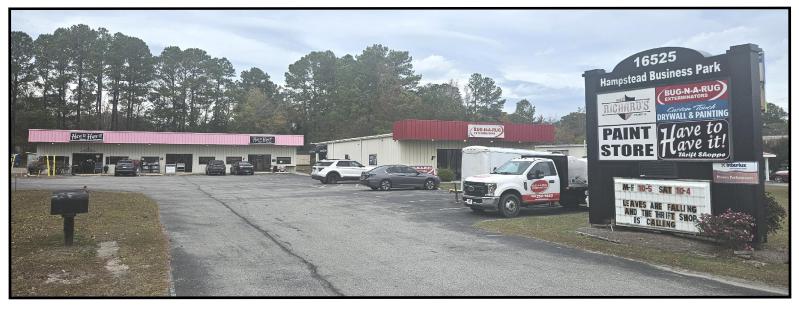

### 16525 HIGHWAY 17, SUITE E HAMPSTEAD, NORTH CAROLINA

Located in the heart of Hampstead, this property presents a terrific retail opportunity. This 1,000 square foot suite has an open floor plan with marquee signage on Highway 17. With over 156' of frontage on Highway 17 and flexible General Business (GB) zoning, this space is ideal for a variety of commercial uses. Available January 2025.

#### **16525 HIGHWAY 17, SUITE E**

#### THE SUITE

- 1,000 Square Feet
- Fully Heated And Cooled
- Onsite Septic
- Sewer Available Through Pluris
- Municipal Water
- Zoned General Business (GB)
- +/-156' Frontage On Highway 17
- Pender County Deed Book 2927, Page 162
- One Restroom
- Marquee Signage Available
- Tax Parcel ID: 3292-54-5303