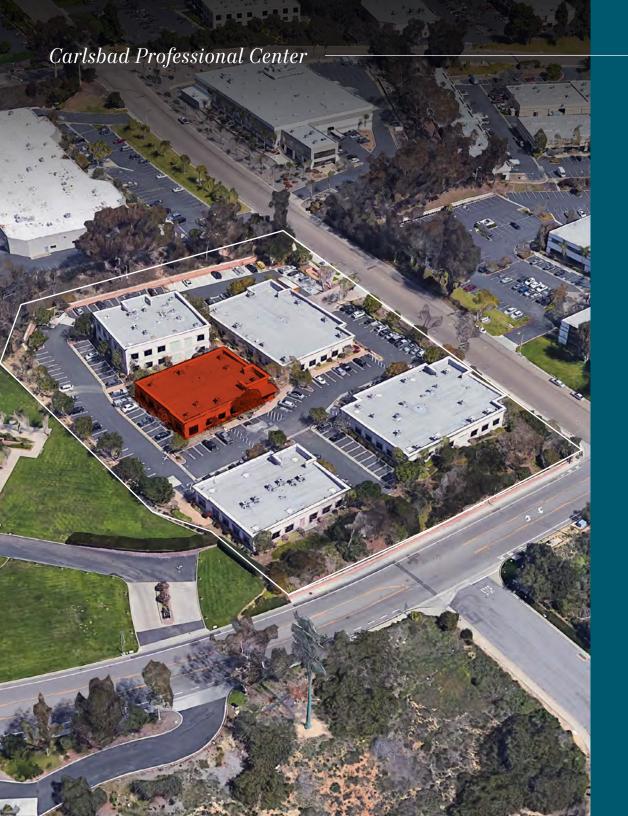

## SITE PLAN

Carlsbad Professional Center is a 5-building office park that spans 4 acres along the favorable corner location of Corte Del Nogal and Camino Vida Roble.

The office park offers lush landscaping, ample parking & an outside courtyard meeting area.