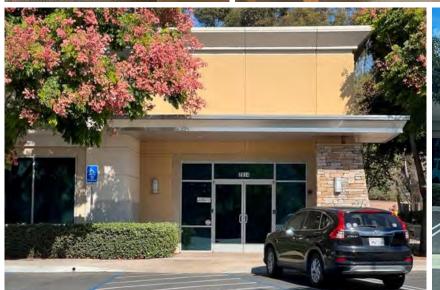

# OFFICE BUILDING FOR SALE

±7,040 SF Freestanding Single-Story Office Building

2034 CORTE DEL NOGAL, CARLSBAD, CA

Exclusively listed by

JIM BENSON 760.82.7428 jim.benson@kidder.com LIC N° 01204845

Km Kidder Маthews

KIDDER.COM

2034 Corte Del Nogal is a spacious office building with +16 offices in a desirable Carlsbad location.

| BUILDING SF          | ±7,040                                                                                        |
|----------------------|-----------------------------------------------------------------------------------------------|
| YEAR BUILT           | 2004                                                                                          |
| BUILDING TYPE        | Freestanding Office                                                                           |
| OFFICES              | 16 window-lined offices                                                                       |
| POSSIBLE FLEX<br>USE | 20% warehouse.<br>Potential to install a roll-up door                                         |
| AMENITIES            | Conference room, IT room, wet lab, kitchen with spacious eating area, reception & 2 restrooms |
| ZONING               | PM, Carlsbad                                                                                  |
| PARKING RATIO        | 4.00/1,000                                                                                    |
| SALE TYPE            | Investment or Owner/User                                                                      |
| HOA DUES             | \$851 per month                                                                               |
| OCCUPANCY            | 60 Days after COE                                                                             |