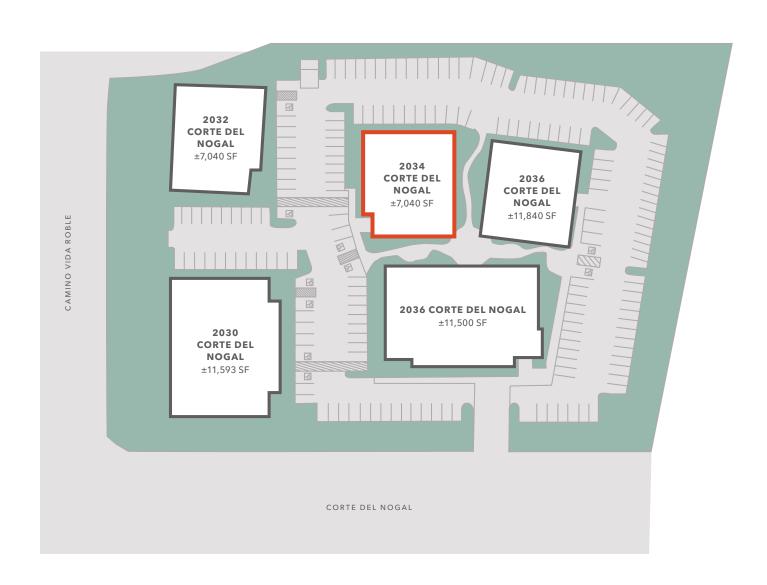

## SITE PLAN

Carlsbad Professional Center is a 5-building office park that spans 4 acres along the favorable corner location of Corte Del Nogal and Camino Vida Roble.

The office park offers lush landscaping, ample parking & an outside courtyard meeting area.