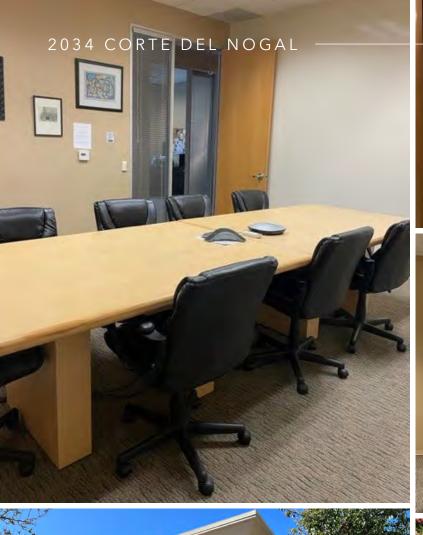

KIDDER.COM

2034 Corte Del Nogal is a spacious office building with +16 offices in a desirable Carlsbad location.

| BUILDING SF          | ±7,040                                                                                        |
|----------------------|-----------------------------------------------------------------------------------------------|
| YEAR BUILT           | 2004                                                                                          |
| BUILDING TYPE        | Freestanding Office                                                                           |
| OFFICES              | 16 window-lined offices                                                                       |
| POSSIBLE FLEX<br>USE | 20% warehouse.<br>Potential to install a roll-up door                                         |
| AMENITIES            | Conference room, IT room, wet lab, kitchen with spacious eating area, reception & 2 restrooms |
| ZONING               | PM, Carlsbad                                                                                  |
| PARKING RATIO        | 4.00/1,000                                                                                    |
| SALE TYPE            | Investment or Owner/User                                                                      |
| HOA DUES             | \$851 per month                                                                               |
| OCCUPANCY            | 60 Days after COE                                                                             |

DATE AVAILABLE AFTER COE

This building features 16 windowlined private offices, conference room, kitchen with a spacious eating area, 2 restrooms, wet lab, IT room & reception area.