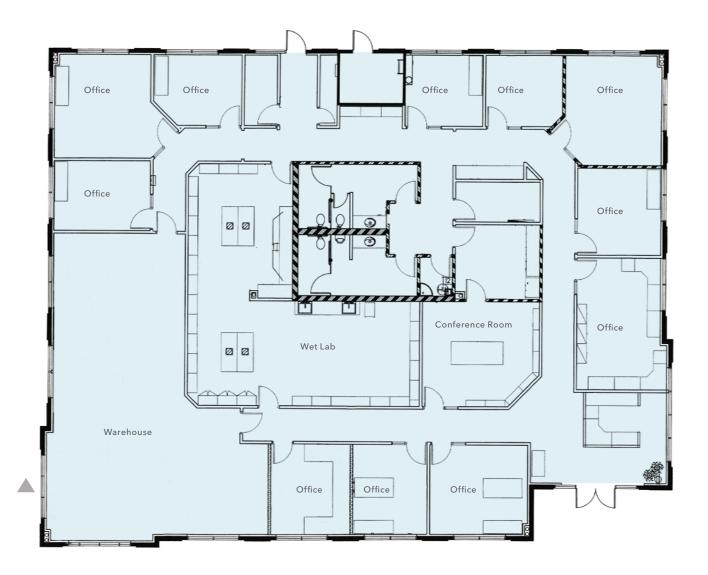

### **CURRENT** FLOOR PLAN

±7,040 SF

AVAILABLE

16

WINDOW-LINED OFFICES

\$2.3M

SALE PRICE (\$327/SF)

60 DAYS

DATE AVAILABLE AFTER COE

This building features 16 windowlined private offices, conference room, kitchen with a spacious eating area, 2 restrooms, wet lab, IT room & reception area.