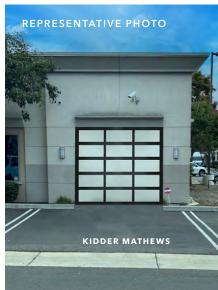

### HYPOTHETICAL FLOOR PLAN

±7,040 SF

AVAILABLE

GRADE-LEVEL LOADING DOOR

\$2.3M

SALE PRICE (\$327/SF)

DATE AVAILABLE AFTER COE

This building features 11 windowlined private offices, conference room, kitchen with a spacious eating area, 2 restrooms, wet lab, IT room, reception area, warehouse space & 1 grade-level roll-up door.

Grade level loading