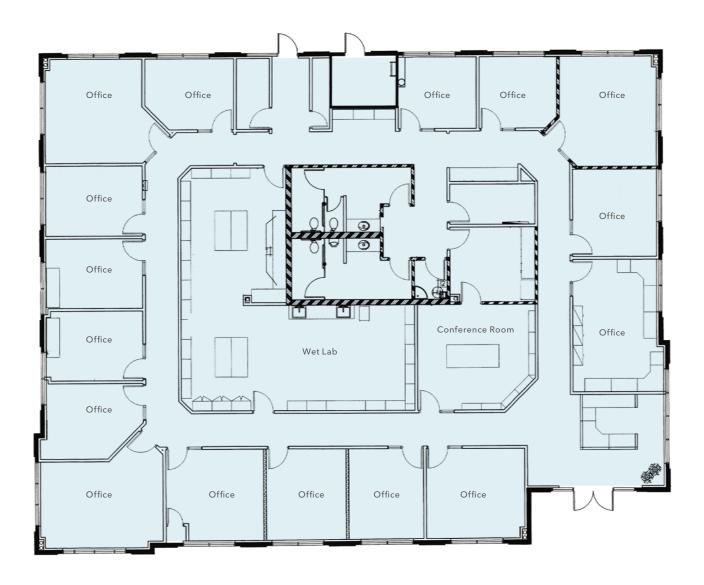

### **CURRENT** FLOOR PLAN

±7,040 SF

AVAILABLE

16

WINDOW-LINED OFFICES

\$2.3M

SALE PRICE (\$327/SF)

60 DAYS

DATE AVAILABLE AFTER COE

This building features 16 windowlined private offices, conference room, kitchen with a spacious eating area, 2 restrooms, wet lab, IT room & reception area.