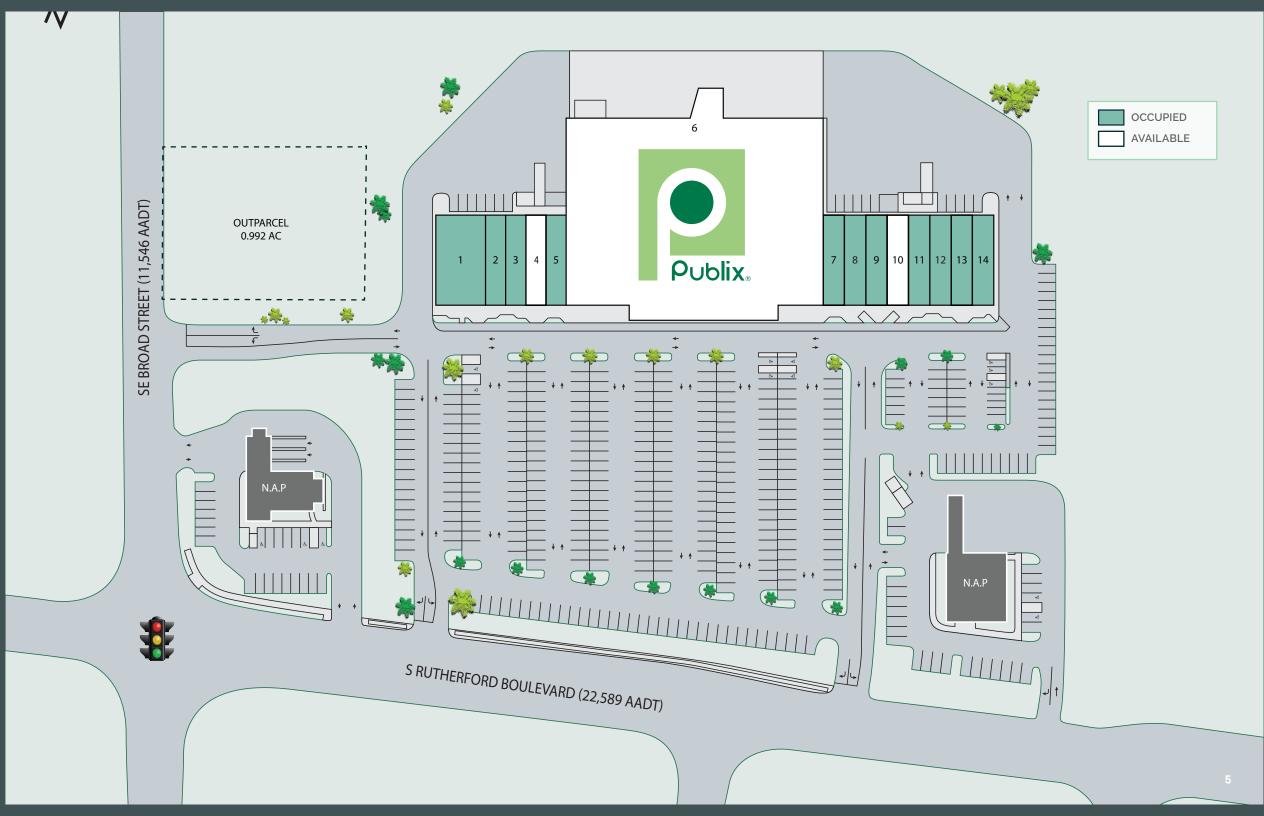

## Shop Space For Lease

For Shop Space Inquiries Contact - Nick Goss | +1 812 455 6282 | nick.goss@cbre.com

|    | SUITE    | TENANT                                      | SF     |
|----|----------|---------------------------------------------|--------|
| 1  | 1715 - A | CenterWell<br>Senior Primary Care by Humana | 5,400  |
| 2  | 1715 - J | Edward Jones                                | 1,132  |
| 3  | 1715 - K | The UPS Stone                               | 1,440  |
| 4  | 1715 - L | AVAILABLE                                   | 1,219  |
| 5  | 1715 - M | Fantastic Sams                              | 1,200  |
| 6  | 1741 - S | Publix                                      | 46,624 |
| 7  | 1741 - N | Results Physiothearapy                      | 2,000  |
| 8  | 1741 - O | Majestic Nails                              | 1,212  |
| 9  | 1741 - P | Brow Bar                                    | 1,680  |
| 10 | 1741 - Q | AVAILABLE                                   | 1,350  |
| 11 | 1741 - R | Elite Barber Shop                           | 1,650  |
| 12 | 1741 - T | Oscars Taco Shop                            | 1,499  |
| 13 | 1741 - S | Radical Escape Room                         | 2,182  |
| 14 | 1741 - Z | Papa Johns                                  | 2,000  |

## For Sale, Ground Lease, or Build To Suit

For Outparcel Inquiries Contact - Zach Boze | +1 615 829 1550 | zach.boze@cbre.com