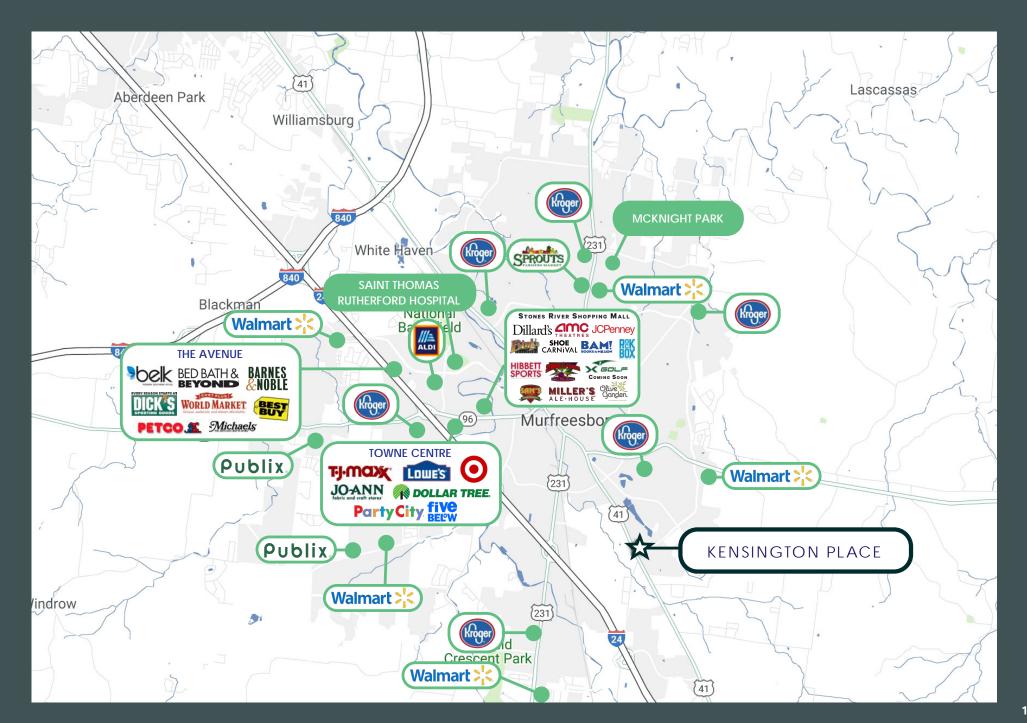

| 4,805<br>58,125 | 5,768<br>70,468 | 6,250<br>61,137 | 1,801<br>22,660 |



## Trade Area

As visualized with the image to the right, Kensington Place benefits from a trade area that stretches well beyond a conventional radius of shoppers. This sheer critical mass allows the owner to control the retail tenor of this significant trade area. CBRE's Dimension research details the following trade area dynamics:

| 73,642   | Trade Area Population          |
|----------|--------------------------------|
| \$91,153 | Average Household Income       |
| 1.1M     | Annual Visits                  |
| 12+      | Mile Customer Drawing<br>Power |
| 25       | Minutes of Avg Linger Time     |









## Nearby Retailers







### For Shop Space Inquiries

#### **Nick Goss**

Senior Associate +1 812 455 6282 nick.goss@cbre.com

### For Outparcel Inquiries

#### Zach Boze

Associate +1 615 829 1550 zach.boze@cbre.com

© 2024 CBRE, Inc. All rights reserved. This information has been obtained from sources believed reliable, but has not been verified for accuracy or completeness. You should conduct a careful, independent investigation of the property and verify all information. Any reliance on this information is solely at your own risk. CBRE and the CBRE logo are service marks of CBRE, Inc. All other marks displayed on this document are the property of their respective owners, and the use of such logos does not imply any affiliation with or endorsement of CBRE. Photos herein are the property of their respective