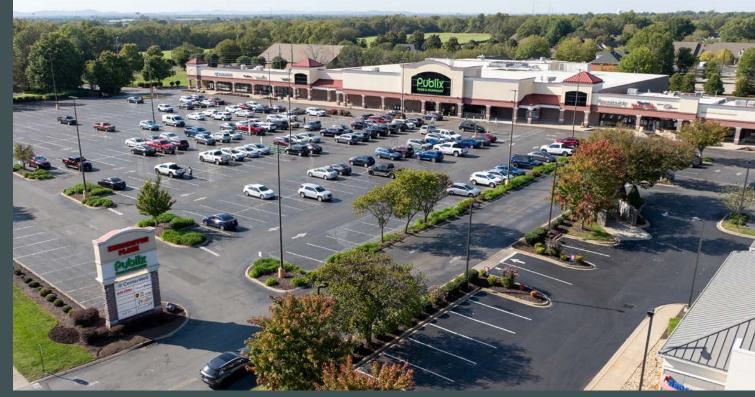

# Kensington Place

1731 South Rutherford Blvd, Murfreesboro, TN 37130

## Property Highlights

- + ± 70,588 SF
- +Publix-Anchored
- + Ample Parking
- +Located in rapidly growing Murfreesboro, nearby MTSU (the largest university in TN)
- + Monument Signage Available

| 5-MILE DEMOGRAPHICS               |           |
|-----------------------------------|-----------|
| 2024 Population                   | 117,597   |
| 2024 Households                   | 46,649    |
| Average Household Income          | \$89,087  |
| Average Owner Occupied Home Value | \$423,518 |

## Publix

### The Gold Standard of Grocery

Kensington Place is anchored by a Publix, the second largest traditional grocer by market share in the state of Tennessee and the undisputed customer service leader. In 2022, the private company showcased its power and brand loyalty with \$54.5 billion in sales, a 13.6% increase over 2021. Today, Publix has nearly 1,400 locations with plans to continue to add more stores throughout the Southeast.