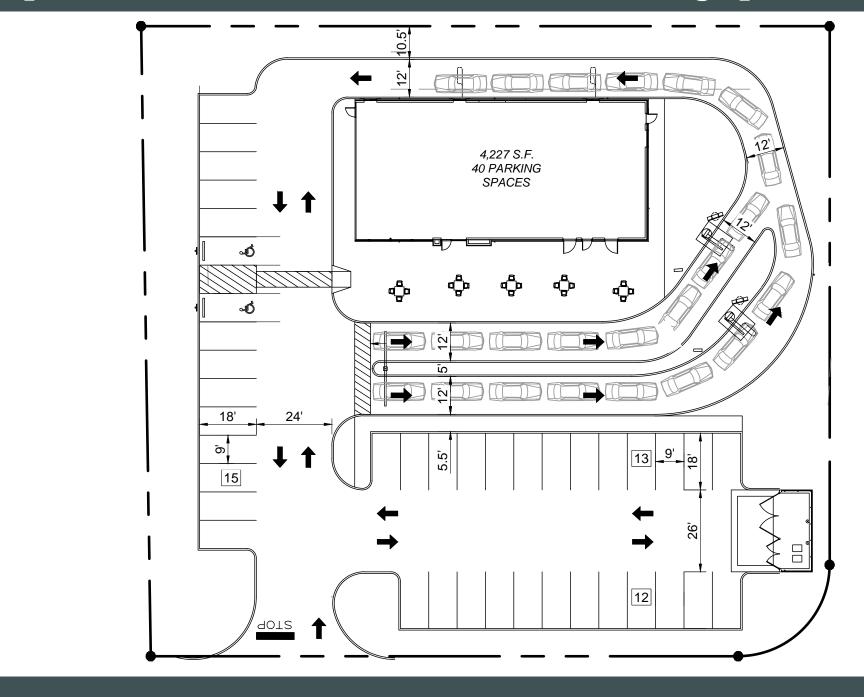

| 46,624 |
| 7  | 1741 - N | Results Physiothearapy                      | 2,000  |
| 8  | 1741 - O | Majestic Nails                              | 1,212  |
| 9  | 1741 - P | Brow Bar                                    | 1,680  |
| 10 | 1741 - Q | AVAILABLE                                   | 1,350  |
| 11 | 1741 - R | Elite Barber Shop                           | 1,650  |
| 12 | 1741 - T | Oscars Taco Shop                            | 1,499  |
| 13 | 1741 - S | Radical Escape Room                         | 2,182  |
| 14 | 1741 - Z | Papa Johns                                  | 2,000  |



## For Sale, Ground Lease, or Build To Suit

For Outparcel Inquiries Contact - Zach Boze | +1 615 829 1550 | zach.boze@cbre.com



## Example Layout -Up to 4,200 SF with drivethru & 40 Parking Spaces



# Demographics

|                                                                                                                                                                                                                                                      | 5 MILE          | 7 MILES         | 10 MILES        | TRADE AREA      |
|------------------------------------------------------------------------------------------------------------------------------------------------------------------------------------------------------------------------------------------------------|-----------------|-----------------|-----------------|-----------------|
| POPULATION 2024 Population - Current Year Estimate 2029 Population - Five Year Projection 2020 Population - Census 2010 Population - Censu