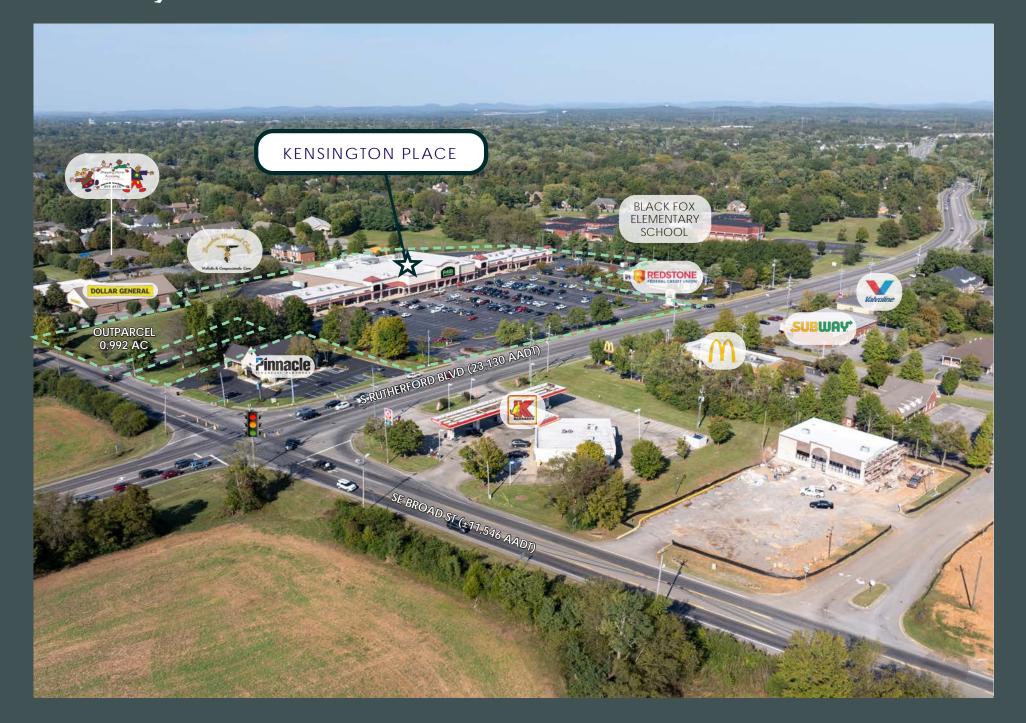

## Trade Area

As visualized with the image to the right, Kensington Place benefits from a trade area that stretches well beyond a conventional radius of shoppers. This sheer critical mass allows the owner to control the retail tenor of this significant trade area. CBRE's Dimension research details the following trade area dynamics:

| 73,642   | Trade Area Population          |
|----------|--------------------------------|
| \$91,153 | Average Household Income       |
| 1.1M     | Annual Visits                  |
| 12+      | Mile Customer Drawing<br>Power |
| 25       | Minutes of Avg Linger Time     |

## Nearby Retailers