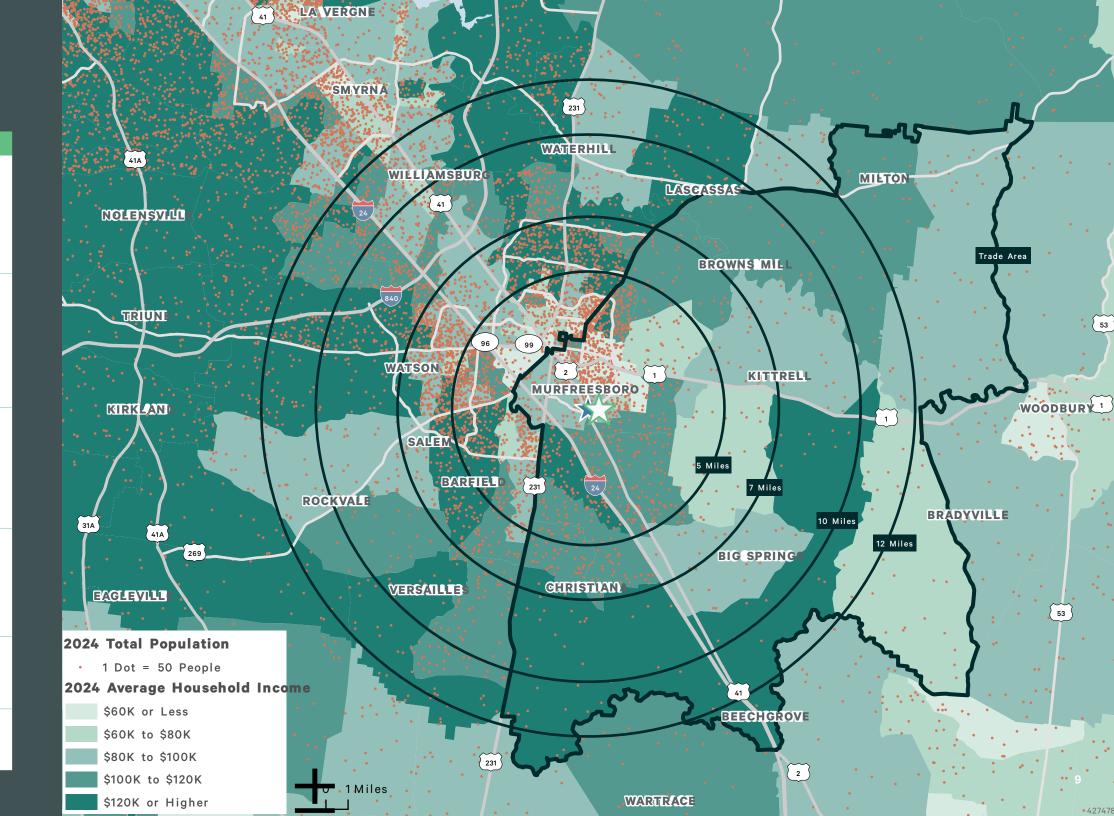

## Trade Area

As visualized with the image to the right, Kensington Place benefits from a trade area that stretches well beyond a conventional radius of shoppers. This sheer critical mass allows the owner to control the retail tenor of this significant trade area. CBRE's Dimension research details the following trade area dynamics:

| 73,642   | Trade Area Population          |
|----------|--------------------------------|
| \$91,153 | Average Household Income       |
| 1.1M     | Annual Visits                  |
| 12+      | Mile Customer Drawing<br>Power |
| 25       | Minutes of Avg Linger Time     |