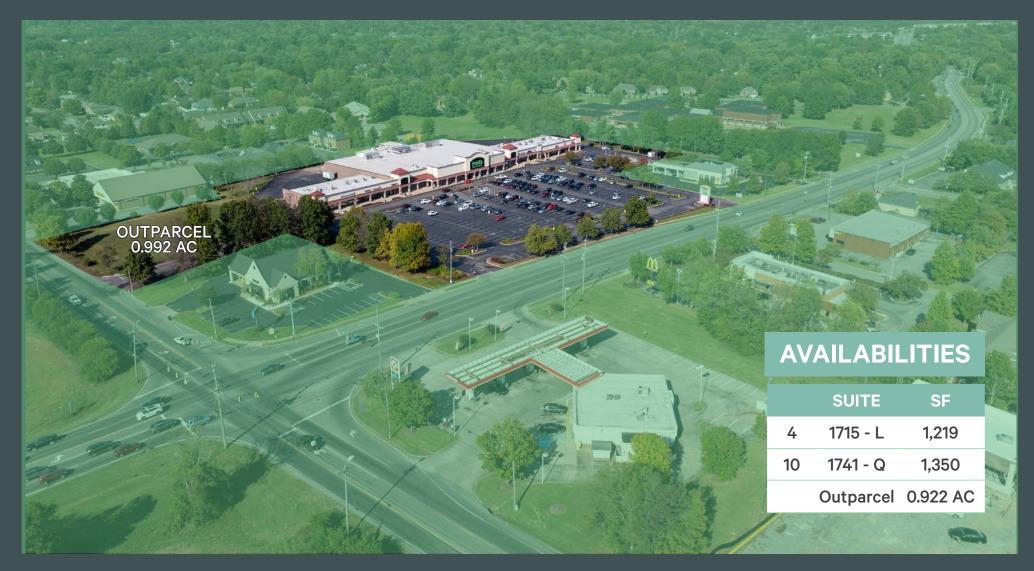

## Property Highlights

- + ± 70,588 SF
- +Publix-Anchored
- + Ample Parking
- +Located in rapidly growing Murfreesboro, nearby MTSU (the largest university in TN)
- + Monument Signage Available

| 5-MILE DEMOGRAPHICS               |           |
|-----------------------------------|-----------|
| 2024 Population                   | 117,597   |
| 2024 Households                   | 46,649    |
| Average Household Income          | \$89,087  |
| Average Owner Occupied Home Value | \$423,518 |

## Shop Space For Lease

For Shop Space Inquiries Contact - Nick Goss | +1 812 455 6282 | nick.goss@cbre.com

|    | SUITE    | TENANT                                      | SF     |
|----|----------|---------------------------------------------|--------|
| 1  | 1715 - A | CenterWell<br>Senior Primary Care by Humana | 5,400  |
| 2  | 1715 - J | Edward Jones                                | 1,132  |
| 3  | 1715 - K | The UPS Stone                               | 1,440  |
| 4  | 1715 - L | AVAILABLE                                   | 1,219  |
| 5  | 1715 - M | Fantastic Sams                              | 1,200  |
| 6  | 1741 - S | Publix                                      | 46,624 |
| 7  | 1741 - N | Results Physiothearapy                      | 2,000  |
| 8  | 1741 - O | Majestic Nails                              | 1,212  |
| 9  | 1741 - P | Brow Bar                                    | 1,680  |
| 10 | 1741 - Q | AVAILABLE                                   | 1,350  |
| 11 | 1741 - R | Elite Barber Shop                           | 1,650  |
| 12 | 1741 - T | Oscars Taco Shop                            | 1,499  |
| 13 | 1741 - S | Radical Escape Room                         | 2,182  |
| 14 | 1741 - Z | Papa Johns                                  | 2,000  |

## For Sale, Ground Lease, or Build To Suit

For Outparcel Inquiries Contact - Zach Boze | +1 615 829 1550 | zach.boze@cbre.com