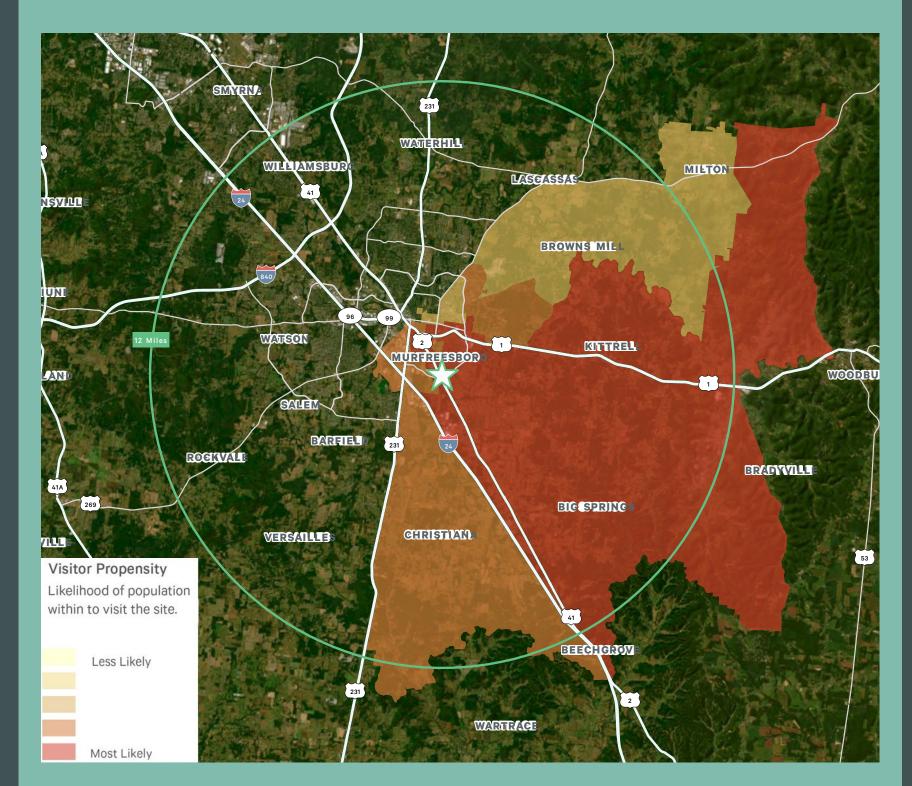

## Trade Area

As visualized with the image to the right, Kensington Place benefits from a trade area that stretches well beyond a conventional radius of shoppers. This sheer critical mass allows the owner to control the retail tenor of this significant trade area. CBRE's Dimension research details the following trade area dynamics:

| 73,642   | Trade Area Population          |
|----------|--------------------------------|
| \$91,153 | Average Household Income       |
| 1.1M     | Annual Visits                  |
| 12+      | Mile Customer Drawing<br>Power |
| 25       | Minutes of Avg Linger Time     |