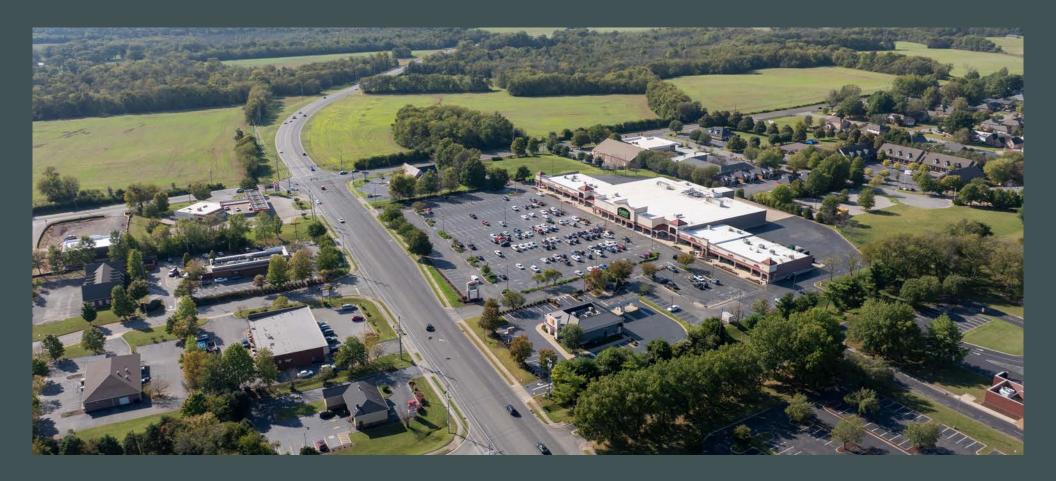

# Kensington Place

1731 South Rutherford Blvd, Murfreesboro, TN 37130

## Property Highlights

- + ± 70,588 SF
- +Publix-Anchored
- + Ample Parking
- +Located in rapidly growing Murfreesboro, nearby MTSU (the largest university in TN)
- + Monument Signage Available

| 5-MILE DEMOGRAPHICS               |           |
|-----------------------------------|-----------|
| 2024 Population                   | 117,597   |
| 2024 Households                   | 46,649    |
| Average Household Income          | \$89,087  |
| Average Owner Occupied Home Value | \$423,518 |