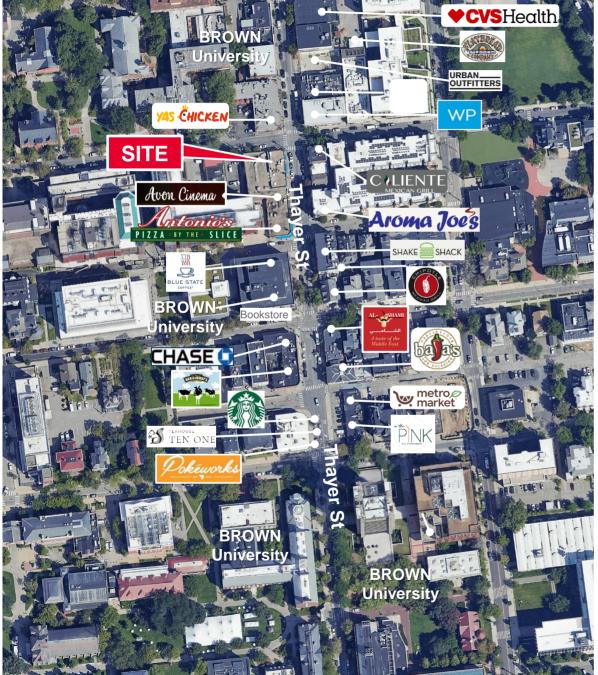

### **AREA AMENITIES**

- LOCATED IN THE HEART OF THE THAYER
  STREET/BROWN UNIVERSITY RETAIL TRADE AREA
- ON RIPTA BUS LINE
- 14-MINUTE WALK TO PROVIDENCE COMMUTER RAIL
- OUTSTANDING PEDESTRIAN TRAFFIC AND DAYTIME
  POPULATION