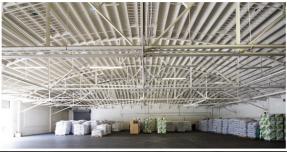

# **PROPERTY FEATURES**

- Three Building Campus
- Remaining Availability: 6,861 SF
- Lease Rate: \$1.25 MG
- Clear Height: +20'
- On-site secured, gated parking
- Walking distance from Urth Caffe, Toy Factory, Barker Block Lofts, Arts District Co-Op, Church & State, Little Bear & Daily Dose, The A+D Museum & SCI Arc