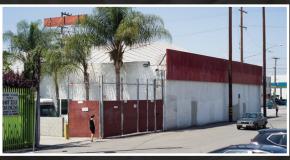

# **PROPERTY FEATURES**

- Three Building Campus
- Remaining Availability: 6,861 SF
- Lease Rate: \$1.25 MG
- Clear Height: +20'
- On-site secured, gated parking
- Walking distance from Urth Caffe, Toy Factory, Barker Block Lofts, Arts District Co-Op, Church & State, Little Bear & Daily Dose, The A+D Museum & SCI Arc

LOCATED IN THE HEART OF THE ARTS DISTRICT IN DOWNTOWN L.A.