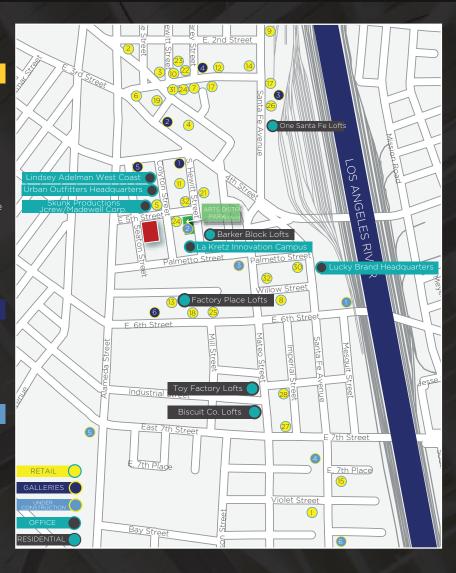

# **AREA MAP**

### Retail

- American Tea Room
- Angel City Brewery
- Art District Brewing Co.
- Arts District Co-op
- Bar Eighty Two Blacktop Coffee
- Blue Bottle Coffee
- Cleveland Art
- 10 Club Monaco
- Crossfit Gym
- Eat Drink Americano
- Factory Place Kitchen
- Hammer & Spear
- 15 HD Buttercup
- 16 Hennessy & Ingalls

  - Galleries
- Arts District Center for the Arts
- Hauser Wirth & Schimmel
- The Unique Space

- AT Mateo

- Mateo Linens
- Officine BRERA
- Pie Hole
- 20 Poketo
- 22 Salt & Straw
- Shinola 23
- The Chairman
- The Wheelhouse
- 26 The Yards at One Santa Fe
- Tony's Saloon
- Urban Radish
- Urth Cafe 29
- 30 Villains Tavern
- 31 Wurstkuche
- 32 Zinc Café & Market

- A+D Museum
- Art Share L.A.

- The Container Yard

- 6th Street Viaduct
- Arts District Park
- 5 The Row
- 4 Ford Factory 6 SOHO House