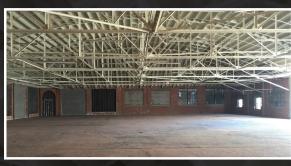

# **PROPERTY FEATURES**

- Three Building Campus
- Remaining Availability: 6,861 SF
- Lease Rate: \$1.25 MG
- Clear Height: +20'
- On-site secured, gated parking
- Walking distance from Urth Caffe, Toy Factory, Barker Block Lofts, Arts District Co-Op, Church & State, Little Bear & Daily Dose, The A+D Museum & SCI Arc