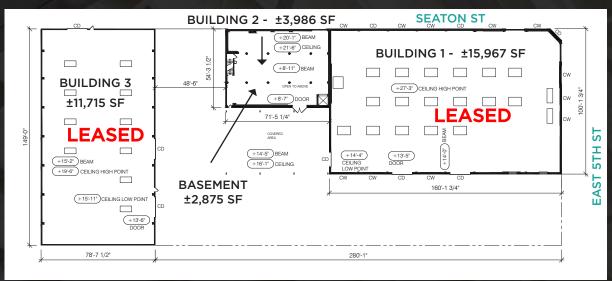

# **PROPERTY FEATURES**

- Three Building Campus
- Remaining Availability: 6,861 SF
- Lease Rate: \$1.25 MG
- Clear Height: +20'
- On-site secured, gated parking
- Walking distance from Urth Caffe, Toy Factory, Barker Block Lofts, Arts District Co-Op, Church & State, Little Bear & Daily Dose, The A+D Museum & SCI Arc

# **SITE PLAN**