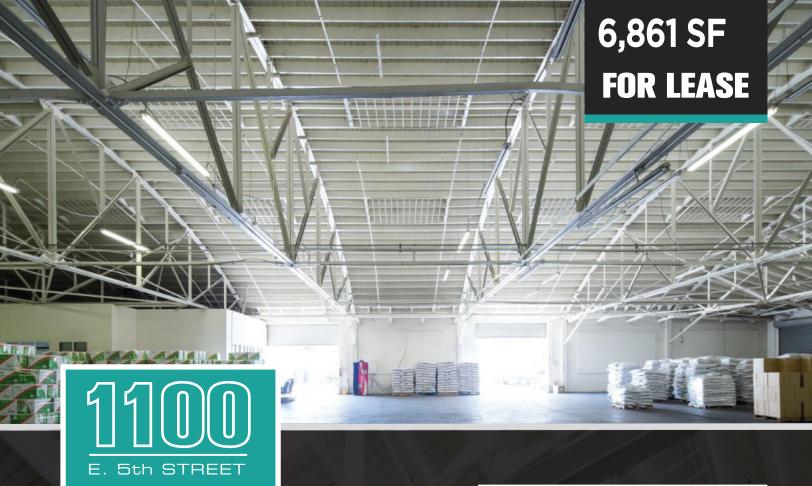

# **PROPERTY FEATURES**

- Three Building Campus
- Remaining Availability: 6,861 SF
- Lease Rate: \$1.25 MG
- Clear Height: +20'
- On-site secured, gated parking
- Walking distance from Urth Caffe, Toy Factory, Barker Block Lofts, Arts District Co-Op, Church & State, Little Bear & Daily Dose, The A+D Museum & SCI Arc

LOCATED IN THE HEART OF THE ARTS DISTRICT IN DOWNTOWN L.A.