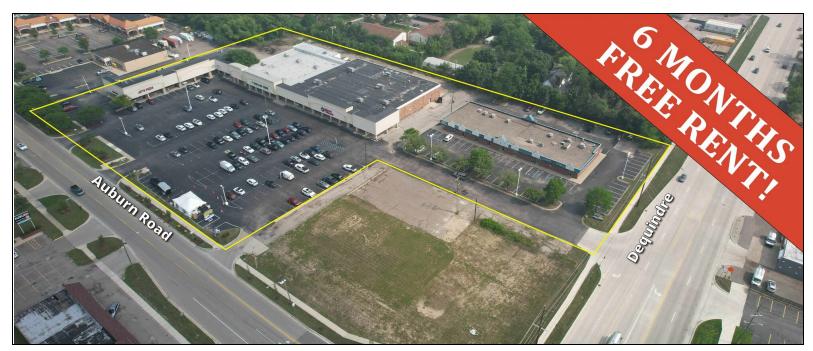

### **Location Information**

| Building Name        | Auburn Plaza                                 |
|----------------------|----------------------------------------------|
| Street Address       | 2020-2124 Auburn & 46858-<br>46890 Dequindre |
| City, State, Zip     | Shelby Township, MI 48317                    |
| County               | Macomb                                       |
| Nearest Highway      | M-59                                         |
| Location Description | SE Corner of Auburn Road &<br>Dequindre      |

#### SITE PLAN