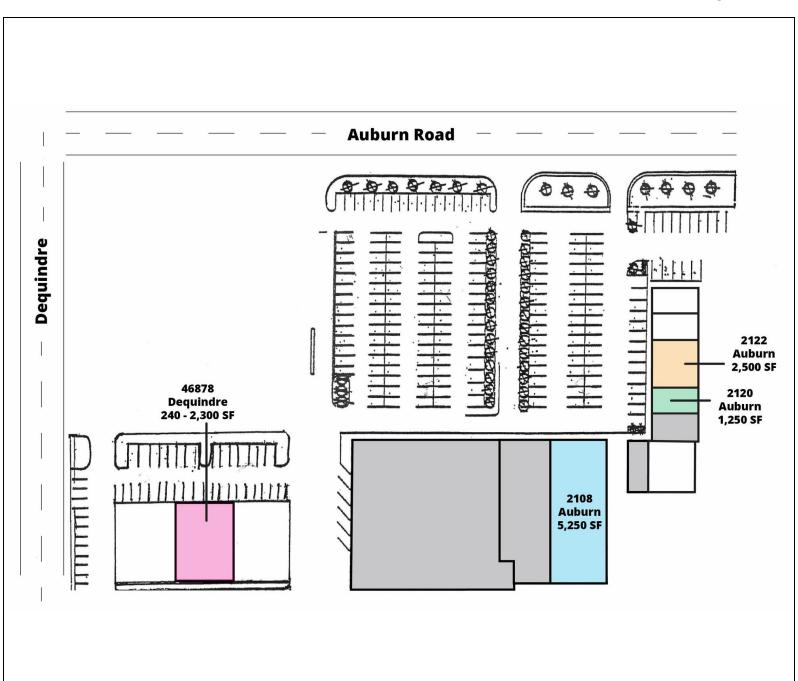

#### SITE PLAN

## **Available Space**

| 2108 Auburn - 5,250 SF     | \$14.00 NNN |
|----------------------------|-------------|
| 2120 Auburn - 1,250 SF     | \$14.00 NNN |
| 2122 Auburn - 2,500 SF     | \$14.00 NNN |
| 46878 Dequindre - 2,300 SF | \$14.00 NNN |

### **Location Information**

| Building Name        | Auburn Plaza                                 |
|----------------------|----------------------------------------------|
| Street Address       | 2020-2124 Auburn & 46858-<br>46890 Dequindre |
| City, State, Zip     | Shelby Township, MI 48317                    |
| County               | Macomb                                       |
| Nearest Highway      | M-59                                         |
| Location Description | SE Corner of Auburn Road &<br>Dequindre      |