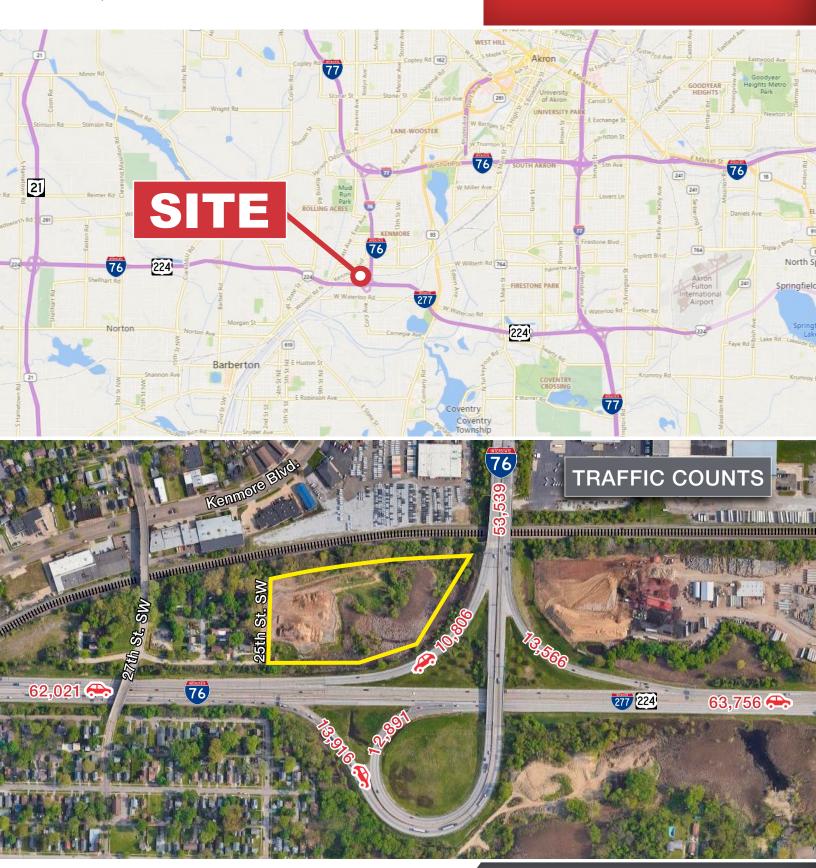

PRICE / ACRE: \$48,188 / acre

TAXES: \$3,426.77/year (2023)

Location Details INTERCHANGE:

NTERCHANGE: I-76 / I-77

DISTANCE: 1 mile / 2 miles

FRONTAGE: 1,102 feet along I-76 W

Notes

Fantastic opportunity! Prime industrial property strategically positioned with 1,100 feet of frontage along Interstate 76 W. This 8.28 acres of land offers exceptional visibility along with excellent traffic counts.