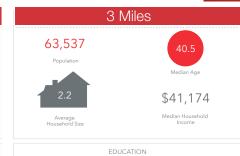

2023 Households by income (Esri)

| ndicator A            | Value | Diff  |
|-----------------------|-------|-------|
| <\$15,000             | 18.7% | +7.8% |
| \$15,000 - \$24,999   | 11.1% | +3.6% |
| \$25,000 - \$34,999   | 11.6% | +3.1% |
| \$35,000 - \$49,999   | 14.2% | +2.5% |
| \$50,000 - \$74,999   | 17.4% | -0.2% |
| \$75,000 - \$99,999   | 10.6% | -1.9% |
| \$100,000 - \$149,999 | 10.2% | -5.7% |
| \$150,000 - \$199,999 | 3.7%  | -3.5% |
| \$200,000+            | 2.5%  | -5.7% |