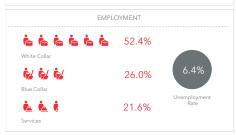

| \$40,472                                              | \$24,306          | \$33,189         |
|-------------------------------------------------------|-------------------|------------------|
| Median Household<br>Income                            | Per Capita Income | Median Net Worth |
| 2023 Households by inc<br>The largest group: \$50,000 |                   |                  |