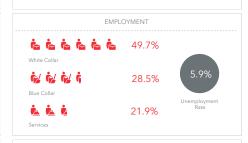

## FOR SALE

Total Employees

INCOME

|                            | INCOME            |                  |
|----------------------------|-------------------|------------------|
|                            |                   |                  |
| \$42,983                   | \$27,791          | \$47,341         |
| Median Household<br>Income | Per Capita Income | Median Net Worth |