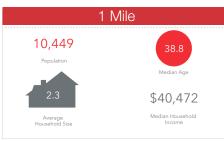

| \$40,472                                              | \$24,306          | \$33,189         |
|-------------------------------------------------------|-------------------|------------------|
| Median Household<br>Income                            | Per Capita Income | Median Net Worth |
| 2023 Households by inc<br>The largest group: \$50,000 |                   |                  |