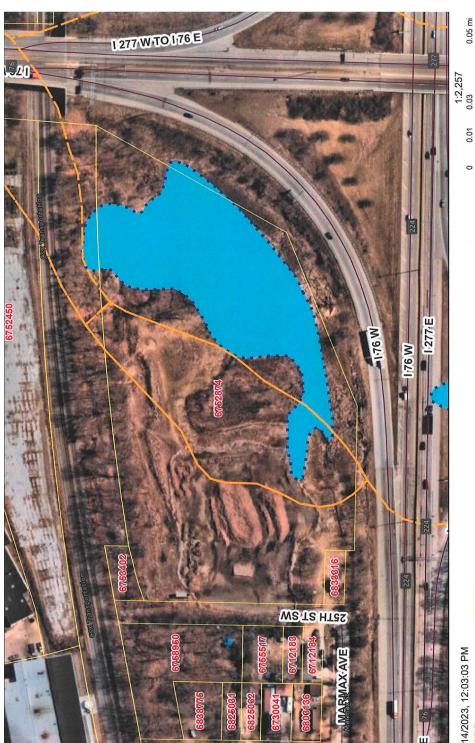

# 25th Street SW - Industrial Land Akron, OH 44314

7/14/2023, 12:03:03 PM

**Parcels** 

FEMA Floodplains 2016

Jurisdictions

Esri Community Maps Contributors, Summit County GIS, © Ope Microsoft, Esri, HFRE, Garmin, SafeGraph, GeoTechnologies, Inc. I USGS, EPA, NPS, US Census Bureau, USDA

0.01

Lakes and Ponds

dwhyte@naipvc.com David Whyte 330 352 7746

kwhyte@naipvc.com Karen Whyte 330 351 1757

M Pleasant Valley

540 White Pond Drive | Suite A Akron, Ohio, 44320 +1 330 535 2661 naipvc.com