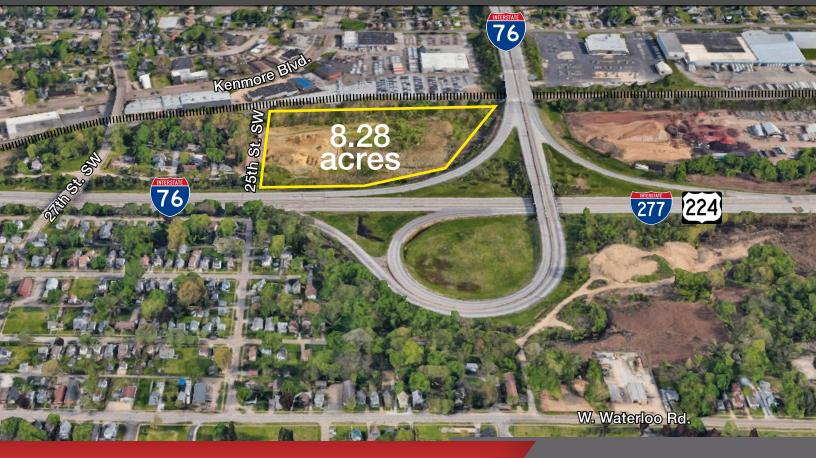

### **Development Opportunity**

- 8.28 acres of prime industrial property with great visibility from I-76
- Property has utilities available

David Whyte 330 352 7746 dwhyte@naipvc.com Karen Whyte 330 351 1757 kwhyte@naipvc.com

### **Quick Look**

| TOTAL ACRES     | 8.28                                  |
|-----------------|---------------------------------------|
| ZONED           | Industrial U-5                        |
| BEST USE        | Development                           |
| PRICE REDUCED   | <del>\$379,000</del> <b>\$349,000</b> |
| TAXES           | \$3,427/year (2023)                   |
| FRONTAGE (I-76) | 1,102 feet                            |
| PARCELS         | 6752874 / 6833316                     |

PRICE / ACRE: \$48,188 / acre

TAXES: \$3,426.77/year (2023)

Location Details INTERCHANGE:

NTERCHANGE: I-76 / I-77

DISTANCE: 1 mile / 2 miles

FRONTAGE: 1,102 feet along I-76 W

Notes

Fantastic opportunity! Prime industrial property strategically positioned with 1,100 feet of frontage along Interstate 76 W. This 8.28 acres of land offers exceptional visibility along with excellent traffic counts.