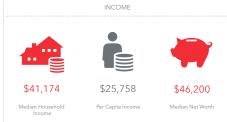

## FOR SALE

Total Employees

INCOME

|                            | INCOME            |                  |
|----------------------------|-------------------|------------------|
|                            |                   |                  |
| \$42,983                   | \$27,791          | \$47,341         |
| Median Household<br>Income | Per Capita Income | Median Net Worth |