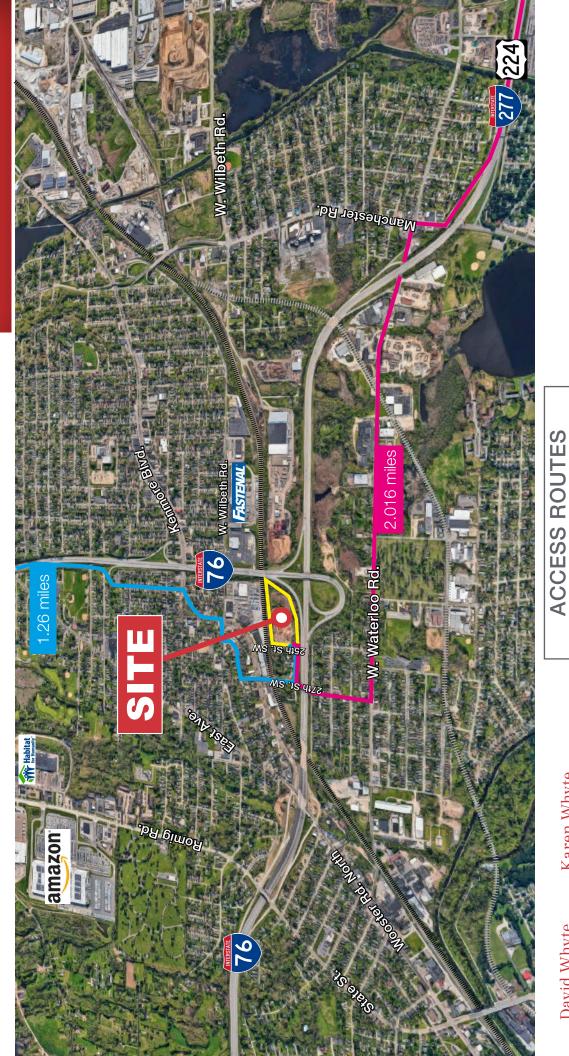

PRICE / ACRE: \$48,188 / acre

TAXES: \$3,426.77/year (2023)

Location Details INTERCHANGE:

NTERCHANGE: I-76 / I-77

DISTANCE: 1 mile / 2 miles

FRONTAGE: 1,102 feet along I-76 W

Notes

Fantastic opportunity! Prime industrial property strategically positioned with 1,100 feet of frontage along Interstate 76 W. This 8.28 acres of land offers exceptional visibility along with excellent traffic counts.