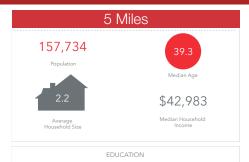

## FOR SALE

Total Employees

INCOME

|                            | INCOME            |                  |
|----------------------------|-------------------|------------------|
|                            |                   |                  |
| \$42,983                   | \$27,791          | \$47,341         |
| Median Household<br>Income | Per Capita Income | Median Net Worth |