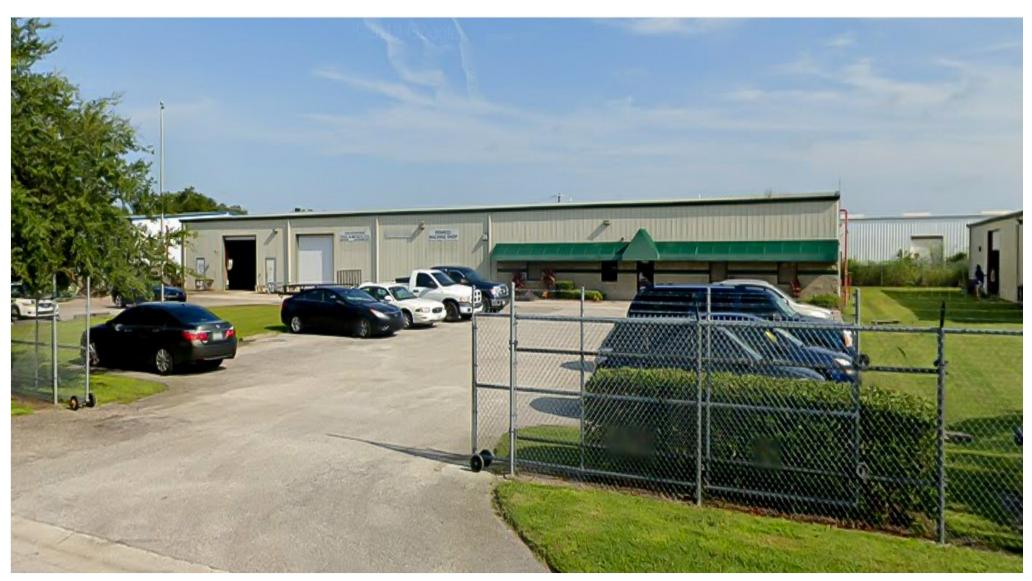

#### **Property Details**

Harry E. Robbins Associates Inc. is proud to present this 12,300 sqft standalone industrial building on a sprawling 1-acre parcel. Boasting 3,300 sqft of meticulously designed office space and 9,000 sqft of versatile warehouse area, this property is ideal for a range of industrial and commercial uses. Both the office and warehouse areas are air-conditioned, ensuring comfort and efficiency year-round. The fenced-in property offers ample parking, providing convenience and security. The warehouse currently has a drop ceiling that can be removed for taller 16ft ceilings. Both bay doors measure 12'x12'. This building is located minutes from I75, 275, US41, and Port Manatee. Contact me today to schedule your private showing. Please do not disturb current tenant.

## Property Photos

Screenshot 2023-03-10 at 1.58.38 PM-2

Screenshot 2022-11-08 at 4.35.33 PM