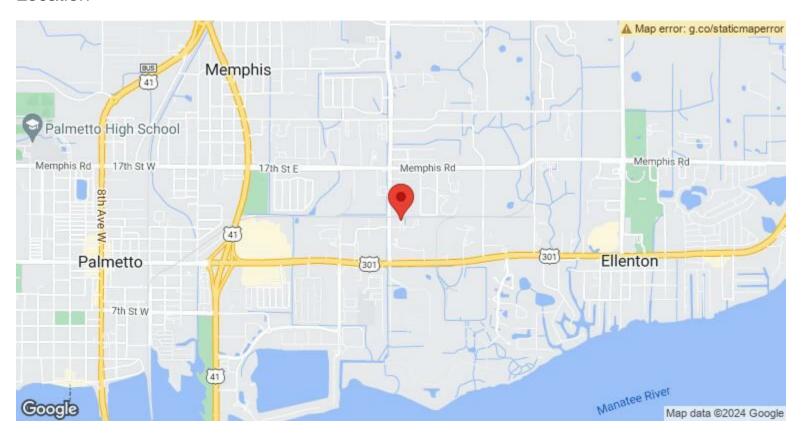

Contact me today to schedule your private showing. Please do not disturb current tenant.

Price: \$13.00 /SF/YR

Air conditioned warehouse

Fenced yard

Close to I75, 275, US 41, and Port Manatee

View the full listing here: https://www.loopnet.com/Listing/1650-12th-St-E-Palmetto-FL/32285710/

Rental Rate: \$13.00 /SF/YR

Property Type: Industrial

Property Subtype: Manufacturing
Rentable Building 12,300 SF

Rentable Building Area

. .. .

Year Built: 2000

Rental Rate Mo: \$1.08 /SF/MO

#### 1650 12th St E, Palmetto, FL 34221

## Listing space

1st Floor Space Available: 12,300 SF

Rental Rate: \$13.00 /SF/YR
Date Available: August 01, 2024
Service Type: Triple Net (NNN)

Space Type: Relet
Space Use: Industrial
Lease Term: 5 Years

#### 1650 12th St E, Palmetto, FL 34221

#### Location



#### 1650 12th St E, Palmetto, FL 34221

## Property Photos





Screenshot 2023-03-10 at 1.58.38 PM-2

Screenshot 2022-11-08 at 4.35.33 PM

#### 1650 12th St E, Palmetto, FL 34221

## Property Photos





Screen Shot 2022-08-04 at 1.27.18 PM

IMG\_2602

1650 12th St E, Palmetto, FL 34221



Chris Bauman
Chrisb@robbinscommercial.co
m
(941) 345-5907

Harry E. Robbins Associates, Inc. 3733 S Tuttle Ave, Suite 3739 Sarasota, FL 34239