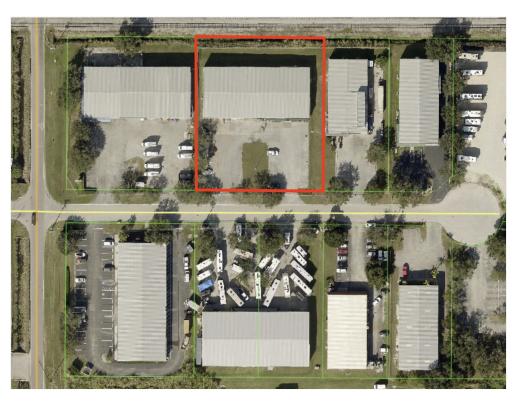

#### **Property Details**

Harry E. Robbins Associates Inc. is proud to present this 12,300 sqft standalone industrial building on a sprawling 1-acre parcel. Boasting 3,300 sqft of meticulously designed office space and 9,000 sqft of versatile warehouse area, this property is ideal for a range of industrial and commercial uses. Both the office and warehouse areas are air-conditioned, ensuring comfort and efficiency year-round. The fenced-in property offers ample parking, providing convenience and security. The warehouse currently has a drop ceiling that can be removed for taller 16ft ceilings. Both bay doors measure 12'x12'. This building is located minutes from I75, 275, US41, and Port Manatee. Contact me today to schedule your private showing. Please do not disturb current tenant.

## Property Photos

Screen Shot 2022-08-04 at 1.27.18 PM

IMG\_2602

1650 12th St E, Palmetto, FL 34221

Chris Bauman
Chrisb@robbinscommercial.co
m
(941) 345-5907

Harry E. Robbins Associates, Inc. 3733 S Tuttle Ave, Suite 3739 Sarasota, FL 34239