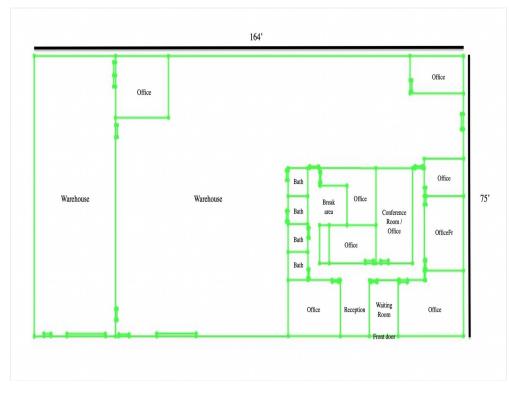

#### **Property Details**

Harry E. Robbins Associates Inc. is proud to present this 12,300 sqft standalone industrial building on a sprawling 1-acre parcel. Boasting 3,300 sqft of meticulously designed office space and 9,000 sqft of versatile warehouse area, this property is ideal for a range of industrial and commercial uses. Both the office and warehouse areas are air-conditioned, ensuring comfort and efficiency year-round. The fenced-in property offers ample parking, providing convenience and security. The warehouse currently has a drop ceiling that can be removed for taller 16ft ceilings. Both bay doors measure 12'x12'. This building is located minutes from I75, 275, US41, and Port Manatee. Contact me today to schedule your private showing. Please do not disturb current tenant.

Property Type: Industrial

Property Subtype: Manufacturing
Rentable Building 12,300 SF

Rentable Building Area

. .. .

Year Built: 2000

Rental Rate Mo: \$1.08 /SF/MO