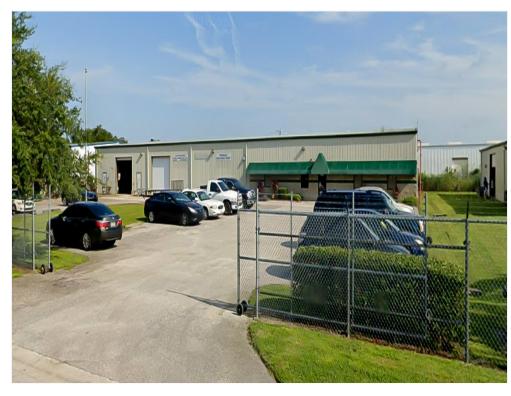

#### **Property Details**

Harry E. Robbins Associates Inc. is proud to present this 12,300 sqft standalone industrial building on a sprawling 1-acre parcel. Boasting 3,300 sqft of meticulously designed office space and 9,000 sqft of versatile warehouse area, this property is ideal for a range of industrial and commercial uses. Both the office and warehouse areas are air-conditioned, ensuring comfort and efficiency year-round. The fenced-in property offers ample parking, providing convenience and security. The warehouse currently has a drop ceiling that can be removed for taller 16ft ceilings. Both bay doors measure 12'x12'. This building is located minutes from I75, 275, US41, and Port Manatee. Contact me today to schedule your private showing. Please do not disturb current tenant.

## Property Photos

Screen Shot 2022-08-04 at 1.27.18 PM

IMG\_2602

1650 12th St E, Palmetto, FL 34221

Chris Bauman
Chrisb@robbinscommercial.co
m
(941) 345-5907

Harry E. Robbins Associates, Inc. 3733 S Tuttle Ave, Suite 3739 Sarasota, FL 34239