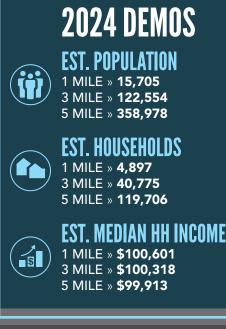

**PROPERTY DETAILS** 

2877 WEST 7800 SOUTH, WEST JORDAN, UT 84088

- 2,200 SF dual drive-thru building approved
- Sale price: \$569,000
- Full movement
- Excellent traffic counts (33,580 ADT)
- 0.56 acre pad