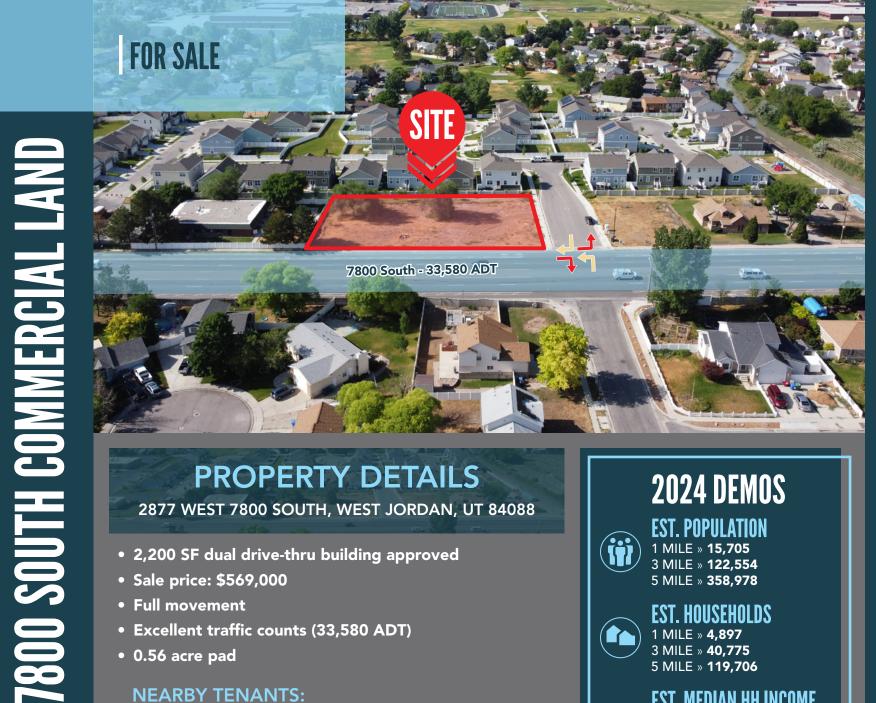

**PROPERTY DETAILS** 

2877 WEST 7800 SOUTH, WEST JORDAN, UT 84088

- 2,200 SF dual drive-thru building approved
- Sale price: \$569,000
- Full movement
- Excellent traffic counts (33,580 ADT)
- 0.56 acre pad