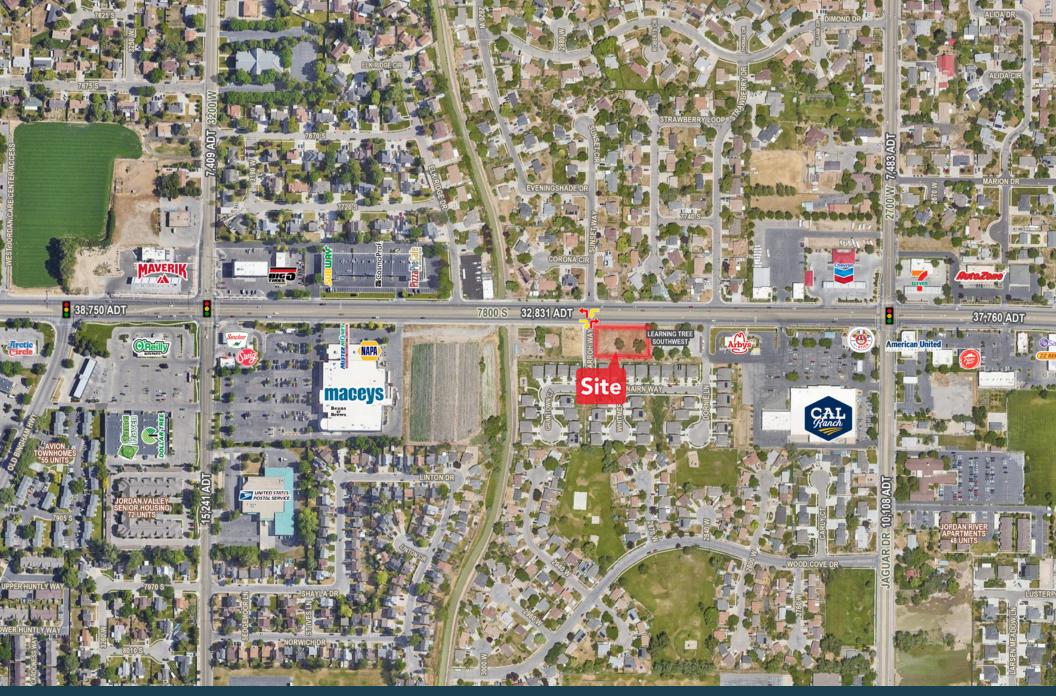

**PROPERTY DETAILS** 

2877 WEST 7800 SOUTH, WEST JORDAN, UT 84088

- 2,200 SF dual drive-thru building approved
- Sale price: \$569,000
- Full movement
- Excellent traffic counts (33,580 ADT)
- 0.56 acre pad