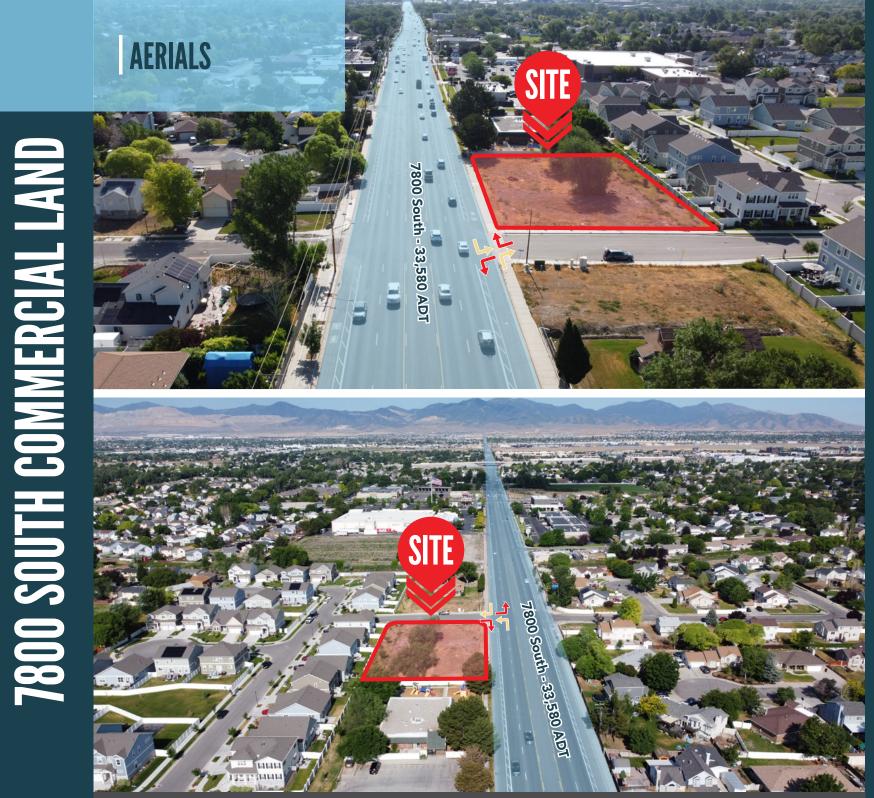

**PROPERTY DETAILS** 

2877 WEST 7800 SOUTH, WEST JORDAN, UT 84088

- 2,200 SF dual drive-thru building approved
- Sale price: \$569,000
- Full movement
- Excellent traffic counts (33,580 ADT)
- 0.56 acre pad