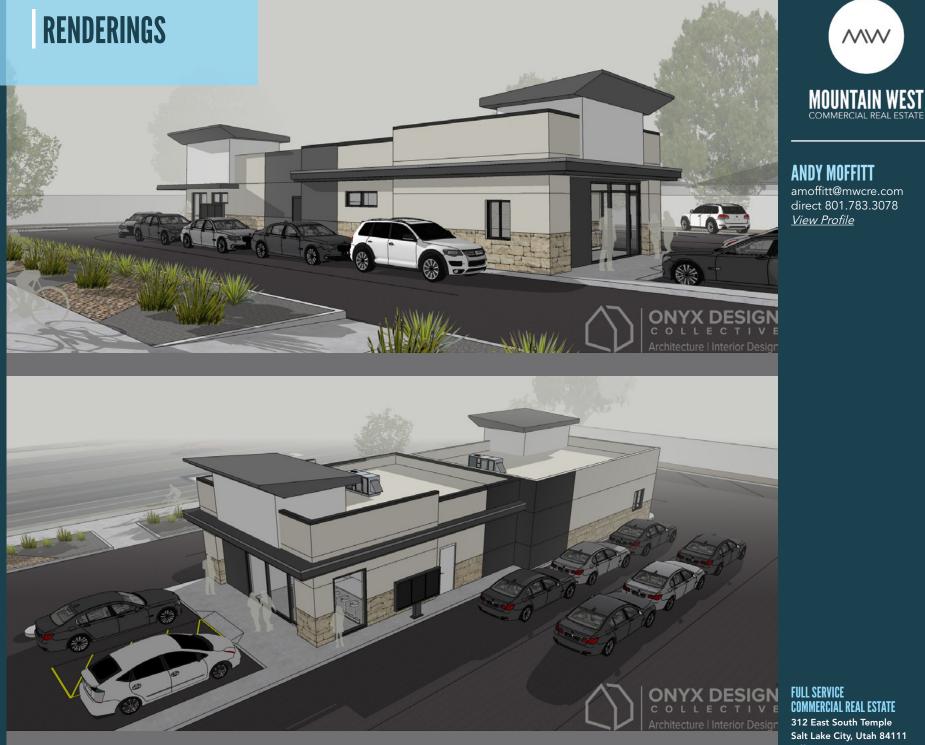

**PROPERTY DETAILS** 

2877 WEST 7800 SOUTH, WEST JORDAN, UT 84088

- 2,200 SF dual drive-thru building approved
- Sale price: \$569,000
- Full movement
- Excellent traffic counts (33,580 ADT)
- 0.56 acre pad