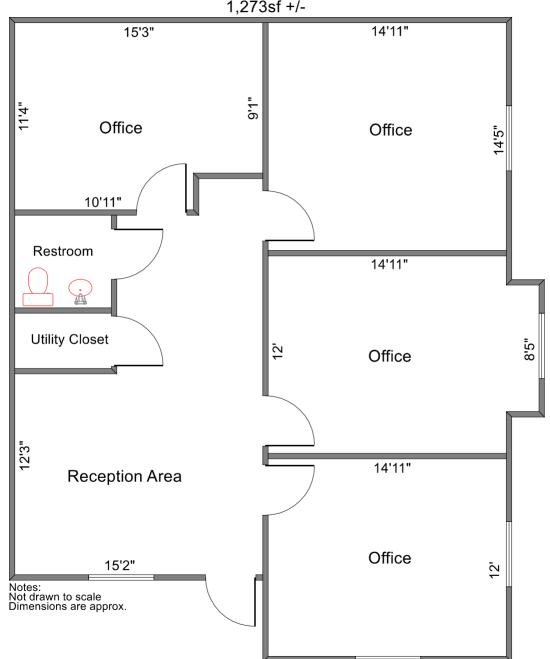

- Advance Rent: Minimum one (1) month of Base Rent

100 Owings Court Reisterstown, MD 21136 Suite 3 1,273sf +/-