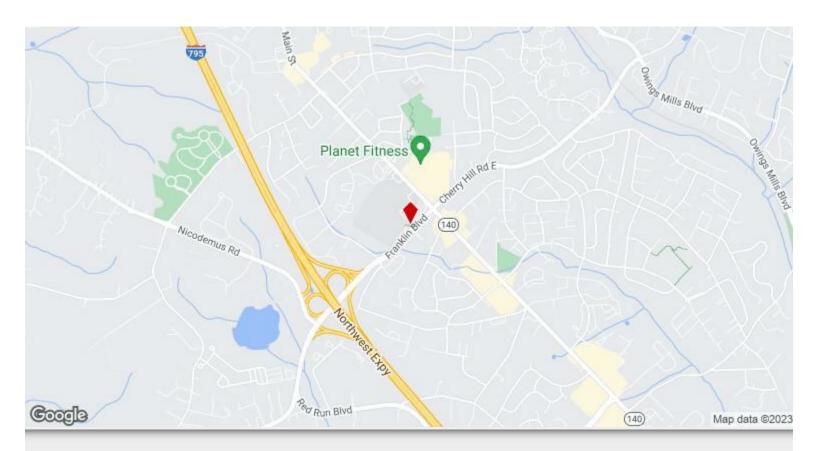

The building is located in Reisterstown, MD within a few minutes I-795. It is conveniently located within walking distance to banks, grocery store, auto service station, and a variety of restaurants.

See Terms and Floor Plans, below.

### 100 Owings Ct, Reisterstown, MD 21136

Owings Court Professional Building is a well maintained modern 2 story office building. Each suite has Individually controlled HVAC.

The building is located in Reistertown, MD within a few minutes I-795. It is conveniently located within walking distance to banks, a grocery store, auto service stations, and a variety of restaurants.