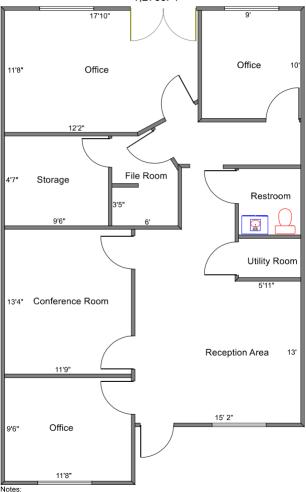

#### 100 Owings Court Reisterstown, MD 21136 Suite 11

1.273sf+/-

Notes: Not drawn to scale Room sizes are approximate