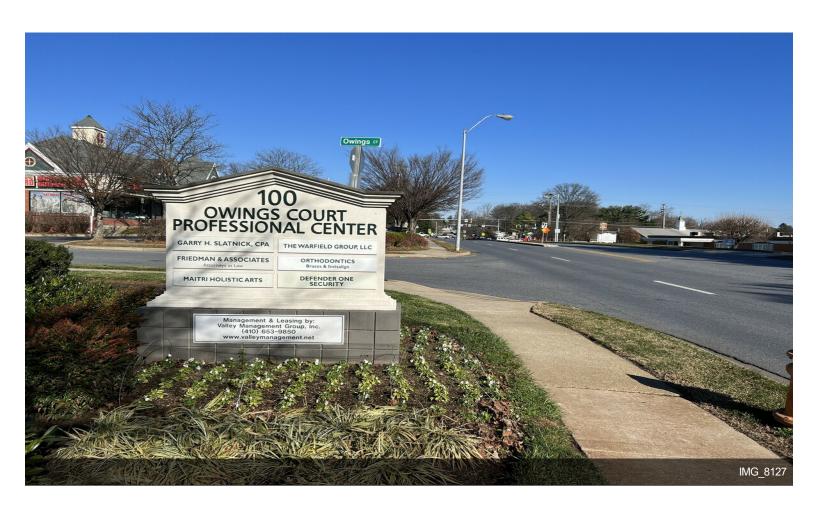

esponsibility

- Insurance: Tenant must have \$1,000,000 in general liability

- Security Deposit: Minimum one (1) month of Base Rent

- Advance Rent: Minimum one (1) month of Base Rent

100 Owings Court Reisterstown, MD 21136 Suite 3 1,273sf +/-



#### 100 Owings Court Reisterstown, MD 21136 Suite 11

1.273sf+/-



Notes: Not drawn to scale Room sizes are approximate



### 100 Owings Ct, Reisterstown, MD 21136

Owings Court Professional Building is a well maintained modern 2 story office building. Each suite has Individually controlled HVAC.

The building is located in Reistertown, MD within a few minutes I-795. It is conveniently located within walking distance to banks, a grocery store, auto service stations, and a variety of restaurants.

Stair access only.

### **Property Photos**





## **Property Photos**