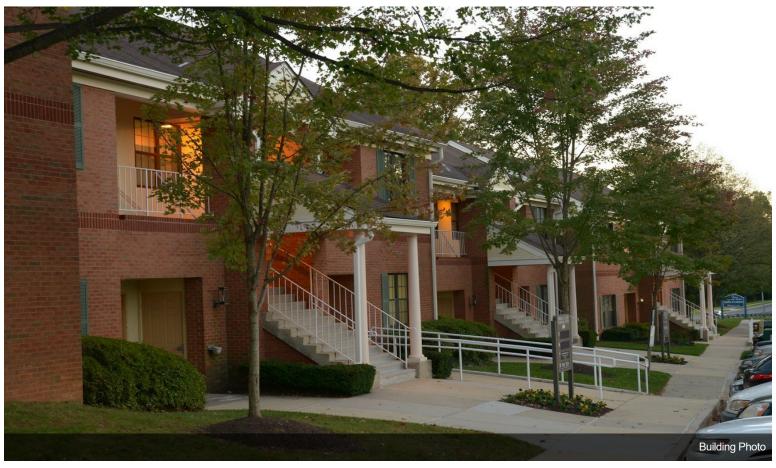

# **Owings Court Professional Building**

\$15.00 /SF/YR - \$17.00 / SF/YR

Owings Court Professional Building is a well maintained modern 2 story office building. Each suite has Individually controlled HVAC. Stair access only.

The building is located in Reisterstown, MD within a few minutes I-795. It is conveniently located within walking distance to banks, grocery store, auto service station, and a variety of restaurants.

See Terms and Floor Plans, below.

### 100 Owings Ct, Reisterstown, MD 21136

Owings Court Professional Building is a well maintained modern 2 story office building. Each suite has Individually controlled HVAC.

The building is located in Reistertown, MD within a few minutes I-795. It is conveniently located within walking distance to banks, a grocery store, auto service stations, and a variety of restaurants.

Stair access only.