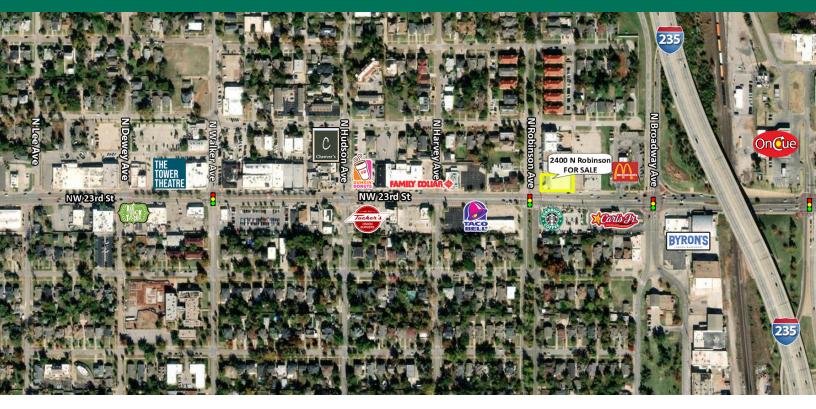

### PROPERTY DESCRIPTION

Redevelopment Opportunity on the NEC of NW 23rd Street & Robinson Ave. The property is located in close proximity to Oklahoma City University, the Paseo District, Tower Theatre, and much more. It is also just minutes away from our state's Capitol. Nearby tenants include Starbucks, McDonald's, Cheever's Cafe, Tuckers Onion Burgers, and much more.

Many rooftops in the area including Mesta Park, Heritage Hills, Paseo, Edgmere Park, and much more. This property has easy access to Broadway Extension and just minutes from the ever growing Dowtown OKC.

#### OFFERING SUMMARY

Sale Price:

| Lot Size:      |      | 3,049 SF |  |
|----------------|------|----------|--|
| Building Size: |      | 1,083 SF |  |
|                |      |          |  |
| TRAFFIC COUNTS |      |          |  |
| NW 23rd St     | east | 27,296   |  |
|                |      |          |  |
| NW 23rd St     | west | 12,809   |  |