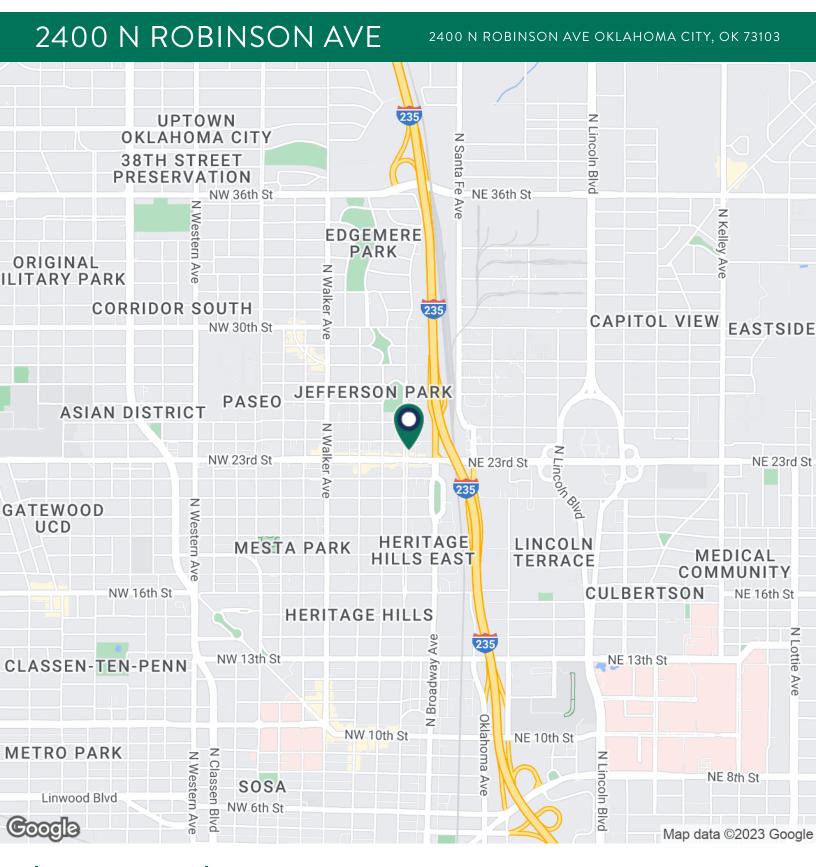

### 2400 N ROBINSON AVE, OKC, OK 73103

### PROPERTY DESCRIPTION

Redevelopment Opportunity on the NEC of NW 23rd Street & Robinson Ave. The property is located in close proximity to Oklahoma City University, the Paseo District, Tower Theatre, and much more. It is also just minutes away from our state's Capitol. Nearby tenants include Starbucks, McDonald's, Cheever's Cafe, Tuckers Onion Burgers, and much more.

Many rooftops in the area including Mesta Park, Heritage Hills, Paseo, Edgmere Park, and much more. This property has easy access to Broadway Extension and just minutes from the ever growing Dowtown OKC.