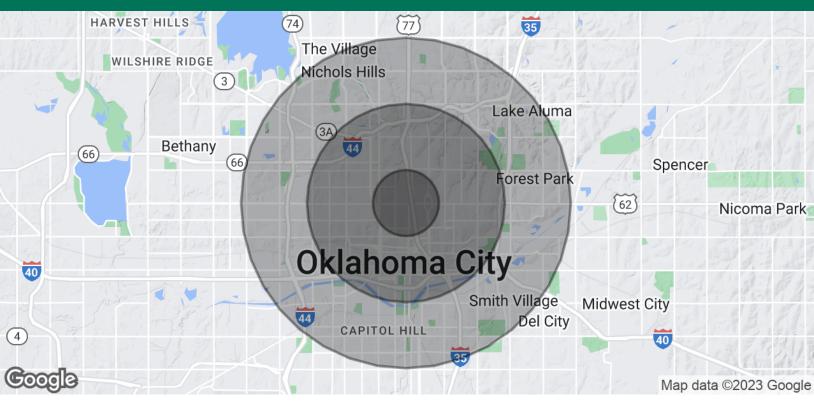

### 2400 N ROBINSON AVE

2400 N ROBINSON AVE OKLAHOMA CITY, OK 73103

| POPULATION           | 1 MILE    | 3 MILES   | 5 MILES   |
|----------------------|-----------|-----------|-----------|
| Total Population     | 11,267    | 76,611    | 183,326   |
| Average Age          | 34.2      | 35.1      | 34.5      |
| Average Age (Male)   | 33.7      | 34.9      | 34.6      |
| Average Age (Female) | 34.4      | 35.4      | 34.9      |
| HOUSEHOLDS & INCOME  | 1 MILE    | 3 MILES   | 5 MILES   |
| Total Households     | 6,449     | 38,287    | 84,932    |
| # of Persons per HH  | 1.7       | 2.0       | 2.2       |
| Average HH Income    | \$71,558  | \$59,379  | \$59,918  |
| Average House Value  | \$219,549 | \$150,814 | \$146,915 |

<sup>\*</sup> Demographic data derived from 2020 ACS - US Census

07102023