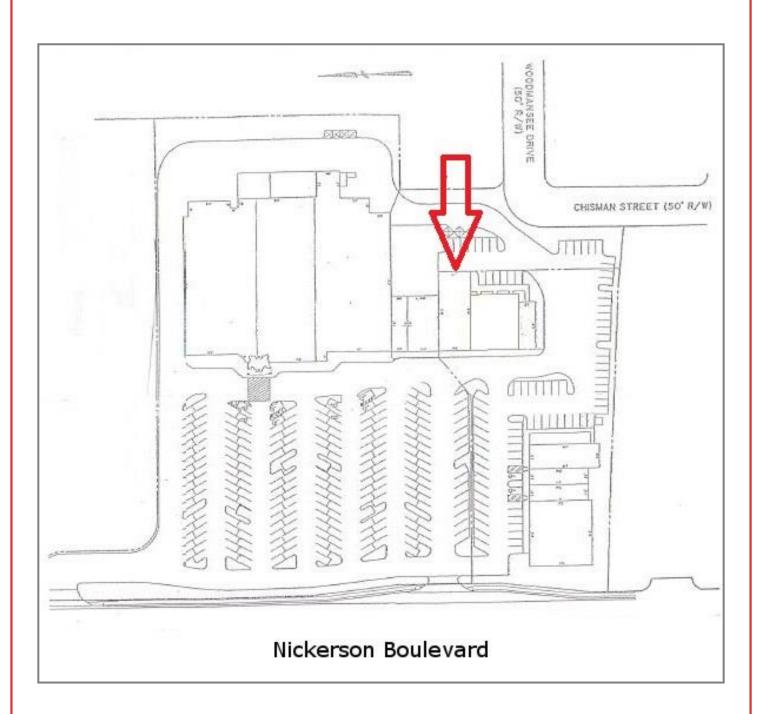

n, Virginia. The suit is the last available space at the center and has a open floor plan layout. There is a front door entry and a rear door entry to the suite, as well as an

ADA compliant bathroom.

Suite Size: 4,000 Square Feet.

**Signage:** Prospective Tenants will have the building's facia area for their signage.

And may acquire a slot on the existing pole sign.

**Parking:** There is an abundance of shared parking at the center.

**Lease Rate:** \$14/sq.ft.– NNN.



#### **Vincent Campana**

1313 Jamestown Road Suite 201 Williamsburg, Va 23185

www.CWCREW.net

757,209,2990

## **Building Dimensions**



This information was obtained from sources deemed to be reliable, but is not warranted.

This offer subject to errors and omissions, or withdrawal, without notice.

## **Aerial**



# **Maps**





This information was obtained from sources deemed to be reliable, but is not warranted.

This offer subject to errors and omissions, or withdrawal, without notice.