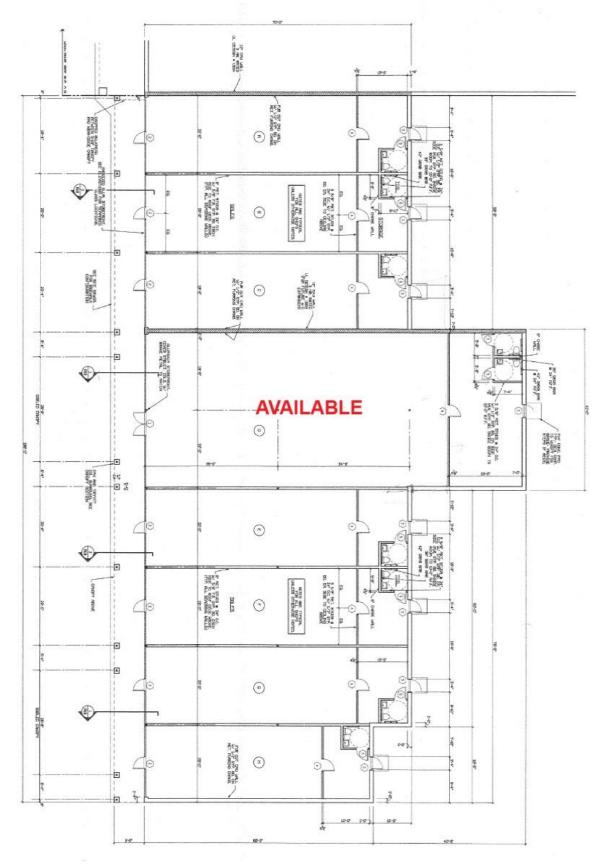

## **Building Dimensions**

This information was obtained from sources deemed to be reliable, but is not warranted.

This offer subject to errors and omissions, or withdrawal, without notice.

# 2094 Nickerson Boulevard Hampton, Virginia 23663

**Description:** This offering consists of a <u>4,000 square foot</u> retail suite located at the

Marketplace at Nickerson Shopping Center in Hampton, Virginia. The suit is the last available space at the center and has a open floor plan layout. There is a front door entry and a rear door entry to the suite, as well as an

ADA compliant bathroom.

Suite Size: 4,000 Square Feet.

**Signage:** Prospective Tenants will have the building's facia area for their signage.

And may acquire a slot on the existing pole sign.

**Parking:** There is an abundance of shared parking at the center.