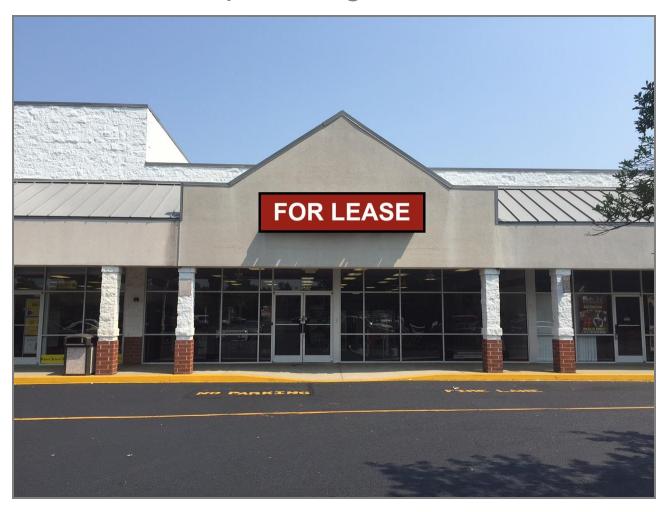

## For Lease

2088 Nickerson Boulevard Hampton, Virginia 23663

# 2094 Nickerson Boulevard Hampton, Virginia 23663

**Description:** This offering consists of a <u>4,000 square foot</u> retail suite located at the

Marketplace at Nickerson Shopping Center in Hampton, Virginia. The suit is the last available space at the center and has a open floor plan layout. There is a front door entry and a rear door entry to the suite, as well as an

ADA compliant bathroom.

Suite Size: 4,000 Square Feet.

**Signage:** Prospective Tenants will have the building's facia area for their signage.

And may acquire a slot on the existing pole sign.

**Parking:** There is an abundance of shared parking at the center.