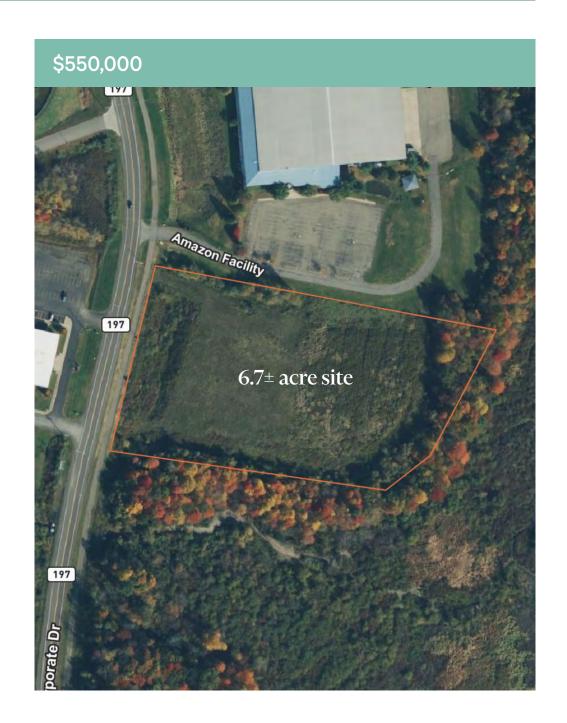

# 274 Broome Corporate Pkwy.

# Conklin, New York 13748

This approximately 6.7 AC high and dry industrial development site in Broome Corporate Park in Conklin, New York is available for purchase.

Situated near I-81, the property is within a few hours drive to much of Upstate New York, Pennsylvania, and New England.

### **Property Highlights**

- + Approximately 6.7 AC shovel-ready site in Broome Corporate Park
- + Frontage: ±438'
- + Water and sewer available
- + NYSEG electric/gas
- + Zoning: Industrial Development District
- + 2 miles from I-81 via Exit 1 (Kirkwood/Conklin)
- + Corporate neighbors include: Amazon, FedEx Ground, Dick's Sporting Goods
  Distribution Center, Meier Supply, Samscreen Corporation, Lineage Logistics, Darden
  Direct. and Universal Instruments