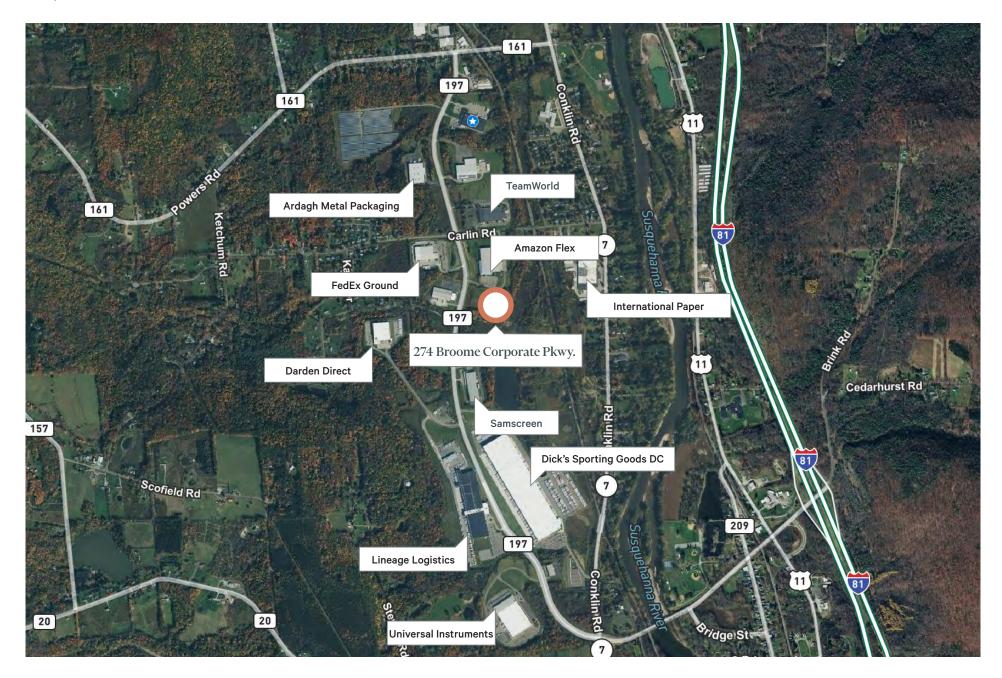

# Conklin, New York 13748

This approximately 6.7 AC high and dry industrial development site in Broome Corporate Park in Conklin, New York is available for purchase.

Situated near I-81, the property is within a few hours drive to much of Upstate New York, Pennsylvania, and New England.

### **Property Highlights**

- + Approximately 6.7 AC shovel-ready site in Broome Corporate Park
- + Frontage: ±438'
- + Water and sewer available
- + NYSEG electric/gas
- + Zoning: Industrial Development District
- + 2 miles from I-81 via Exit 1 (Kirkwood/Conklin)
- + Corporate neighbors include: Amazon, FedEx Ground, Dick's Sporting Goods
  Distribution Center, Meier Supply, Samscreen Corporation, Lineage Logistics, Darden
  Direct. and Universal Instruments