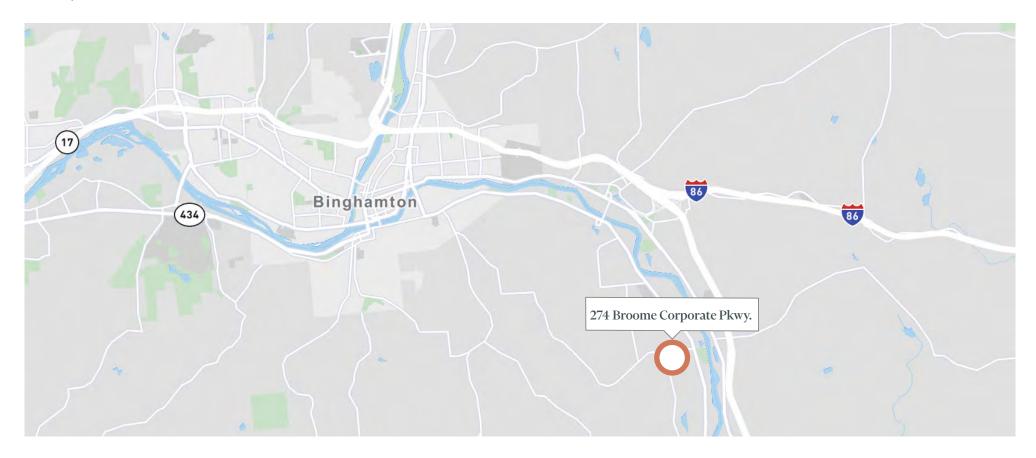

# 274 Broome Corporate Pkwy.

# Conklin, New York 13748

This approximately 6.7 AC high and dry industrial development site in Broome Corporate Park in Conklin, New York is available for purchase.

Situated near I-81, the property is within a few hours drive to much of Upstate New York, Pennsylvania, and New England.