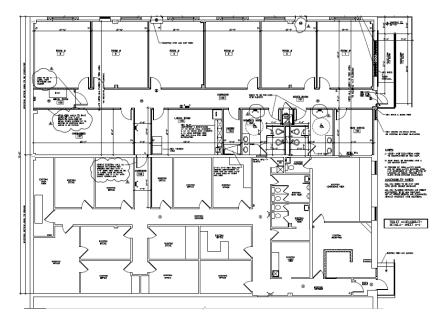

in the highly sought after Lawrence Park
  Business Center in Broomall with close proximity to
  I-476, I-76, I-95, Route 1, Route 3, and Sproul Road



Get more information Brendan Kelley, Principal M +1 215.820.3828 brendan.kelley@avisonyoung.com Chris Winnick, Associate M +1 610.715.8085 chris.winnick@avisonyoung.com

300 Barr Harbor Drive Suite 150 West Conshohocken, PA 19428

# 8,000 SF Available

620 Parkway Drive Broomall, PA





# Get more information

AVISON YOUNG

> Brendan Kelley, Principal M +1 215.820.3828 brendan.kelley@avisonyoung.com

Chris Winnick, Associate M +1 610.715.8085 chris.winnick@avisonyoung.com

300 Barr Harbor Drive Suite 150 West Conshohocken, PA 19428

# AVISON YOUNG

# 8,000 SF Available

620 Parkway Drive Broomall, PA

### Existing Floor Plan | Unit A-1



### Proposed Demo Plan | Unit A-1



Get more information Brendan Kelley, Principal **M** +1 215.820.3828

Chris Winnick, Associate **M** +1 610.715.8085 brendan.kelley@avisonyoung.com chris.winnick@avisonyoung.com

300 Barr Harbor Drive Suite 150 West Conshohocken, PA 19428

AVISON YOUNG

### 8,000 SF Available

620 Parkway Drive Broomall, PA



Get more information

Brendan Kelley, Principal M +1 215.820.3828 brendan.kelley@avisonyoung.com Chris Winnick, Associate M +1 610.715.8085 chris.winnick@avisonyoung.com

300 Barr Harbor Drive Suite 150 West Conshohocken, PA 19428