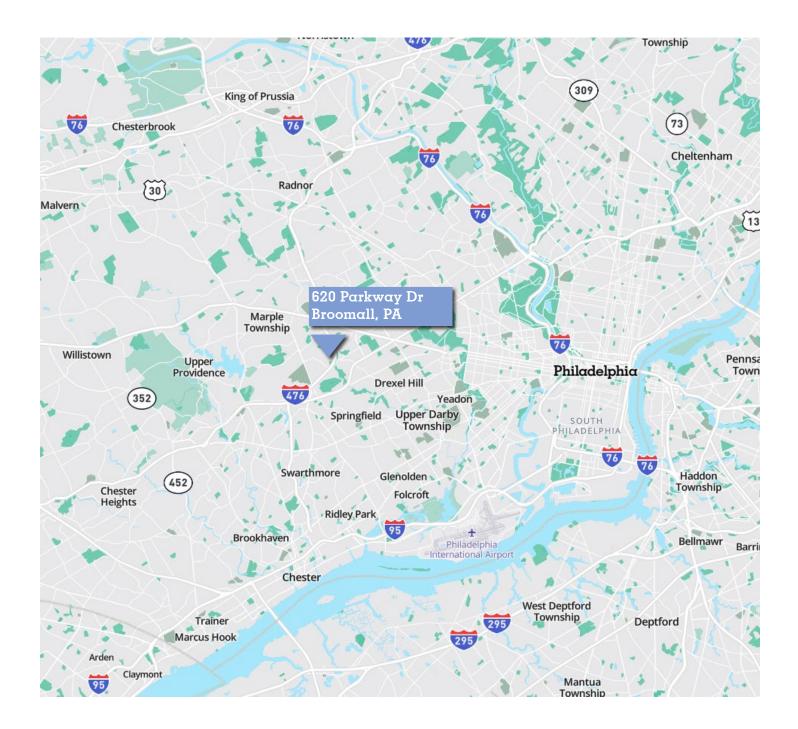

### 620 Parkway Drive Broomall, PA

# Flex / Office Available For Lease Immediately in Lawrence Park

- 8,000 sf available
- Year Built / Renovated: 1975 / 2020
- Clear Height: 14'
- 1.33 Acres
- Located in the highly sought after Lawrence Park
  Business Center in Broomall with close proximity to
  I-476, I-76, I-95, Route 1, Route 3, and Sproul Road