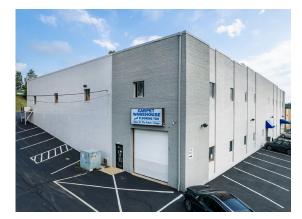

# 8,000 SF Available



### 620 Parkway Drive Broomall, PA



# Flex / Office Available For Lease Immediately in Lawrence Park

- 8,000 sf available
- Year Built / Renovated: 1975 / 2020
- Clear Height: 14'
- 1.33 Acres
- Located in the highly sought after Lawrence Park
  Business Center in Broomall with close proximity to
  I-476, I-76, I-95, Route 1, Route 3, and Sproul Road



Get more information Brendan Kelley, Principal M +1 215.820.3828 brendan.kelley@avisonyoung.com Chris Winnick, Associate M +1 610.715.8085 chris.winnick@avisonyoung.com

300 Barr Harbor Drive Suite 150 West Conshohocken, PA 19428

# 8,000 SF Available

620 Parkway Drive Broomall, PA





# Get more information

AVISON YOUNG

> Brendan Kelley, Principal M +1 215.820.3828 brendan.kelley@avisonyoung.com

Chris Winnick, Associate M +1 610.715.8085 chris.winnick@avisonyoung.com

300 Barr Harbor Drive Suite 150 West Conshohocken, PA 19428

# AVISON YOUNG

# 8,000 SF Available

620 Parkway Drive Broomall, PA

### Existing Floor Plan | Unit A-1



### Proposed Demo Plan | Unit A-1



Get more information Brendan Kelley, Principal **M** +1 215.820.3828

Chris Winnick, Associate **M** +1 610.715.8