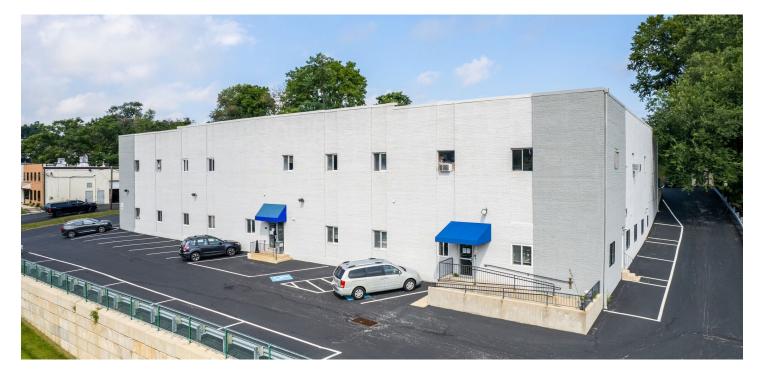

# 8,000 SF Available



### 620 Parkway Drive Broomall, PA



# Flex / Office Available For Lease Immediately in Lawrence Park

- 8,000 sf available
- Year Built / Renovated: 1975 / 2020
- Clear Height: 14'
- 1.33 Acres
- Located in the highly sought after Lawrence Park
  Business Center in Broomall with close proximity to
  I-476, I-76, I-95, Route 1, Route 3, and Sproul Road



Get more information Brendan Kelley, Principal M +1 215.820.3828 brendan.kelley@avisonyoung.com Chris Winnick, Associate M +1 610.715.8085 chris.winnick@avisonyoung.com

300 Barr Harbor Drive Suite 150 West Conshohocken, PA 19428

# 8,000 SF Available

620 Parkway Drive Broomall, PA





# Get more information

AVISON YOUNG

> Brendan Kelley, Principal M +1 215.820.3828 brendan.kelley@avisonyoung.com

Chris Winnick, Associate M +1 610.715.8085 chris.winnick@avisonyoung.com

300 Barr Harbor Drive Suite 150 West Conshohocken, PA 19428

# AVISON YOUNG

# 8,000 SF Available

620 Parkway Drive Broomall, PA

### Existing Floor Plan | Unit A-1



### Proposed Demo Plan | Unit A-1



Get more information Brendan Kelley, Principal **M** +1 215.820.3828

Chris Winnick, Associate **M** +1 610.715.8085 brendan.kelley@avisonyoung.com chris.winnick@avisonyoung.com

300 Barr Harbor Drive Suite 150 West Conshohocken, PA 19428

AVISON YOUNG

### 8,000 SF Available

620 Parkway Drive Broomall, PA



Get more information

Brendan Kelley, Principal M +1 215.820.3828 brendan.kelley@avisony