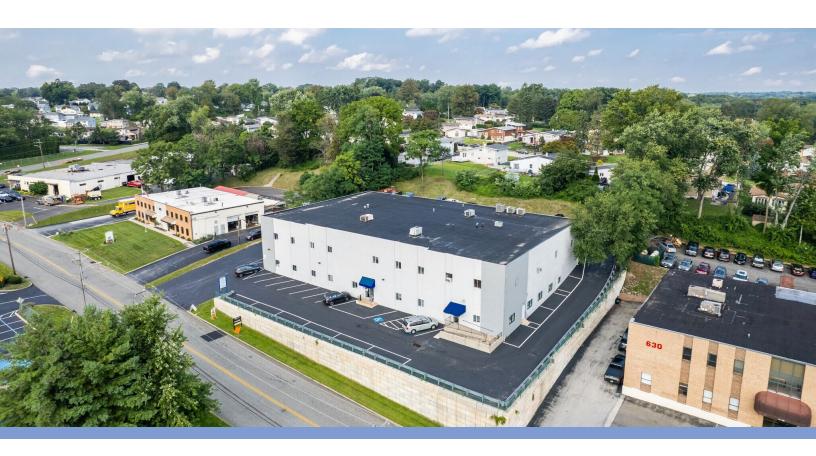

# 8,000 SF Available

### 620 Parkway Drive Broomall, PA

# Flex / Office Available For Lease Immediately in Lawrence Park

- 8,000 sf available
- Year Built / Renovated: 1975 / 2020
- Clear Height: 14'
- 1.33 Acres
- Located in the highly sought after Lawrence Park
  Business Center in Broomall with close proximity to
  I-476, I-76, I-95, Route 1, Route 3, and Sproul Road