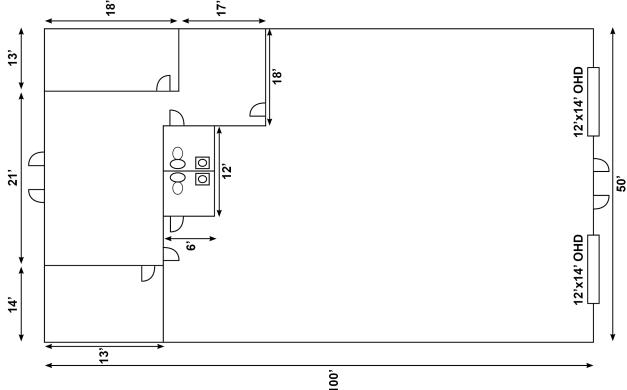

## Office Warehouse with Shared Yard



2816 N Sheridan Rd, Tulsa, OK 74115



## **Property Features**

- ±5,000 SF
- ±1,136 SF Office Including Reception Area,
  Showroom, (2) Private Offices, and (2) Restrooms
- 14' Eaves
- 17' to the Deck
- (2) 12' x 14' Overhead Doors
- Partially Climate Controlled Warehouse
- Shop Heaters
- 3 Phase Power
- Gated Entry
- Shared Fence Yard
- Close Proximity to Highway 11 & Highway 244
- Zoned IL (Light Industrial)



Call Shawna Hale, CCIM, or John Watchous at 918.935.2010

shale@wigginprop.com | jwatchous@wigginprop.com | wigginprop.com

## Office Warehouse with Shared Yard



2816 N Sheridan Rd, Tulsa, OK 74115

Site Plan



## **Floor Plan**



Call Shawna Hale, CCIM, or John Watchous at 918.935.2010