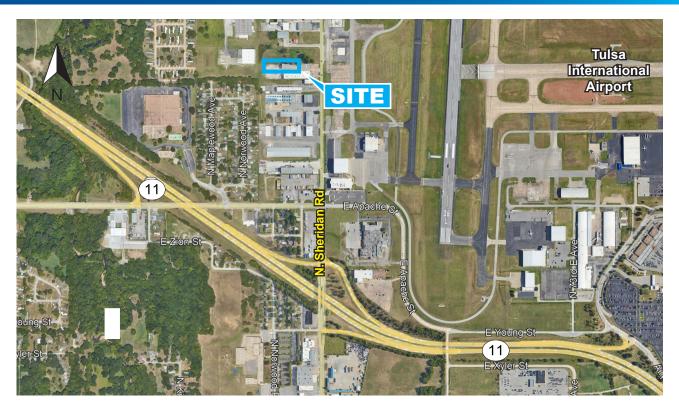

## Office Warehouse with Shared Yard

2816 N Sheridan Rd, Tulsa, OK 74115

Site Plan