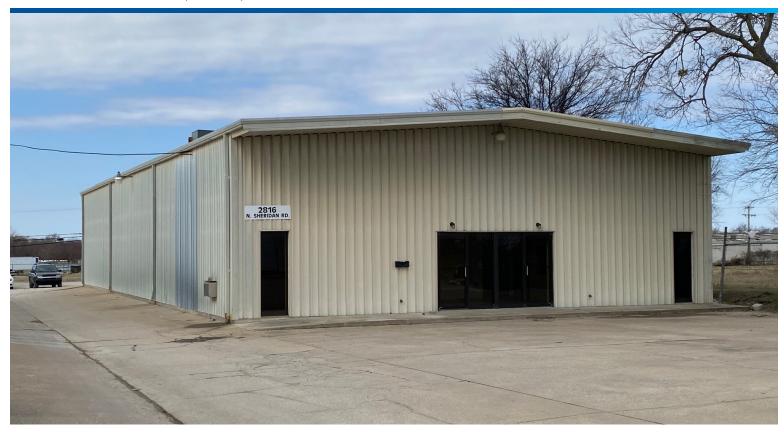

## Office Warehouse with Shared Yard

2816 N Sheridan Rd, Tulsa, OK 74115

## **Property Features**

- ±5,000 SF
- ±1,136 SF Office Including Reception Area,
  Showroom, (2) Private Offices, and (2) Restrooms
- 14' Eaves
- 17' to the Deck
- (2) 12' x 14' Overhead Doors
- Partially Climate Controlled Warehouse
- Shop Heaters
- 3 Phase Power
- Gated Entry
- Shared Fence Yard
- Close Proximity to Highway 11 & Highway 244
- Zoned IL (Light Industrial)