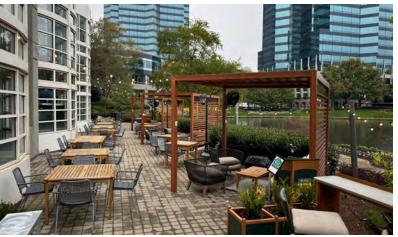

#### **Best-in-Class Amenities**

The King & Queen are Atlanta's top destination for a dynamic workforce seeking a distinctive office lifestyle.

Here, you'll find enhanced amenities, connectivity and a strong focus on wellness and sustainability.

## COME FOR THE 9-TO-5 STAY FOR THE 5-TO-9

- 372-Room newly renovated Westin Hotel with 20,000 SF of flexible event space for meetings and events
- 80,000 SF Life Time Fitness state-of-the-art facility is set to open in 2Q 2025
- KinderCare Childcare
- Five on-site food services/restaurants (four fast casual and one white tablecloth farm-to-table)
- Two miles of on-campus walking trails
- Multiple conference facilities
- Private shuttle to MARTA and neighborhood amenities
- Immediate access to Path 400
- Brand new 6,000 SF fitness facility
- Concierge services
- Four complimentary bicycles available for tenants' use for access to nearby restaurants, shops, parks and walking trails
- Pickup/Dropoff dry cleaning services