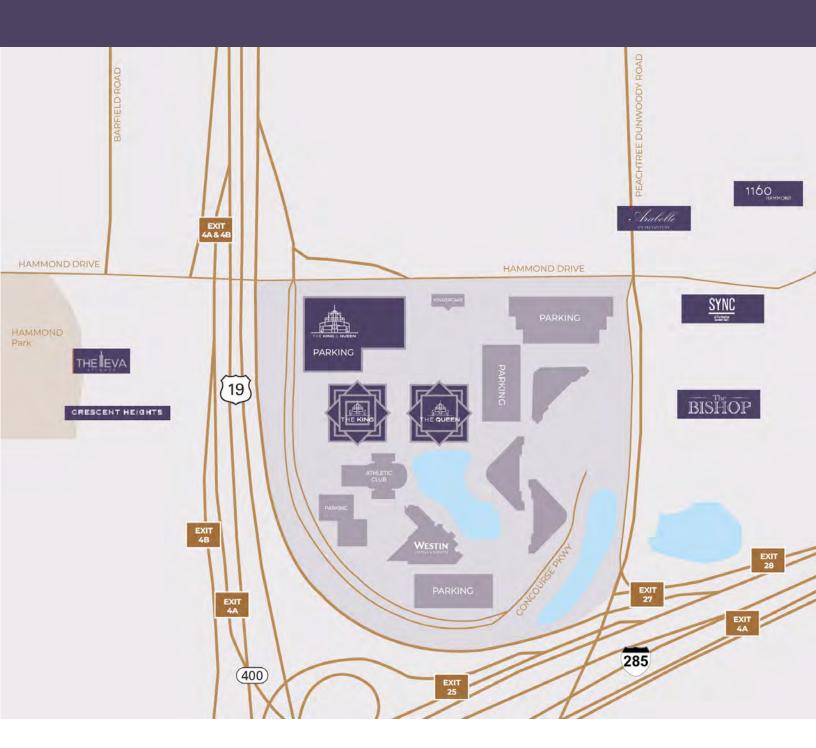

Walkable
Nearby
Restaurants
& Multifamily
Communities

- 1 STARBUCKS
- 2 EINSTEIN BROS BAGELS
- JUST LOVE COFFEE CAFE
- 4 HOPDODDY BURGERS
- BUON FORNELLO

- 6 WILLY'S
- 7 PUBLIX
- 8 NORI FISH
- 9 MIKATA
- 10 HALAL GUYS

- 11 ARABELLE
- 12 SYNC PERIMETER
- 13 THE BISHOP
- 1160 HAMMOND
- 15 THE EVA

## Walkable Apartment Living