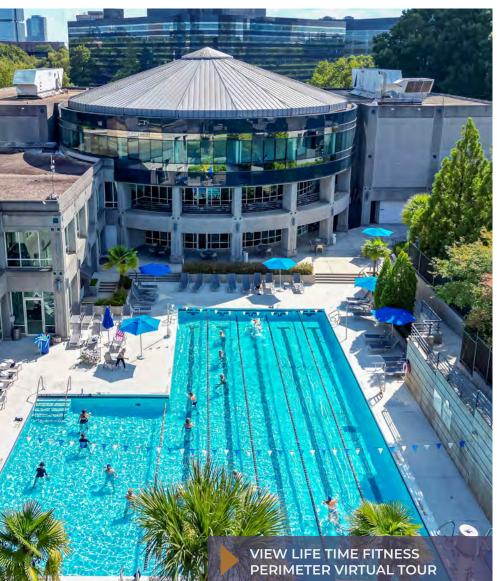

## COME FOR THE 9-TO-5 STAY FOR THE 5-TO-9

- 372-Room newly renovated Westin Hotel with 20,000 SF of flexible event space for meetings and events
- 80,000 SF Life Time Fitness state-of-the-art facility is set to open in 2Q 2025
- KinderCare Childcare
- Five on-site food services/restaurants (four fast casual and one white tablecloth farm-to-table)
- Two miles of on-campus walking trails
- Multiple conference facilities
- Private shuttle to MARTA and neighborhood amenities
- Immediate access to Path 400
- Brand new 6,000 SF fitness facility
- Concierge services
- Four complimentary bicycles available for tenants' use for access to nearby restaurants, shops, parks and walking trails
- Pickup/Dropoff dry cleaning services

## Campus Programs

- On-site day care with tenant discount
- Shuttle service to MARTA
- Exclusive food programs featuring cafés, restaurants, food trucks and DoorDash hubs
- Health and wellness offerings include pickleball, bike share, walking trail and more
   Wi-Fi enabled common areas throughout the campus
- Hospitality access and discounts at the Westin Hotel
- Private workspaces to focus and recharge
- Ridesharing pick up and drop off
- Robust personal fitness training including group and private classes available at Life Time Perimeter
- Seasonal art exhibits created and curated by local artists and art organizations
- Tenant appreciation events