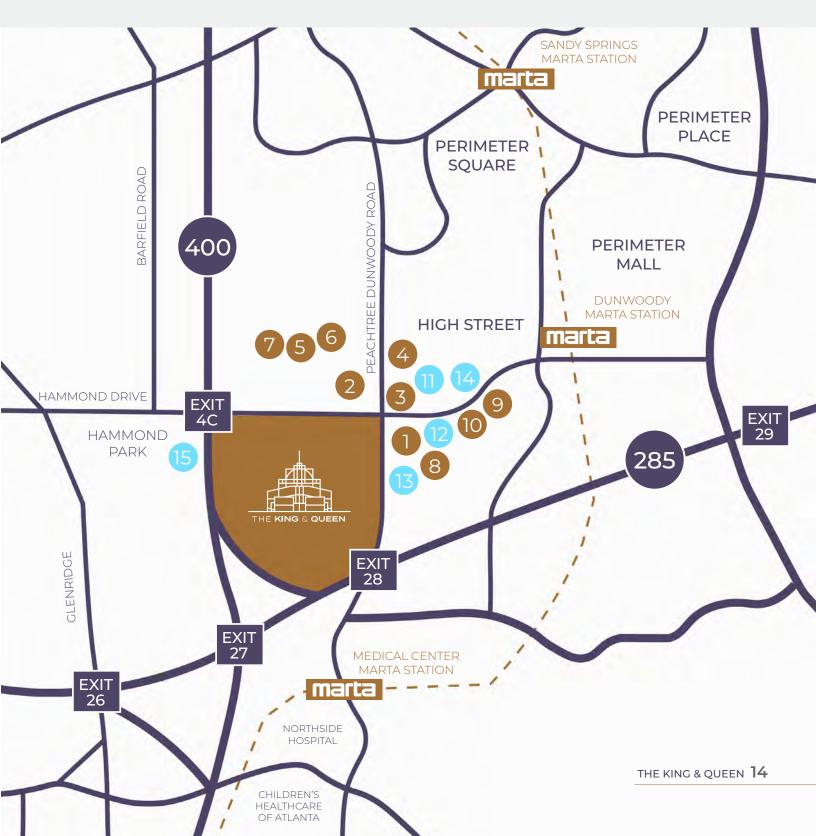

Walkable
Nearby
Restaurants
& Multifamily
Communities

- 1 STARBUCKS
- 2 EINSTEIN BROS BAGELS
- JUST LOVE COFFEE CAFE
- 4 HOPDODDY BURGERS
- BUON FORNELLO

- 6 WILLY'S
- 7 PUBLIX
- 8 NORI FISH
- 9 MIKATA
- 10 HALAL GUYS

- 11 ARABELLE
- 12 SYNC PERIMETER
- 13 THE BISHOP
- 1160 HAMMOND
- 15 THE EVA