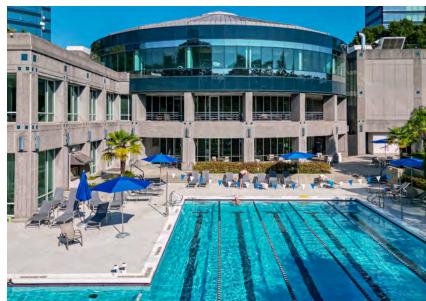

#### **Best-in-Class Amenities**

The King & Queen are Atlanta's top destination for a dynamic workforce seeking a distinctive office lifestyle.

Here, you'll find enhanced amenities, connectivity and a strong focus on wellness and sustainability.

## COME FOR THE 9-TO-5 STAY FOR THE 5-TO-9

- 372-Room newly renovated Westin Hotel with 20,000 SF of flexible event space for meetings and events
- 80,000 SF Life Time Fitness state-of-the-art facility is set to open in 2Q 2025
- KinderCare Childcare
- Five on-site food services/restaurants (four fast casual and one white tablecloth farm-to-table)
- Two miles of on-campus walking trails
- Multiple conference facilities
- Private shuttle to MARTA and neighborhood amenities
- Immediate access to Path 400
- Brand new 6,000 SF fitness facility
- Concierge services
- Four complimentary bicycles available for tenants' use for access to nearby restaurants, shops, parks and walking trails
- Pickup/Dropoff dry cleaning services