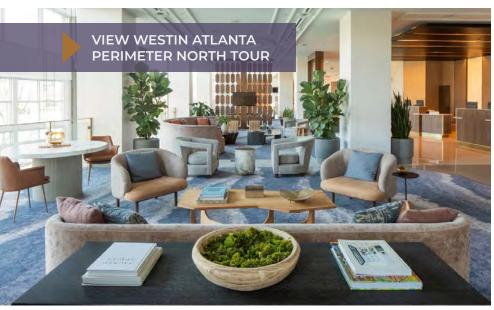

## COME FOR THE 9-TO-5 STAY FOR THE 5-TO-9

- 372-Room newly renovated Westin Hotel with 20,000 SF of flexible event space for meetings and events
- 80,000 SF Life Time Fitness state-of-the-art facility is set to open in 2Q 2025
- KinderCare Childcare
- Five on-site food services/restaurants (four fast casual and one white tablecloth farm-to-table)
- Two miles of on-campus walking trails
- Multiple conference facilities
- Private shuttle to MARTA and neighborhood amenities
- Immediate access to Path 400
- Brand new 6,000 SF fitness facility
- Concierge services
- Four complimentary bicycles available for tenants' use for access to nearby restaurants, shops, parks and walking trails
- Pickup/Dropoff dry cleaning services

## Campus Programs

- On-site day care with tenant discount
- Shuttle service to MARTA
- Exclusive food programs featuring cafés, restaurants, food trucks and DoorDash hubs
- Health and wellness offerings include pickleball, bike share, walking trail and more
   Wi-Fi enabled common areas throughout the campus
- Hospitality access and discounts at the Westin Hotel
- Private workspaces to focus and recharge
- Ridesharing pick up and drop off
- Robust personal fitness training including group and private classes available at Life Time Perimeter
- Seasonal art exhibits created and curated by local artists and art organizations
- Tenant appreciation events