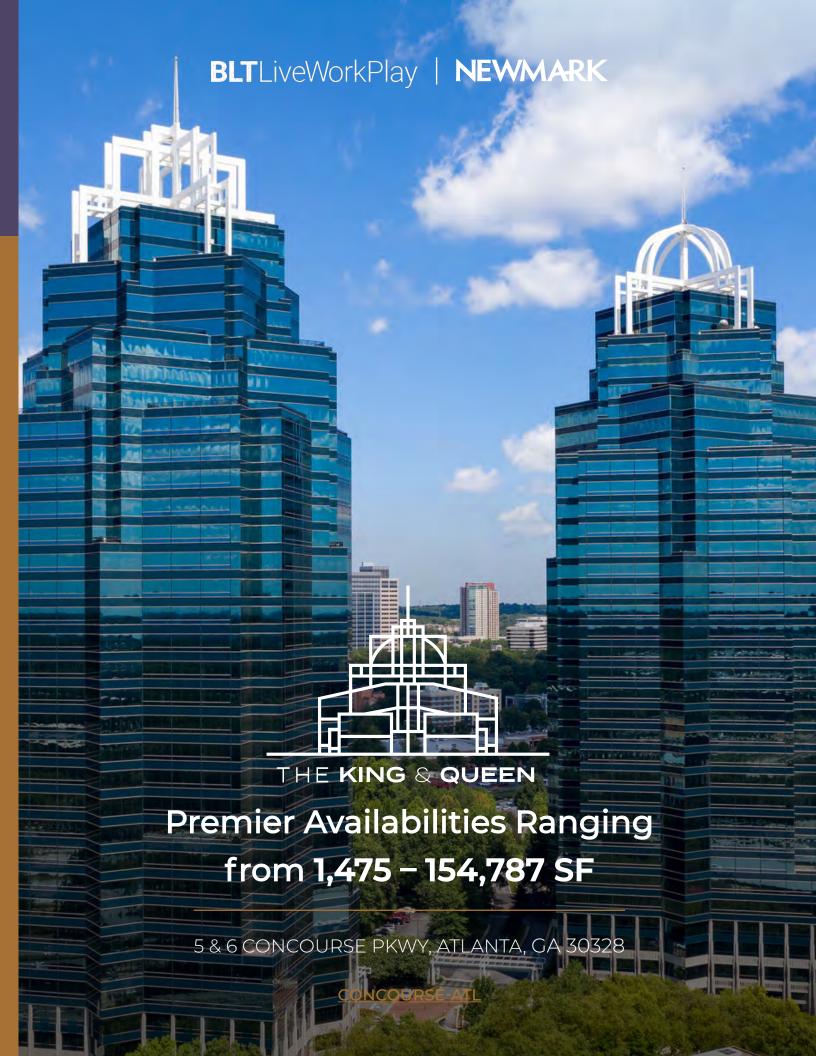

# RISING MAJESTICALLY IN THE ATLANTA SKYLINE, THE ICONIC "KING & QUEEN" BUILDINGS ARE CELEBRATED LANDMARKS.

Featuring a variety of spacious layouts, adaptable spaces, multi-floor configurations, sleek white-box and contemporary spec suites. Recent upgrades have transformed these towers into state-of-the-art workplaces that accommodate tenant and employee needs, creating a productive and energetic atmosphere that goes far beyond the traditional office setting.

## Select King & Queen Availability

Flexible space options available ranging from small suites for startups to large multi-floor contiguous availability for corporate headquarters.

#### 154,787 RSF

Large Block Availability