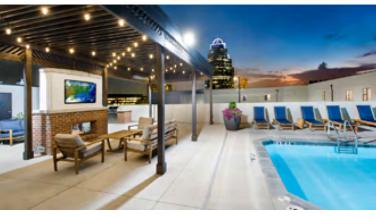

## COME FOR THE 9-TO-5 STAY FOR THE 5-TO-9

- 372-Room newly renovated Westin Hotel with 20,000 SF of flexible event space for meetings and events
- 80,000 SF Life Time Fitness state-of-the-art facility is set to open in 2Q 2025
- KinderCare Childcare
- Five on-site food services/restaurants (four fast casual and one white tablecloth farm-to-table)
- Two miles of on-campus walking trails
- Multiple conference facilities
- Private shuttle to MARTA and neighborhood amenities
- Immediate access to Path 400
- Brand new 6,000 SF fitness facility
- Concierge services
- Four complimentary bicycles available for tenants' use for access to nearby restaurants, shops, parks and walking trails
- Pickup/Dropoff dry cleaning services

## Campus Programs

- On-site day care with tenant discount
- Shuttle service to MARTA
- Exclusive food programs featuring cafés, restaurants, food trucks and DoorDash hubs
- Health and wellness offerings include pickleball, bike share, walking trail and more
   Wi-Fi enabled common areas throughout the campus
- Hospitality access and discounts at the Westin Hotel
- Private workspaces to focus and recharge
- Ridesharing pick up and drop off
- Robust personal fitness training including group and private classes available at Life Time Perimeter
- Seasonal art exhibits created and curated by local artists and art organizations
- Tenant appreciation events