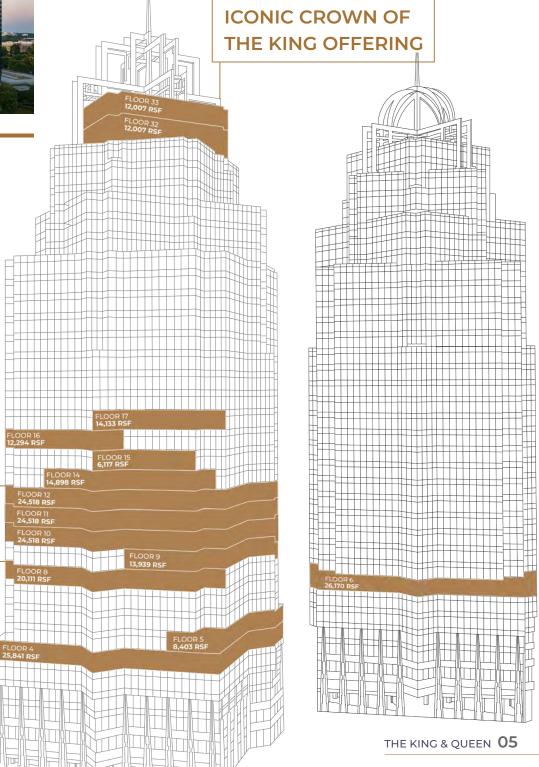

## Select King & Queen Availability

Flexible space options available ranging from small suites for startups to large multi-floor contiguous availability for corporate headquarters.

#### 154,787 RSF

Large Block Availability

#### 8TH FLOOR

+/- 8,000 RSF state-of- the-art conferencing facility designed to accommodate over 100 attendees