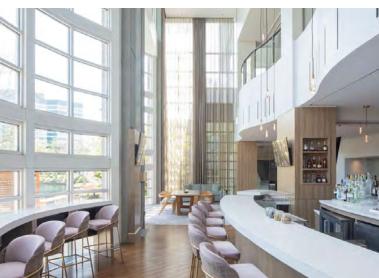

#### **Best-in-Class Amenities**

The King & Queen are Atlanta's top destination for a dynamic workforce seeking a distinctive office lifestyle.

Here, you'll find enhanced amenities, connectivity and a strong focus on wellness and sustainability.

## COME FOR THE 9-TO-5 STAY FOR THE 5-TO-9

- 372-Room newly renovated Westin Hotel with 20,000 SF of flexible event space for meetings and events
- 80,000 SF Life Time Fitness state-of-the-art facility is set to open in 2Q 2025
- KinderCare Childcare
- Five on-site food services/restaurants (four fast casual and one white tablecloth farm-to-table)
- Two miles of on-campus walking trails
- Multiple conference facilities
- Private shuttle to MARTA and neighborhood amenities
- Immediate access to Path 400
- Brand new 6,000 SF fitness facility
- Concierge services
- Four complimentary bicycles available for tenants' use for access to nearby restaurants, shops, parks and walking trails
- Pickup/Dropoff dry cleaning services