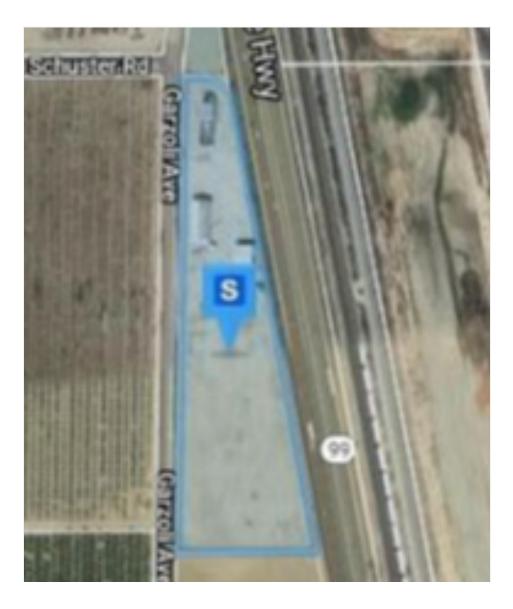

# Prime Location Hwy 99 & Pond Ro... 40924 Garzoli Avenue, Delano, CA 93215

Price: \$1,195,000

FOR SALE BY OWNER. Property being sold As-Is. The property is 8.07 acres and consists of 8,650 sf. office/warehouse and shop, 70 ft. truck scale, cement secondary containment, and double-sided illuminated road sign along Hwy 99. Well water, septic, gas, and electricity.

40924 Garzoli Avenue, Delano, CA 93215

FOR SALE BY OWNER. Property being sold As-Is. The property is 8.07 acres located on the east side of Garzoli Avenue south of Schuster Road and consists of 8,650 SF office/warehouse and shop, truck scale, cement containment.

Industrial / Commercial Property

8.07 Acres, 8,650 sf. office/warehouse and shop, 70 ft. truck scale, and double-sided illuminated road sign

Convenient Hwy 99 Access / Pond Road Bridge