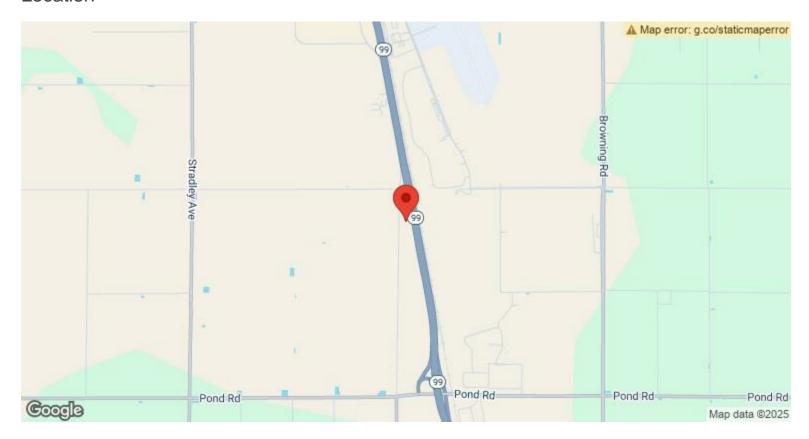

road sign

Convenient Hwy 99 Access / Pond Road Bridge

#### **Paul Simpson**

paul.simpson@simplot.com (208) 780-0233

#### **Simplot**

1099 W Front St Boise, ID 83702



# Prime Location Hwy 99 & Pond Road Interchange 40924 Garzoli Avenue, Delano, CA 93215

40924 Garzoli Avenue, Delano, CA 93215

### Property Photos





Picture 21 Office and Warehouse

40924 Garzoli Avenue, Delano, CA 93215

### Property Photos





Shop Building Shop Building

40924 Garzoli Avenue, Delano, CA 93215

### Property Photos





Truck Scale Double Sided Road Sign

40924 Garzoli Avenue, Delano, CA 93215

### **Property Photos**





Cement Containment

Office and Warehouse

40924 Garzoli Avenue, Delano, CA 93215

#### Property Photos



Shop Building

40924 Garzoli Avenue, Delano, CA 93215

#### Location