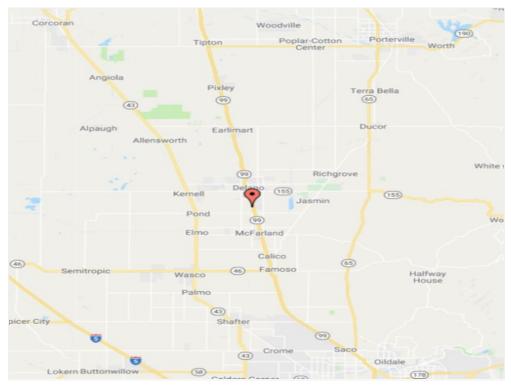

illuminated road sign along Hwy 99. Well water, septic, gas, and electricity.

40924 Garzoli Avenue, Delano, CA 93215



FOR SALE BY OWNER. Property being sold As-Is. The property is 8.07 acres located on the east side of Garzoli Avenue south of Schuster Road and consists of 8,650 SF office/warehouse and shop, truck scale, cement containment.

Industrial / Commercial Property

8.07 Acres, 8,650 sf. office/warehouse and shop, 70 ft. truck scale, and double-sided illuminated road sign

Convenient Hwy 99 Access / Pond Road Bridge

#### **Paul Simpson**

paul.simpson@simplot.com (208) 780-0233

#### **Simplot**

1099 W Front St Boise, ID 83702



# Prime Location Hwy 99 & Pond Road Interchange 40924 Garzoli Avenue, Delano, CA 93215

40924 Garzoli Avenue, Delano, CA 93215

### Property Photos





Picture 21 Office and Warehouse

40924 Garzoli Avenue, Delano, CA 93215

### Property Photos





Shop Building Shop Building

40924 Garzoli Avenue, Delano, CA 93215

### Property Photos





Truck Scale Double Sided Road Sign

40924 Garzoli Avenue, Delano, CA 93215

### **Property Photos**





Cement Containment

Office and Warehouse

40924 Garzoli Avenue, Delano, CA 93215

#### Property Photos



Shop Building

40924 Garzoli Avenue, Delano, CA 93215

#### Location