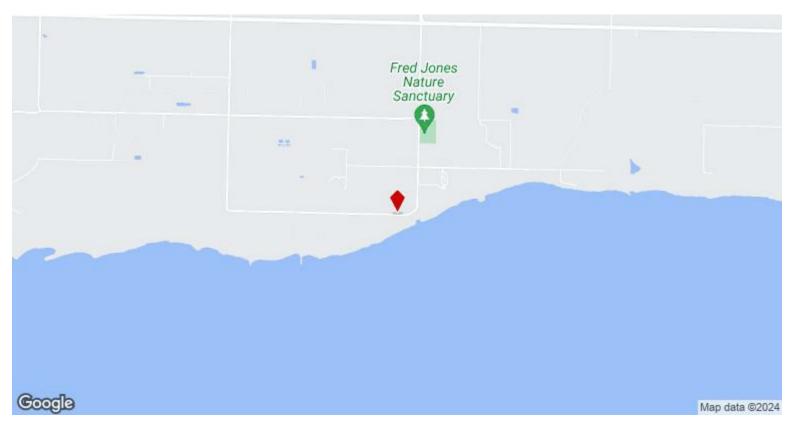

/id.land/ranching/maps/fc8647bfa39d64c725404d1bb1afdae9/share Be sure to watch drone video in photos section of this Offering Memorandum.

Price: \$199,000

- Water Access Corpus Christi Bay
- Strategic location and View of Downtown Corpus Christi from edge of Bay

View the full listing here: https://www.loopnet.com/Listing/TBD-County-Road-2250-Taft-TX/26306319/

| Price:            | \$199,000     |
|-------------------|---------------|
| Property Type:    | Land          |
| Property Subtype: | Residential   |
| Proposed Use:     | Commercial    |
| Sale Type:        | Investment    |
| Total Lot Size:   | 2.10 AC       |
| Sale Conditions:  | Distress Sale |
| No. Lots:         | 1             |
|                   |               |

TBD County Road 2250, Taft, TX 78390

#### Location



TBD County Road 2250, Taft, TX 78390

#### Property Photos





2 Lots Nueces Bay

TBD County Road 2250, Taft, TX 78390

#### Property Photos



IMG\_3983

11111

TBD County Road 2250, Taft, TX 78390

#### Property Photos



IMG\_3982

22DC547E-5FCA-4E2F-AD92-80D20CB5E4CB

TBD County Road 2250, Taft, TX 78390

#### Property Photos



IMG\_4010

TBD County Road 2250, Taft, TX 78390

#### Property Photos



IMG\_4008

TBD County Road 2250, Taft, TX 78390

#### Property Photos



IMG\_4006

TBD County Road 2250, Taft, TX 78390

#### Property Photos



IMG\_3999

TBD County Road 2250, Taft, TX 78390

#### Property Photos



IMG\_3994

TBD County Road 2250, Taft, TX 78390



Patrick Serna patrick.serna@exprealty.com (210) 400-7131

**eXp Realty** 1747 Citadel Plz, Suite 106 San Antonio, TX 78