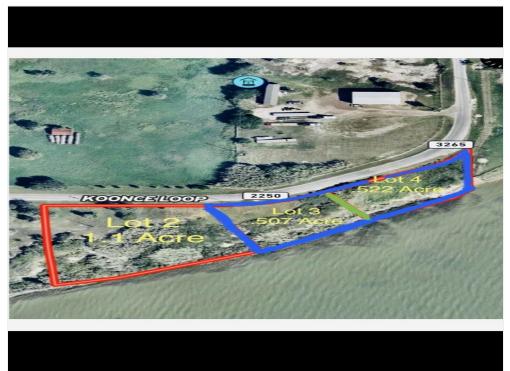

#### **Property Details**

Adjacent 1 acre lot recently sold for \$245k- these two 1 acre lots only selling for \$199k each. Sitting on Nueces Bay with direct water access for fishing or boatingwith breathtaking views that you can literally drive or walk up to. Harbor bridge and downtown Corpus Christi can be seen from the land across the Bay. Water access and Riparian rights (aka: "landowner's rights whose properties connect to a running body of water, such as Nueces Bay) for the new owner of one or both lots. CR2250 is also known as Koonce Loop. If you type in 9540 Koonce Loop Taft, TX you will see the land. One 1 acre lot sold Feb. 12, 2024 - only two lots left. Click on Land ID link for interactive map https://id.land/ranching/maps/fc8647bfa39d64c725404d1bb1afdae9/share Be sure to watch drone video in photos section of this Offering Memorandum.

#### Property Photos

2 Lots Nueces Bay

TBD County Road 2250, Taft, TX 78390