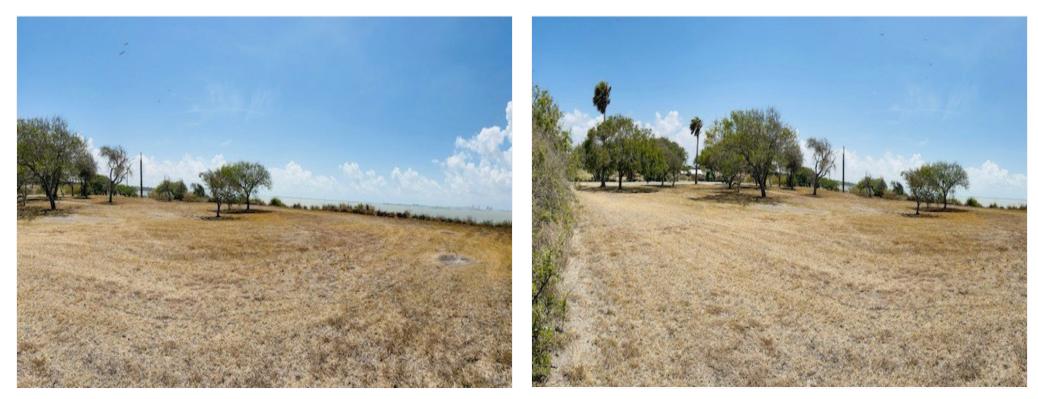

#### **Property Details**

Adjacent 1 acre lot recently sold for \$245k- these two 1 acre lots only selling for \$199k each. Sitting on Nueces Bay with direct water access for fishing or boatingwith breathtaking views that you can literally drive or walk up to. Harbor bridge and downtown Corpus Christi can be seen from the land across the Bay. Water access and Riparian rights (aka: "landowner's rights whose properties connect to a running body of water, such as Nueces Bay) for the new owner of one or both lots. CR2250 is also known as Koonce Loop. If you type in 9540 Koonce Loop Taft, TX you will see the land. One 1 acre lot sold Feb. 12, 2024 - only two lots left. Click on Land ID link for interactive map https://id.land/ranching/maps/fc8647bfa39d64c725404d1bb1afdae9/share Be sure to watch drone video in photos section of this Offering Memorandum.

#### Property Photos

2 Lots Nueces Bay

TBD County Road 2250, Taft, TX 78390