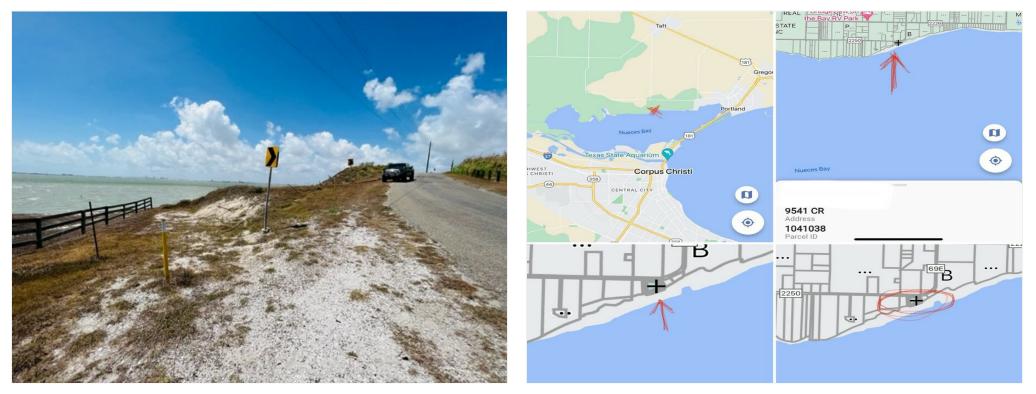

#### **Property Details**

Adjacent 1 acre lot recently sold for \$245k- these two 1 acre lots only selling for \$199k each. Sitting on Nueces Bay with direct water access for fishing or boatingwith breathtaking views that you can literally drive or walk up to. Harbor bridge and downtown Corpus Christi can be seen from the land across the Bay. Water access and Riparian rights (aka: "landowner's rights whose properties connect to a running body of water, such as Nueces Bay) for the new owner of one or both lots. CR2250 is also known as Koonce Loop. If you type in 9540 Koonce Loop Taft, TX you will see the land. One 1 acre lot sold Feb. 12, 2024 - only two lots left. Click on Land ID link for interactive map https://id.land/ranching/maps/fc8647bfa39d64c725404d1bb1afdae9/share Be sure to watch drone video in photos section of this Offering Memorandum.

#### Location

TBD County Road 2250, Taft, TX 78390