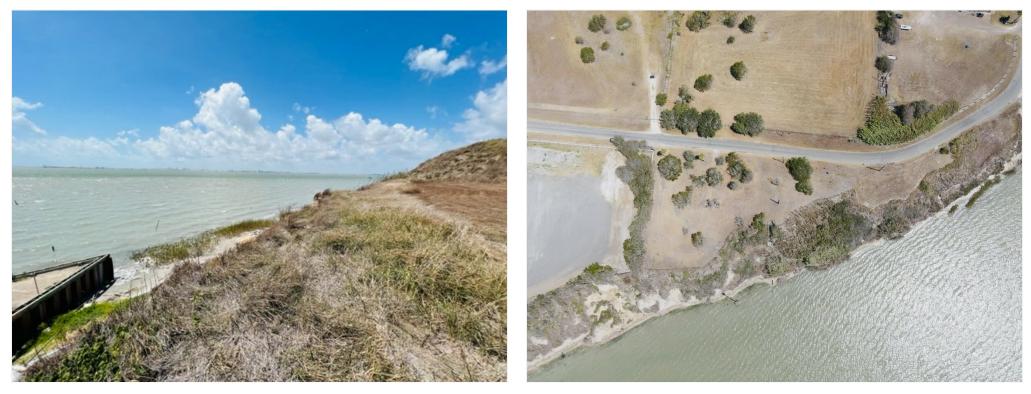

#### **Property Details**

Adjacent 1 acre lot recently sold for \$245k- these two 1 acre lots only selling for \$199k each. Sitting on Nueces Bay with direct water access for fishing or boatingwith breathtaking views that you can literally drive or walk up to. Harbor bridge and downtown Corpus Christi can be seen from the land across the Bay. Water access and Riparian rights (aka: "landowner's rights whose properties connect to a running body of water, such as Nueces Bay) for the new owner of one or both lots. CR2250 is also known as Koonce Loop. If you type in 9540 Koonce Loop Taft, TX you will see the land. One 1 acre lot sold Feb. 12, 2024 - only two lots left. Click on Land ID link for interactive map https://id.land/ranching/maps/fc8647bfa39d64c725404d1bb1afdae9/share Be sure to watch drone video in photos section of this Offering Memorandum.

Price: \$199,000

- Water Access Corpus Christi Bay
- Strategic location and View of Downtown Corpus Christi from edge of Bay

View the full listing here: https://www.loopnet.com/Listing/TBD-County-Road-2250-Taft-TX/26306319/

#### Property Photos

2 Lots Nueces Bay

TBD County Road 2250, Taft, TX 78390