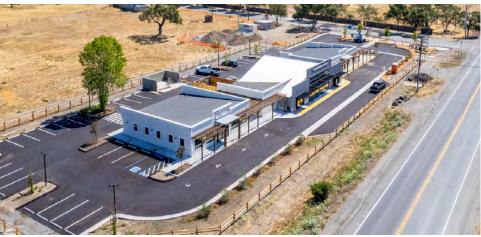

### **PROPERTY DESCRIPTION**

W Commercial presents a prime sublease offer for a 2,100 SF retail space at 8125 Highway 116, Cotati, CA. Located in a newly constructed strip center, this endcap unit provides ample parking and excellent visibility off Highway 116, near Hwy 101. Ideal for businesses aiming for prominence, it's next to the future Cotati Village Community and close to downtown and Sonoma State University. With Acre Pizza and Jane Dispensary as co-tenants, the location promises robust foot traffic in a growing retail hub.

#### **PROPERTY HIGHLIGHTS**

- Parking Ratio: 6.8:1,000
- EV Charging Stations
- Newly Constructed Building (2022)
- General Commercial Zoning (CG)
- APN: 144-040-021
- Traffic Count: HWY 116 | 17,139 ADT
- Traffic Count: 101 FWY | 119,898 ADT
- End Cap Space
- APN: 144-040-021
- Nearby Housing Developments
- ADA Restroom
- Warm Vanilla Shell
- Sublease Term: Through July, 2026