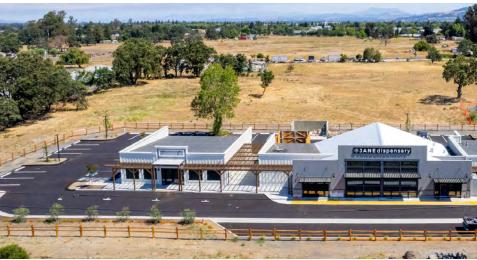

### **PROPERTY DESCRIPTION**

W Commercial presents a prime sublease offer for a 2,100 SF retail space at 8125 Highway 116, Cotati, CA. Located in a newly constructed strip center, this endcap unit provides ample parking and excellent visibility off Highway 116, near Hwy 101. Ideal for businesses aiming for prominence, it's next to the future Cotati Village Community and close to downtown and Sonoma State University. With Acre Pizza and Jane Dispensary as co-tenants, the location promises robust foot traffic in a growing retail hub.