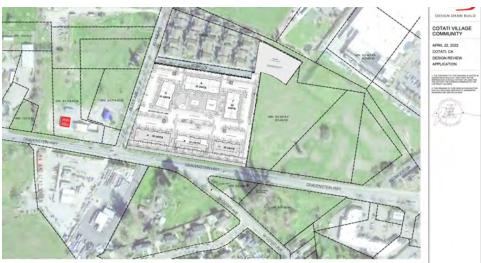

#### COTATI VILLAGE DEVELOPENTS

# **COTATI VILLAGE HOUSING DEVELOPMENTS**

The Cotati Village housing development is a twophase, community-focused project featuring a total of 303 rental units and integrated commercial spaces, designed to foster a vibrant and cohesive community atmosphere.