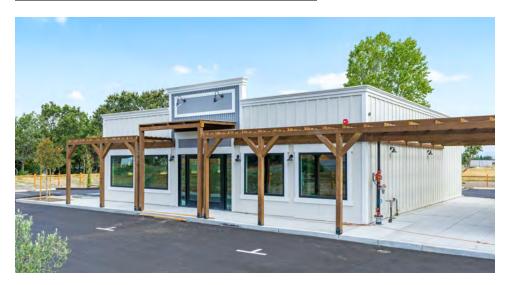

### **PROPERTY DESCRIPTION**

W Commercial presents a prime sublease offer for a 2,100 SF retail space at 8125 Highway 116, Cotati, CA. Located in a newly constructed strip center, this endcap unit provides ample parking and excellent visibility off Highway 116, near Hwy 101. Ideal for businesses aiming for prominence, it's next to the future Cotati Village Community and close to downtown and Sonoma State University. With Acre Pizza and Jane Dispensary as co-tenants, the location promises robust foot traffic in a growing retail hub.

#### **PROPERTY HIGHLIGHTS**

- Parking Ratio: 6.8:1,000
- EV Charging Stations
- Newly Constructed Building (2022)
- General Commercial Zoning (CG)
- APN: 144-040-021
- Traffic Count: HWY 116 | 17,139 ADT
- Traffic Count: 101 FWY | 119,898 ADT
- End Cap Space
- APN: 144-040-021
- Nearby Housing Developments
- ADA Restroom
- Warm Vanilla Shell
- Sublease Term: Through July, 2026