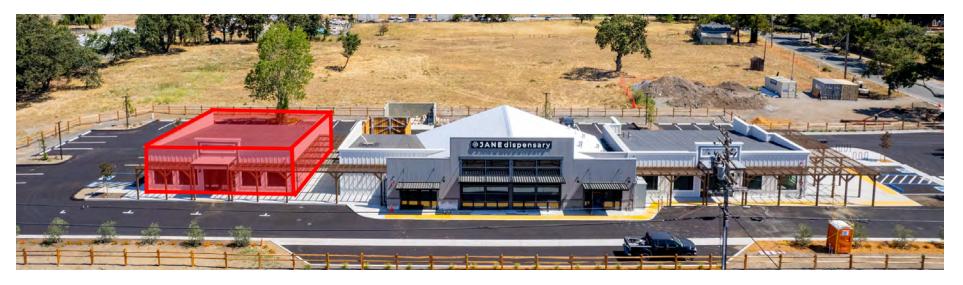

### **PROPERTY DESCRIPTION**

W Commercial presents a prime sublease offer for a 2,100 SF retail space at 8125 Highway 116, Cotati, CA. Located in a newly constructed strip center, this endcap unit provides ample parking and excellent visibility off Highway 116, near Hwy 101. Ideal for businesses aiming for prominence, it's next to the future Cotati Village Community and close to downtown and Sonoma State University. With Acre Pizza and Jane Dispensary as co-tenants, the location promises robust foot traffic in a growing retail hub.

#### **PROPERTY HIGHLIGHTS**

- Parking Ratio: 6.8:1,000
- EV Charging Stations
- Newly Constructed Building (2022)
- General Commercial Zoning (CG)
- APN: 144-040-021
- Traffic Count: HWY 116 | 17,139 ADT
- Traffic Count: 101 FWY | 119,898 ADT
- End Cap Space
- APN: 144-040-021
- Nearby Housing Developments
- ADA Restroom
- Warm Vanilla Shell
- Sublease Term: Through July, 2026