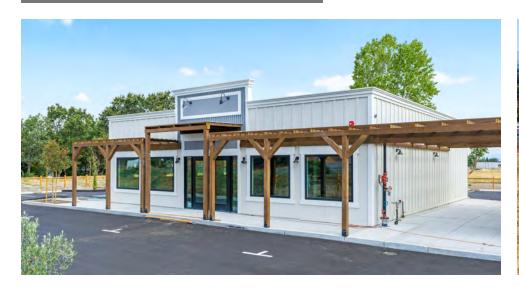

## RETAIL PROPERTY FOR SUBLEASE

### **PROPERTY DESCRIPTION**

W Commercial presents a prime sublease offer for a 2,100 SF retail space at 8125 Highway 116, Cotati, CA. Located in a newly constructed strip center, this endcap unit provides ample parking and excellent visibility off Highway 116, near Hwy 101. Ideal for businesses aiming for prominence, it's next to the future Cotati Village Community and close to downtown and Sonoma State University. With Acre Pizza and Jane Dispensary as co-tenants, the location promises robust foot traffic in a growing retail hub.

#### **PROPERTY HIGHLIGHTS**

- Parking Ratio: 6.8:1,000
- EV Charging Stations
- Newly Constructed Building (2022)
- General Commercial Zoning (CG)
- APN: 144-040-021
- Traffic Count: HWY 116 | 17,139 ADT
- Traffic Count: 101 FWY | 119,898 ADT
- End Cap Space
- APN: 144-040-021
- Nearby Housing Developments
- ADA Restroom
- Warm Vanilla Shell
- Sublease Term: Through July, 2026