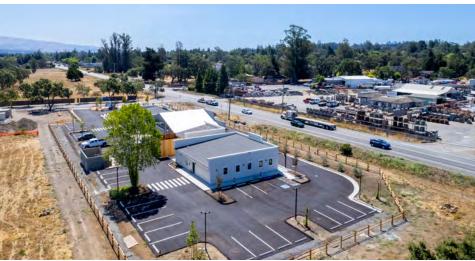

## RETAIL PROPERTY FOR SUBLEASE

#### **PROPERTY HIGHLIGHTS**

- Parking Ratio: 6.8:1,000
- EV Charging Stations
- Newly Constructed Building (2022)
- General Commercial Zoning (CG)
- APN: 144-040-021
- Traffic Count: HWY 116 | 17,139 ADT
- Traffic Count: 101 FWY | 119,898 ADT
- End Cap Space
- APN: 144-040-021
- Nearby Housing Developments
- ADA Restroom
- Warm Vanilla Shell
- Sublease Term: Through July, 2026