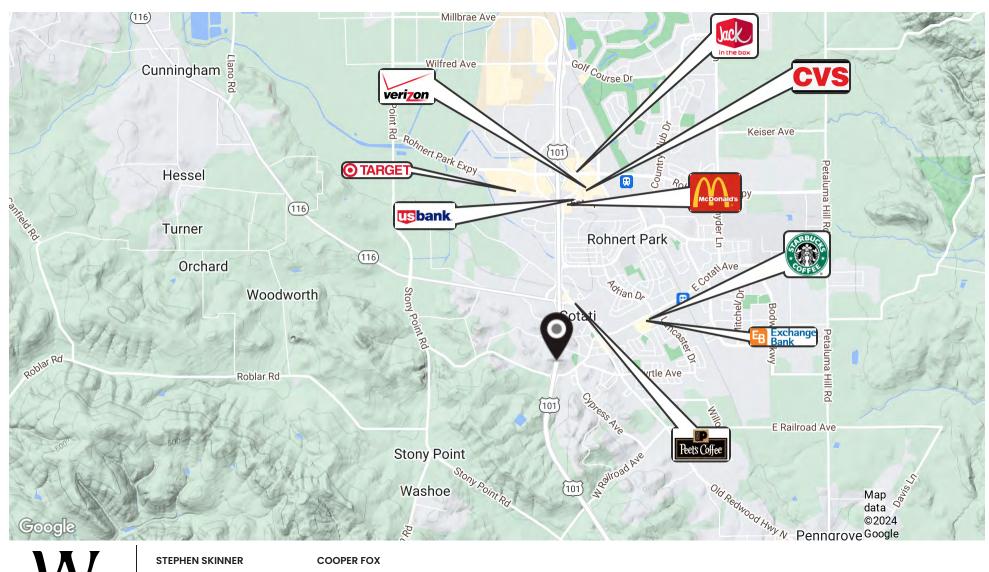

# LOCATION MAP

STEPHEN SKINNER

CALDRE #02020207

**COOPER FOX** 

707.591.0570

707.570.9844

SSKINNER@WREALESTATE.NET

COOPER@WREALESTATE.NET