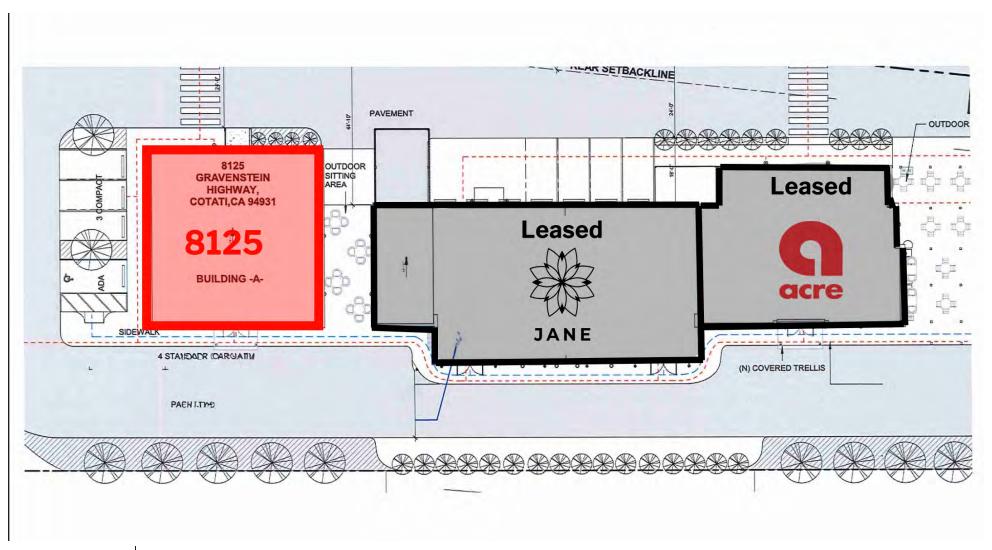

STEPHEN SKINNER

707.591.0570
SSKINNER@WREALESTATE.NET
CALDRE #02020207

**COOPER FOX** 

707.570.9844

COOPER@WREALESTATE.NET

**COTATI, CA 94931** 

SITE PLAN

STEPHEN SKINNER

### **PROPERTY DESCRIPTION**

W Commercial presents a prime sublease offer for a 2,100 SF retail space at 8125 Highway 116, Cotati, CA. Located in a newly constructed strip center, this endcap unit provides ample parking and excellent visibility off Highway 116, near Hwy 101. Ideal for businesses aiming for prominence, it's next to the future Cotati Village Community and close to downtown and Sonoma State University. With Acre Pizza and Jane Dispensary as co-tenants, the location promises robust foot traffic in a growing retail hub.