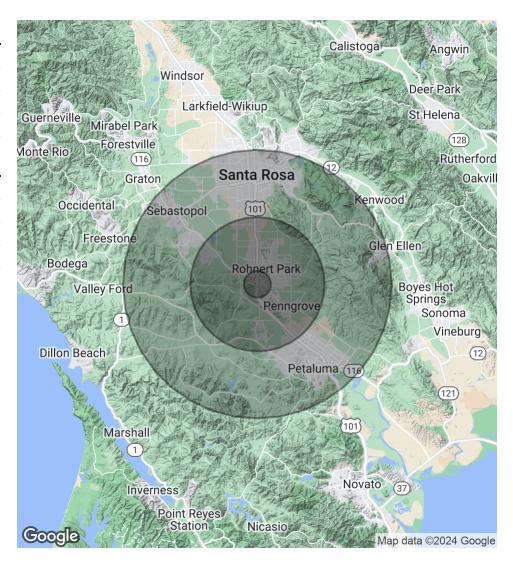

# DEMOGRAPHIC INFORMATION

| POPULATION           | 1 MILE | 5 MILES | 10 MILES |
|----------------------|--------|---------|----------|
| Total Population     | 7,938  | 69,635  | 304,697  |
| Average Age          | 38.7   | 38.7    | 40.8     |
| Average Age (Male)   | 37.8   | 38.7    | 39.5     |
| Average Age (Female) | 40.9   | 38.7    | 42.0     |

| HOUSEHOLDS & INCOME | 1 MILE    | 5 MILES   | 10 MILES  |
|---------------------|-----------|-----------|-----------|
| Total Households    | 3,127     | 27,311    | 117,458   |
| # of Persons per HH | 2.5       | 2.5       | 2.6       |
| Average HH Income   | \$84,156  | \$97,276  | \$101,827 |
| Average House Value | \$509,926 | \$555,289 | \$594,553 |

<sup>\*</sup> Demographic data derived from 2020 ACS - US Census

STEPHEN SKINNER

707.591.0570

SSKINNER@WREALESTATE.NET

CALDRE #02020207

COOPER FOX

707.570.9844

COOPER@WREALESTATE.NET