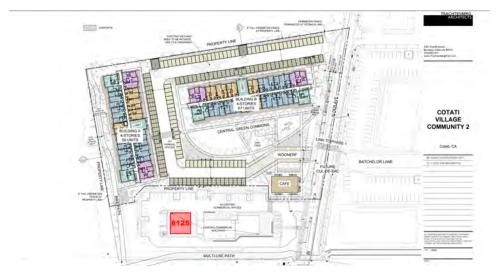

#### COTATI VILLAGE DEVELOPENTS

# **COTATI VILLAGE HOUSING DEVELOPMENTS**

The Cotati Village housing development is a twophase, community-focused project featuring a total of 303 rental units and integrated commercial spaces, designed to foster a vibrant and cohesive community atmosphere.