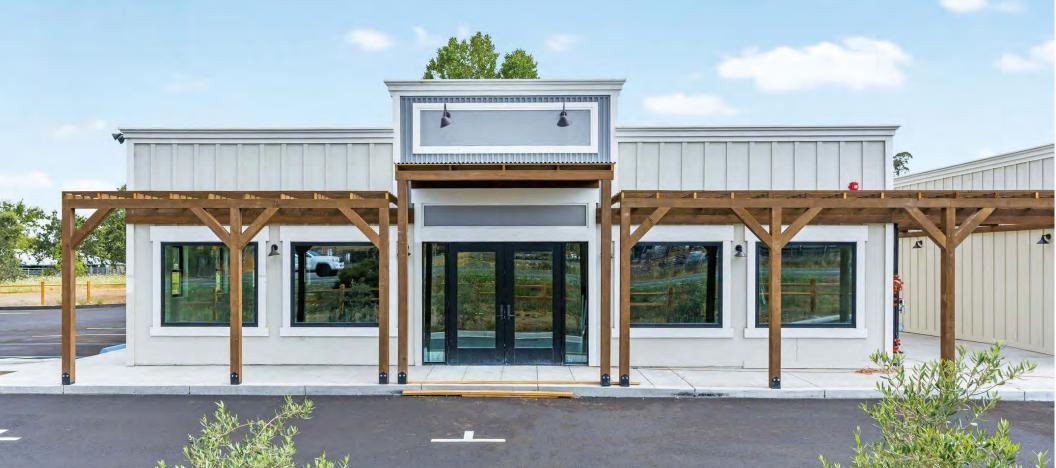

### **PROPERTY DESCRIPTION**

W Commercial presents a prime sublease offer for a 2,100 SF retail space at 8125 Highway 116, Cotati, CA. Located in a newly constructed strip center, this endcap unit provides ample parking and excellent visibility off Highway 116, near Hwy 101. Ideal for businesses aiming for prominence, it's next to the future Cotati Village Community and close to downtown and Sonoma State University. With Acre Pizza and Jane Dispensary as co-tenants, the location promises robust foot traffic in a growing retail hub.

#### **PROPERTY HIGHLIGHTS**

- Parking Ratio: 6.8:1,000
- EV Charging Stations
- Newly Constructed Building (2022)
- General Commercial Zoning (CG)
- APN: 144-040-021
- Traffic Count: HWY 116 | 17,139 ADT
- Traffic Count: 101 FWY | 119,898 ADT
- End Cap Space
- APN: 144-040-021
- Nearby Housing Developments
- ADA Restroom
- Warm Vanilla Shell
- Sublease Term: Through July, 2026