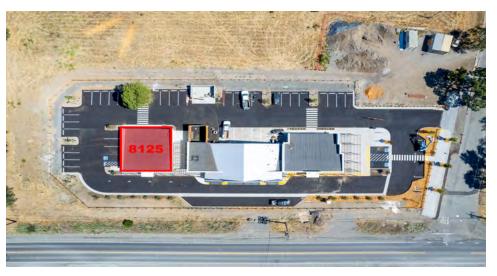

STEPHEN SKINNER

707.591.0570
SSKINNER@WREALESTATE.NET
CALDRE #02020207

**COOPER FOX** 

707.570.9844

COOPER@WREALESTATE.NET

**COTATI, CA 94931** 

SITE PLAN

STEPHEN SKINNER

### **PROPERTY DESCRIPTION**

W Commercial presents a prime sublease offer for a 2,100 SF retail space at 8125 Highway 116, Cotati, CA. Located in a newly constructed strip center, this endcap unit provides ample parking and excellent visibility off Highway 116, near Hwy 101. Ideal for businesses aiming for prominence, it's next to the future Cotati Village Community and close to downtown and Sonoma State University. With Acre Pizza and Jane Dispensary as co-tenants, the location promises robust foot traffic in a growing retail hub.