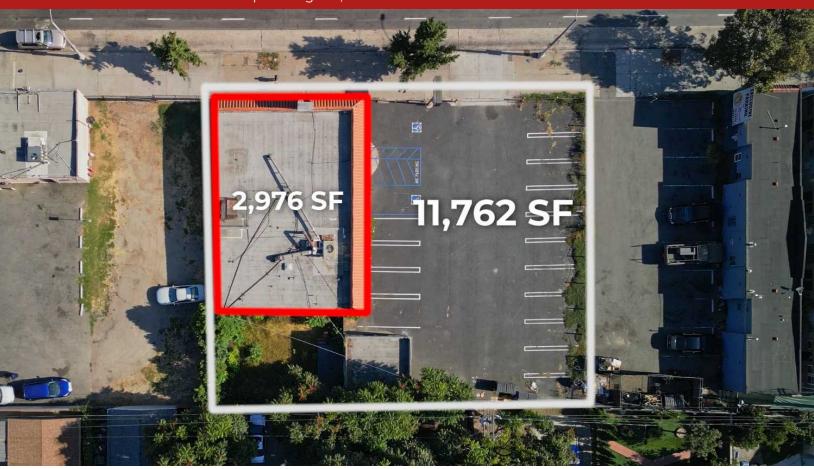

#### PROPERTY HIGHLIGHTS

- APPROX. 2,976 SF MEDICAL BUILDING ON 11,762 SF LAC2 ZONED LOT.
- EXCELLENT FREEWAY ACCESSIBILITY; ONE BLOCK EAST OF THE 110 FREEWAY.
- CURRENT CLINIC HAS BEEN AT THIS LOCATION OVER 20 YEARS & IS ON A MONTH TO MONTH TENANCY.
- OUTSTANDING CAR TRAFFIC COUNTS; APPROX. 50,000 CARS PER DAY.
- EXCELLENT DEMOGRAPHICS; OVER 50,000 PEOPLE RESIDE WITHIN A 1-MILE RADIUS & OVER 450,000 PEOPLE RESIDE WITHIN A 3-MILE RADIUS.

#### **ERIC SIMONYAN**

Agent (310) 724-8066 esimonyan@kw.com DRE# 01984661

Price: \$1,519,000

Year Built: 1956

Building SF: 2,976

Lot Size: 11,762 SF

Parking: 17 Spaces On-Site & Street

Use Code: Medical

## **Property Description**

Presenting a prime opportunity at 130 W. Manchester Ave., Los Angeles, CA 90003— a 2,976 square foot freestanding medical building situated on an 11,762 square foot LA-C2 zoned lot. This property boasts exceptional on-site parking with ample street parking, making it highly convenient for both clients and staff.