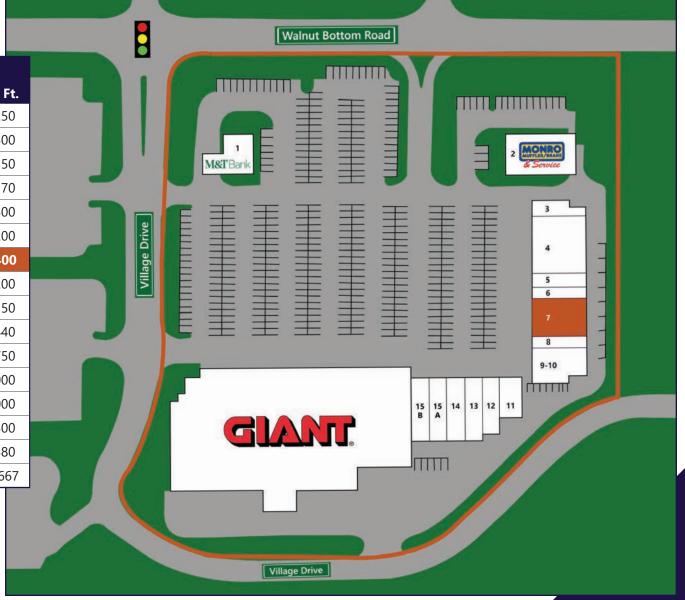

## STONEHEDGE SQUARE - SITE PLAN

| Tenants & Availabilities |                            |         |  |  |
|--------------------------|----------------------------|---------|--|--|
| Suite #                  | Tenant                     | Sq. Ft. |  |  |
| 1                        | M&T Bank                   | 2,250   |  |  |
| 2                        | Monroe Muffler             | 4,500   |  |  |
| 3                        | Edward Jones               | 1,350   |  |  |
| 4                        | Fine Wine & Good Spirits   | 5,170   |  |  |
| 5                        | Puff 'N' Bean              | 1,500   |  |  |
| 6                        | Manpower                   | 1,200   |  |  |
| 7                        | AVAILABLE                  | 4,400   |  |  |
| 8                        | Best Nails                 | 1,200   |  |  |
| 9-10                     | Pennsylvania DMV Center    | 4,150   |  |  |
| 11                       | The UPS Store              | 1,440   |  |  |
| 12                       | One Main Financial         | 1,750   |  |  |
| 13                       | Alfredo Pizza & Ristorante | 2,000   |  |  |
| 14                       | Great Clips                | 2,000   |  |  |
| 15A                      | Select Physical Therapy    | 1,500   |  |  |
| 15B                      | Select Physical Therapy    | 2,580   |  |  |
| 16                       | Giant Food Store           | 51,667  |  |  |
|                          |                            |         |  |  |