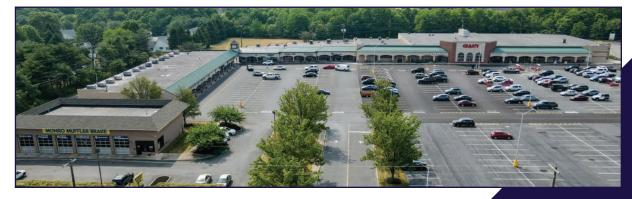

medical offices, and is located across from the Carlisle Regional Medical Center, a 165-bed regional hospital.

Featuring a strong mix of national and regional retailers including M&T Bank, UPS Store, Fine Wine & Good Spirits, Great Clips, Monroe Muffler, and more. This center is an ideal opportunity for food users, medical, health/wellness, and service oriented businesses.

Property is professionally managed.

#### **PROPERTY DETAILS**

| Gross Leaseable Area: | 88,772 SF   | SPACES A  |
|-----------------------|-------------|-----------|
| Lease Rate/Terms:     | Negotiable  | • Suite 7 |
| Available:            | Immediately |           |

Zoning: ......C-2, General CommercialParking: .....On-Site, Paved, Shared

#### **SPACES AVAILABLE**

• Suite 7......4,400 SF

#### TRAFFIC COUNTS



## STONEHEDGE SQUARE - SITE PLAN

| Tenants & Availabilities |                            |         |  |  |
|--------------------------|----------------------------|---------|--|--|
| Suite #                  | Tenant                     | Sq. Ft. |  |  |
| 1                        | M&T Bank                   | 2,250   |  |  |
| 2                        | Monroe Muffler             | 4,500   |  |  |
| 3                        | Edward Jones               | 1,350   |  |  |
| 4                        | Fine Wine & Good Spirits   | 5,170   |  |  |
| 5                        | Puff 'N' Bean              | 1,500   |  |  |
| 6                        | Manpower                   | 1,200   |  |  |
| 7                        | AVAILABLE                  | 4,400   |  |  |
| 8