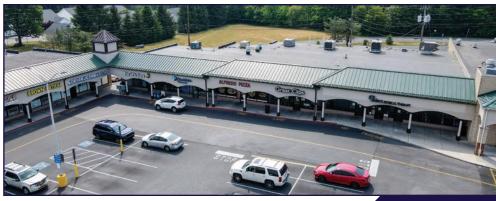

| 1,200   |  |  |
| 9-10                     | Pennsylvania DMV Center    | 4,150   |  |  |
| 11                       | The UPS Store              | 1,440   |  |  |
| 12                       | One Main Financial         | 1,750   |  |  |
| 13                       | Alfredo Pizza & Ristorante | 2,000   |  |  |
| 14                       | Great Clips                | 2,000   |  |  |
| 15A                      | Select Physical Therapy    | 1,500   |  |  |
| 15B                      | Select Physical Therapy    | 2,580   |  |  |
| 16                       | Giant Food Store           | 51,667  |  |  |
|                          |                            |         |  |  |



# **SUITE 7 | FLOOR PLAN**



### ESTABLISHED REGIONAL AREA MAP



## **AERIAL DRONE & BUILDING PHOTOS**







## **AERIAL DRONE PHOTO**



## **AERIAL DRONE PHOTO**