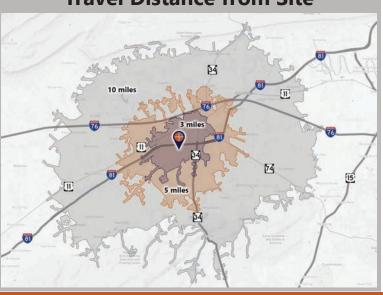

#### **DEMOGRAPHICS**

| Variable                              | Stonehedge Square Shopping Center |                 |                 |
|---------------------------------------|-----------------------------------|-----------------|-----------------|
| Travel Distance from Site             | 3 miles                           | 5 miles         | 10 miles        |
| Total Population                      | 23,285                            | 36,225          | 70,973          |
| Population Density (Pop per Sq. Mile) | 2,035.6                           | 984.8           | 418.0           |
| Total Daytime Population              | 36,612                            | 49,339          | 79,306          |
| Total Households                      | 9,888                             | 14,857          | 28,607          |
| Per Capita Income                     | \$37,892                          | \$39,206        | \$42,593        |
| Average Household Income              | \$89,158                          | \$94,888        | \$105,097       |
| Average Disposable Income             | \$69,341                          | \$73,879        | \$80,953        |
| Aggregate Disposable Income           | \$685,646,296                     | \$1,097,618,188 | \$2,315,825,867 |
| Total (SIC01-99) Businesses           | 1,283                             | 1,696           | 2,496           |
| Total (SIC01-99) Employees            | 24,189                            | 29,994          | 42,209          |
| Total (SIC01-99) Sales                | \$2,223,273,553                   | \$3,068,208,372 | \$5,415,579,407 |
| Annual Budget Expenditures            | \$766,056,849                     | \$1,219,200,837 | \$2,583,762,362 |
| Retail Goods                          | \$237,723,552                     | \$380,642,009   | \$814,129,985   |

#### **Travel Distance from Site**