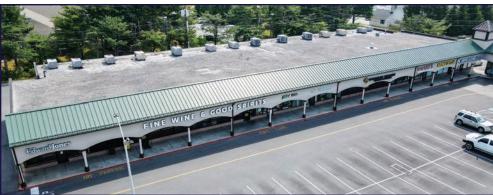

| 1,200   |  |  |
| 9-10                     | Pennsylvania DMV Center    | 4,150   |  |  |
| 11                       | The UPS Store              | 1,440   |  |  |
| 12                       | One Main Financial         | 1,750   |  |  |
| 13                       | Alfredo Pizza & Ristorante | 2,000   |  |  |
| 14                       | Great Clips                | 2,000   |  |  |
| 15A                      | Select Physical Therapy    | 1,500   |  |  |
| 15B                      | Select Physical Therapy    | 2,580   |  |  |
| 16                       | Giant Food Store           | 51,667  |  |  |
|                          |                            |         |  |  |



# **SUITE 7 | FLOOR PLAN**



### ESTABLISHED REGIONAL AREA MAP



## **AERIAL DRONE & BUILDING PHOTOS**







## **AERIAL DRONE PHOTO**



## **AERIAL DRONE PHOTO**