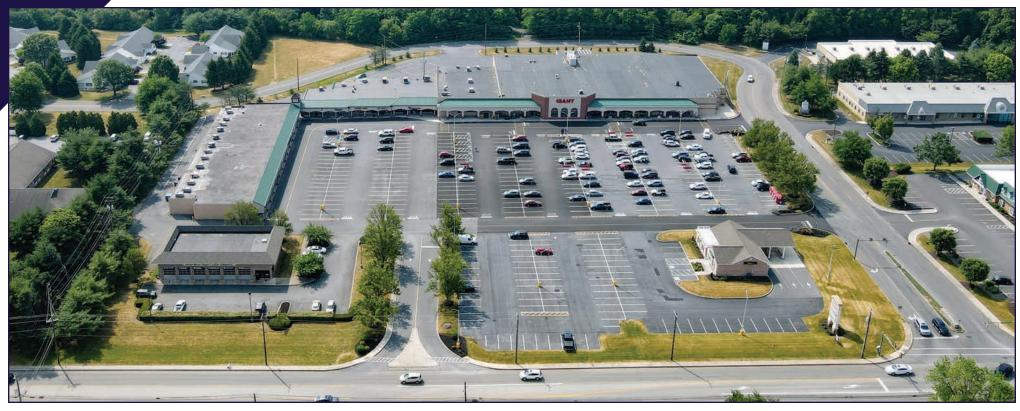

| 1,200   |  |  |
| 9-10                     | Pennsylvania DMV Center    | 4,150   |  |  |
| 11                       | The UPS Store              | 1,440   |  |  |
| 12                       | One Main Financial         | 1,750   |  |  |
| 13                       | Alfredo Pizza & Ristorante | 2,000   |  |  |
| 14                       | Great Clips                | 2,000   |  |  |
| 15A                      | Select Physical Therapy    | 1,500   |  |  |
| 15B                      | Select Physical Therapy    | 2,580   |  |  |
| 16                       | Giant Food Store           | 51,667  |  |  |
|                          |                            |         |  |  |



# **SUITE 7 | FLOOR PLAN**



### ESTABLISHED REGIONAL AREA MAP



## **AERIAL DRONE & BUILDING PHOTOS**







## **AERIAL DRONE PHOTO**



## **AERIAL DRONE PHOTO**