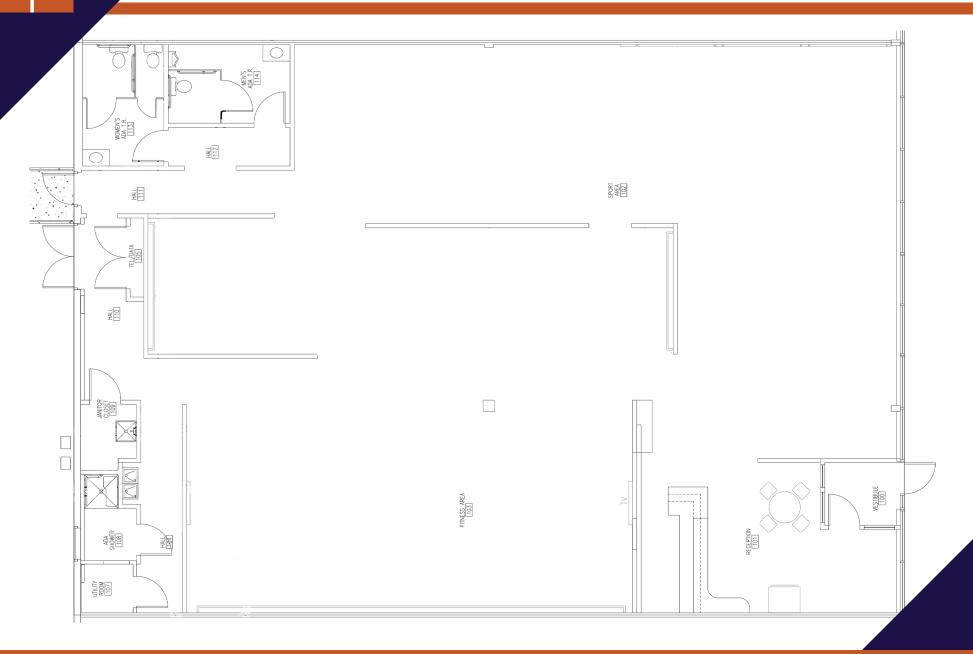

| 4,400   |  |  |
| 8                        | Best Nails                 | 1,200   |  |  |
| 9-10                     | Pennsylvania DMV Center    | 4,150   |  |  |
| 11                       | The UPS Store              | 1,440   |  |  |
| 12                       | One Main Financial         | 1,750   |  |  |
| 13                       | Alfredo Pizza & Ristorante | 2,000   |  |  |
| 14                       | Great Clips                | 2,000   |  |  |
| 15A                      | Select Physical Therapy    | 1,500   |  |  |
| 15B                      | Select Physical Therapy    | 2,580   |  |  |
| 16                       | Giant Food Store           | 51,667  |  |  |
|                          |                            |         |  |  |



# **SUITE 7 | FLOOR PLAN**



### ESTABLISHED REGIONAL AREA MAP



## **AERIAL DRONE & BUILDING PHOTOS**







## **AERIAL DRONE PHOTO**



## **AERIAL DRONE PHOTO**