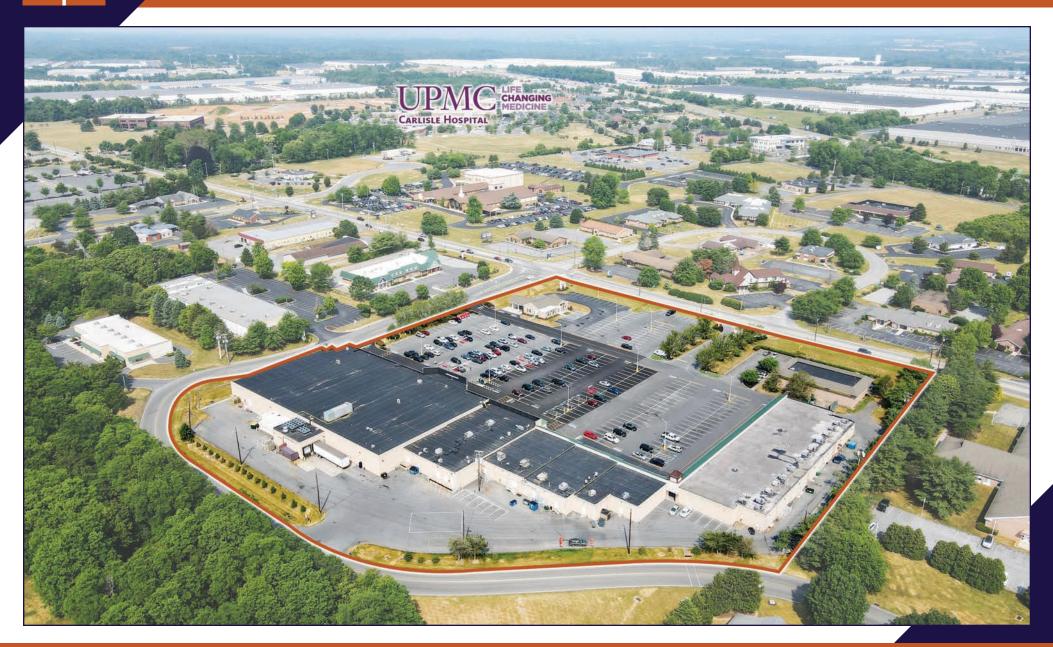

## **AERIAL DRONE PHOTO**

#### **PROPERTY & MARKET OVERVIEW**

Join this neighborhood shopping center located off of Interstate-81 and anchored by a 51,667 SF successful Giant Food Store. The shopping center is surrounded by dense medical offices, and is located across from the Carlisle Regional Medical Center, a 165-bed regional hospital.