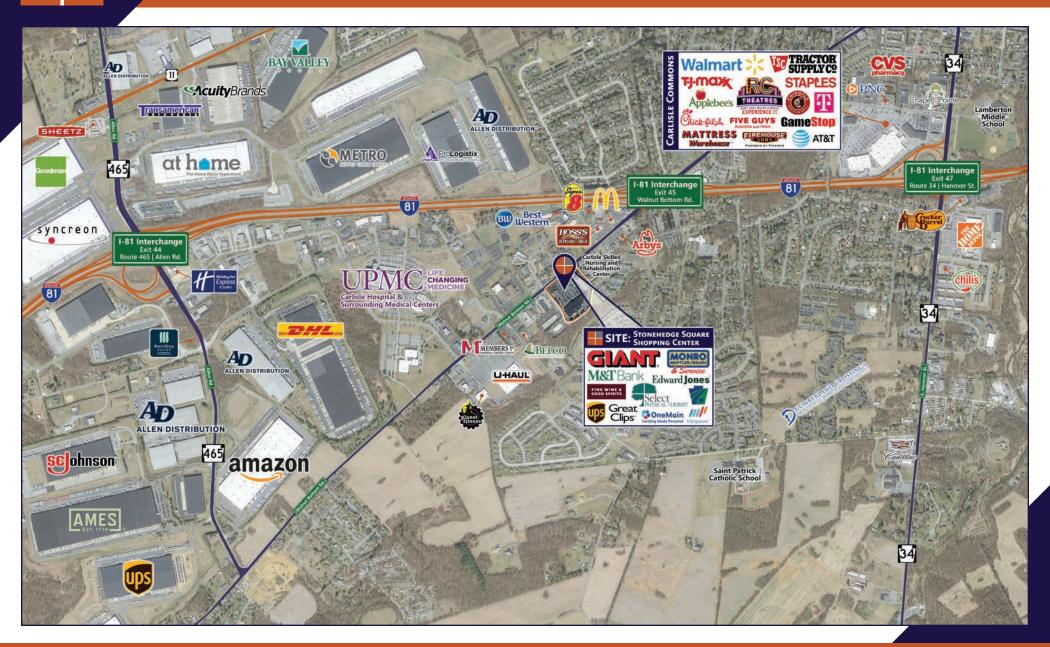

| Best Nails                 | 1,200   |  |  |
| 9-10                     | Pennsylvania DMV Center    | 4,150   |  |  |
| 11                       | The UPS Store              | 1,440   |  |  |
| 12                       | One Main Financial         | 1,750   |  |  |
| 13                       | Alfredo Pizza & Ristorante | 2,000   |  |  |
| 14                       | Great Clips                | 2,000   |  |  |
| 15A                      | Select Physical Therapy    | 1,500   |  |  |
| 15B                      | Select Physical Therapy    | 2,580   |  |  |
| 16                       | Giant Food Store           | 51,667  |  |  |
|                          |                            |         |  |  |



# **SUITE 7 | FLOOR PLAN**



### ESTABLISHED REGIONAL AREA MAP



## **AERIAL DRONE & BUILDING PHOTOS**







## **AERIAL DRONE PHOTO**



## **AERIAL DRONE PHOTO**