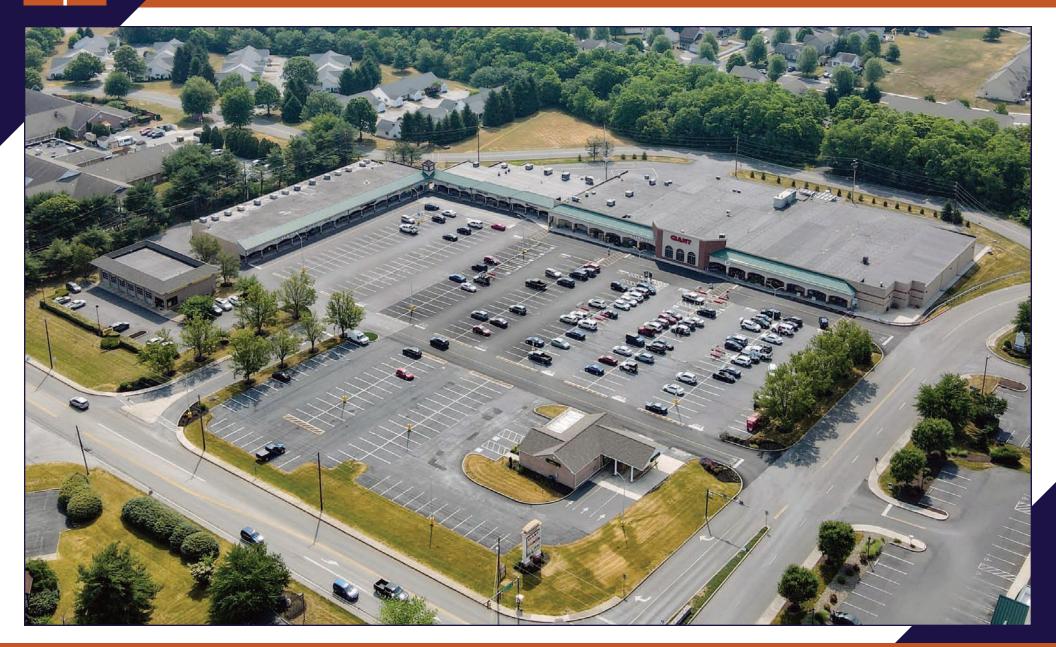

## **AERIAL DRONE PHOTO**

#### **PROPERTY & MARKET OVERVIEW**

Join this neighborhood shopping center located off of Interstate-81 and anchored by a 51,667 SF successful Giant Food Store. The shopping center is surrounded by dense medical offices, and is located across from the Carlisle Regional Medical Center, a 165-bed regional hospital.

Featuring a strong mix of national and regional retailers including M&T Bank, UPS Store, Fine Wine & Good Spirits, Great Clips, Monroe Muffler, and more. This center is an ideal opportunity for food users, medical, health/wellness, and service oriented businesses.