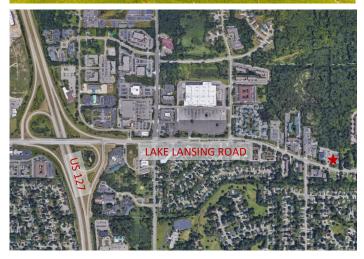

#### STRATEGIC LOCATION:

- Strategically located just east of the Lake Lansing/US-127 interchange
- Easy highway access
- Close proximity to medical and educational facilities