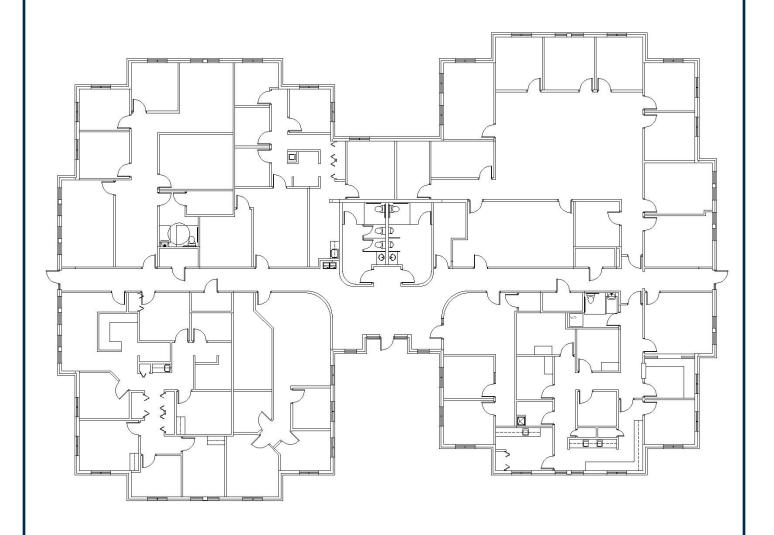

# 612 W. LAKE LANSING ROAD EAST LANSING, MI 48823







#### **FOR LEASE**

#### **BUILDING SQUARE FOOTAGE:**

• 13,200 SF Building

#### **ADVANTAGES:**

- On site parking available
- Close proximity to Michigan State University

### **FEATURES/AMENITIES:**

• Close proximity to restaurants, gyms, dry cleaners, grocery and retail

#### STRATEGIC LOCATION:

- Strategically located just east of the Lake Lansing/US-127 interchange
- Easy highway access
- Close proximity to medical and educational facilities

#### CONTACT

**Eyde Development** 517-903-3933 | eyde.com





# 612 W. LAKE LANSING ROAD EAST LANSING, MI 48823

# **BUILDING PLAN**





# CONTACT

**Eyde Development** 517-903-3933 | eyde.com