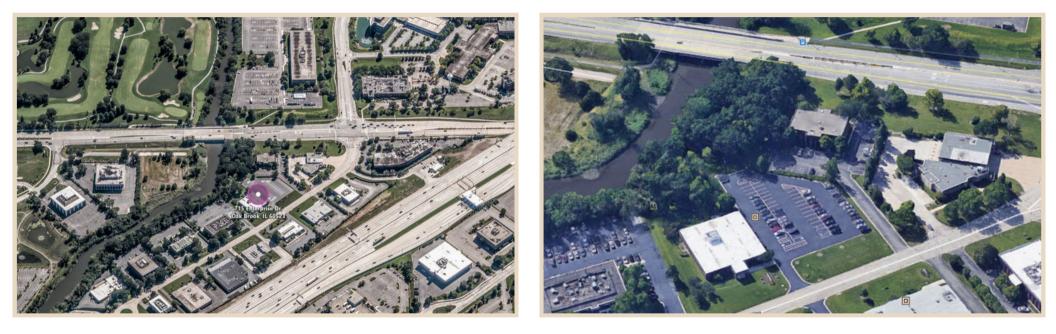

## 715 - 721 Enterprise Drive Oak Brook, Illinois

Michael Nortman +1773.505.7035 michael@xroadsadvisors.com

Christine Simek +1 630.473.5070 christine@xroadsadvisors.com

Presenting an exceptional investment opportunity at 715 - 721 Enterprise Drive in the prestigious Oak Brook, Illinois business district. These properties are strategically located in the heart of Oak Brook's commercial hub, offering easy access to major highways such as I-88 and I-294, providing seamless connectivity to Chicago and surrounding suburbs. Whether you are expanding your business, relocating, or seeking a solid investment, 715 - 721 Enterprise Drive offers the perfect combination of convenience, prestige, and growth potential.

## <u>Building Features</u>

- 715 ENTERPRISE DRIVE=15,000 SF
  - Grade A location in Oak Brook
  - Enterprise Drive address with 22nd Street frontage
  - Masonry building with 10,000 square feet on the first floor and 5,000 square feet in the basement
  - The basement has a fully built out kitchen with seating, work out area, storage room and utility areas
  - The ceiling height is 10 feet from the floor to drop ceiling plus another 3 feet from drop ceiling to the roof
  - Extremely well maintained
  - Abundant parking
- 721 ENTERPRISE DRIVE=13,493 SF
  - Two story brick masonry building consisting of 13,493 sq. ft.
  - Redevelopment opportunity
  - Adjacent gardens and outdoor areas for tenants