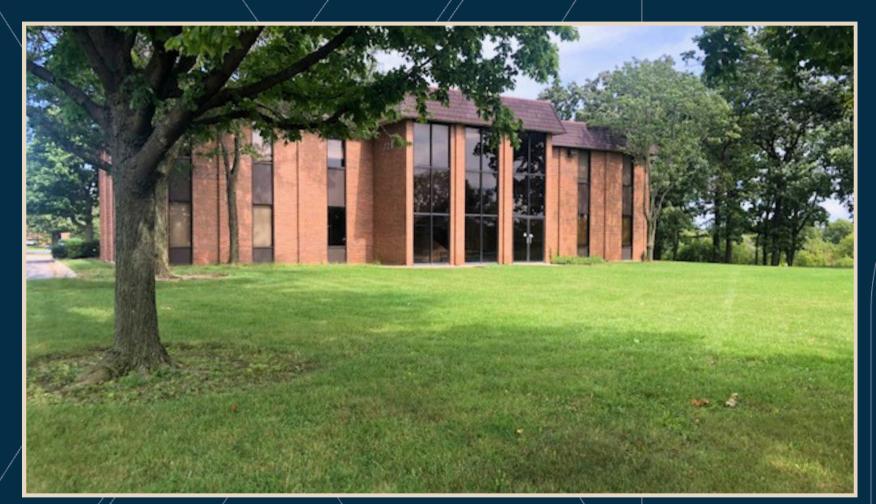

## **Exterior Photos**

## <u>Building Features</u>

- 715 ENTERPRISE DRIVE=15,000 SF
  - Grade A location in Oak Brook
  - Enterprise Drive address with 22nd Street frontage
  - Masonry building with 10,000 square feet on the first floor and 5,000 square feet in the basement
  - The basement has a fully built out kitchen with seating, work out area, storage room and utility areas
  - The ceiling height is 10 feet from the floor to drop ceiling plus another 3 feet from drop ceiling to the roof
  - Extremely well maintained
  - Abundant parking
- 721 ENTERPRISE DRIVE=13,493 SF
  - Two story brick masonry building consisting of 13,493 sq. ft.
  - Redevelopment opportunity
  - Adjacent gardens and outdoor areas for tenants