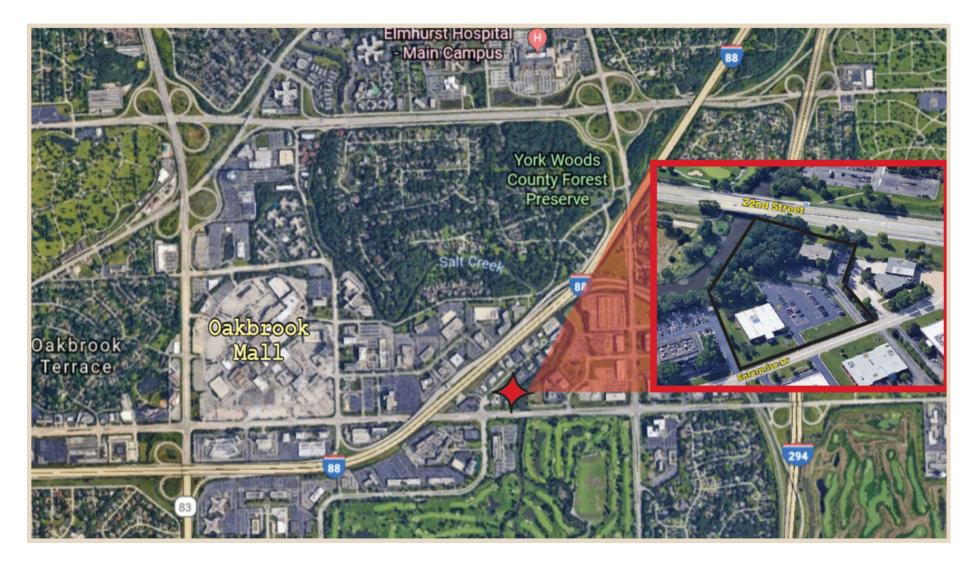

## 715 - 721 Enterprise Drive Oak Brook, Illinois

Michael Nortman +1773.505.7035 michael@xroadsadvisors.com

Christine Simek +1 630.473.5070 christine@xroadsadvisors.com

Presenting an exceptional investment opportunity at 715 - 721 Enterprise Drive in the prestigious Oak Brook, Illinois business district. These properties are strategically located in the heart of Oak Brook's commercial hub, offering easy access to major highways such as I-88 and I-294, providing seamless connectivity to Chicago and surrounding suburbs. Whether you are expanding your business, relocating, or seeking a solid investment, 715 - 721 Enterprise Drive offers the perfect combination of convenience, prestige, and growth potential.

## <u>Building Features</u>

- 715 ENTERPRISE DRIVE=15,000 SF
  - Grade A location in Oak Brook
  - Enterprise Drive address with 22nd Street frontage
  - Masonry building with 10,000 square feet on the first floor and 5,000 square feet in the basement
  - The basement has a fully built out kitchen with seating, work out area, storage room and utility areas
  - The ceiling height is 10 feet from the floor to drop ceiling plus another 3 feet from drop ceiling to the roof
  - Extremely well maintained
  - Abundant parking
- 721 ENTERPRISE DRIVE=13,493 SF
  - Two story brick masonry building consisting of 13,493 sq. ft.
  - Redevelopment opportunity
  - Adjacent gardens and outdoor areas for tenants