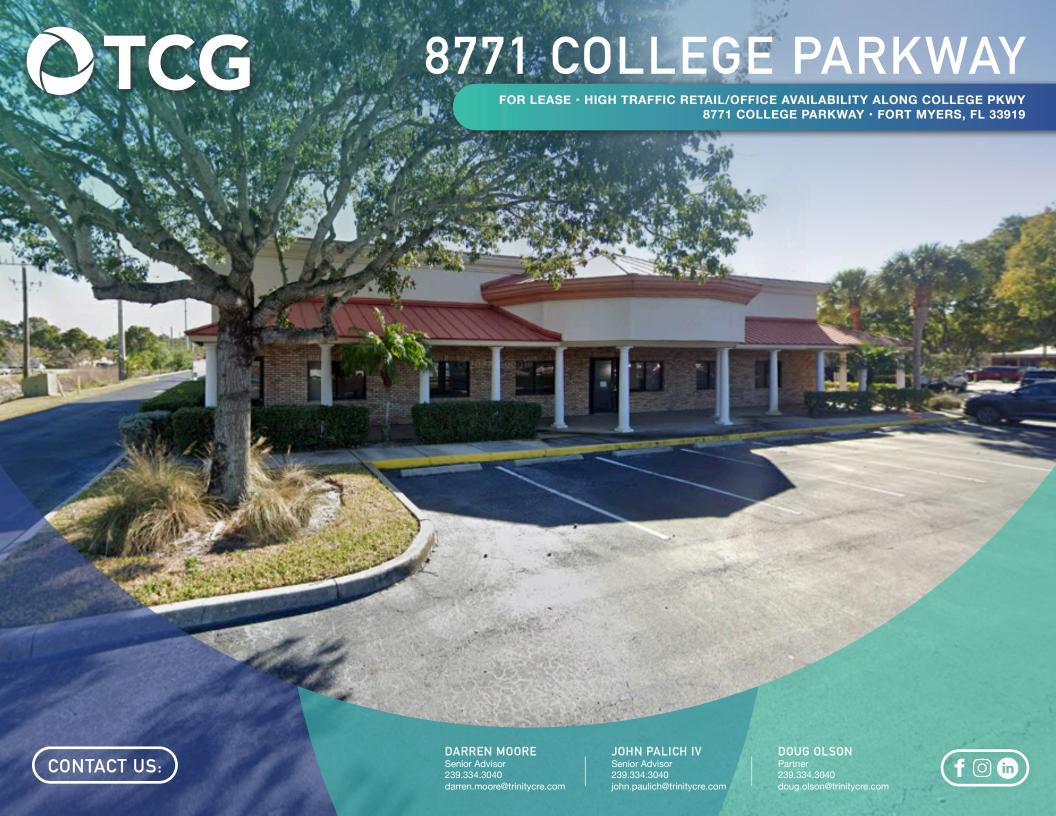

## PROPERTY FEATURES

| <b>LEASE RATE</b> | CALL FOR DETAILS                                                                                                                                                                                                                                                                        |
|-------------------|-----------------------------------------------------------------------------------------------------------------------------------------------------------------------------------------------------------------------------------------------------------------------------------------|
| AVAILABLE         | Unit 100: 2,237± SF<br>Unit 200: 1,200 ± SF                                                                                                                                                                                                                                             |
| YEAR BUILT        | 1996                                                                                                                                                                                                                                                                                    |
| ZONING            | CC (Lee County)                                                                                                                                                                                                                                                                         |
| LOCATION          | 8771 College Parkway is a commercial property located in the College Parkway Corridor with excellent access, featuring an entrance on South Pointe Boulevard and two signalized entrances on College Parkway. It has large Marquee signage facing College Parkway and abundant parking. |