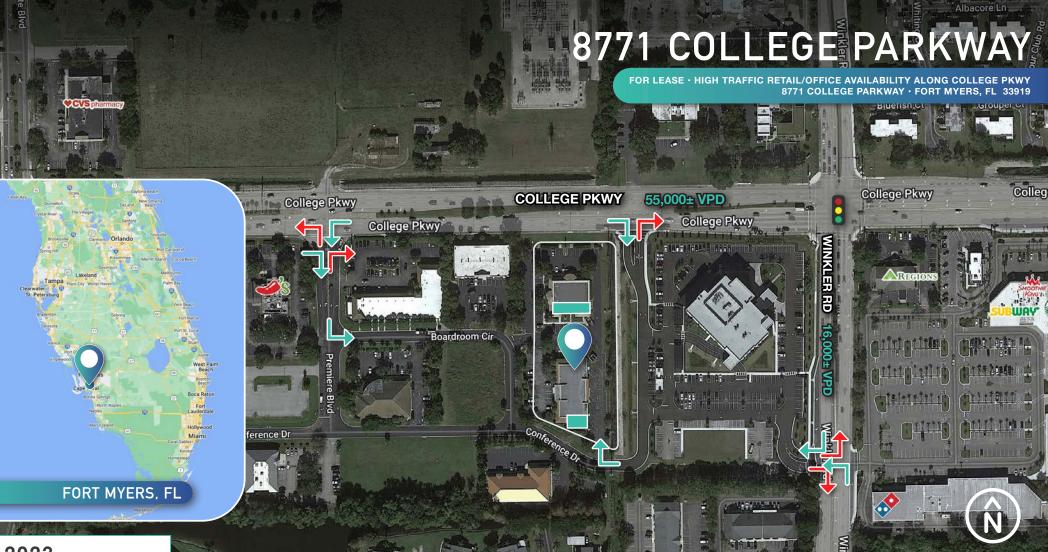

## **AERIAL MAP**

FOR LEASE • HIGH TRAFFIC RETAIL/OFFICE AVAILABILITY ALONG COLLEGE PKWY 8771 COLLEGE PARKWAY • FORT MYERS, FL 33919