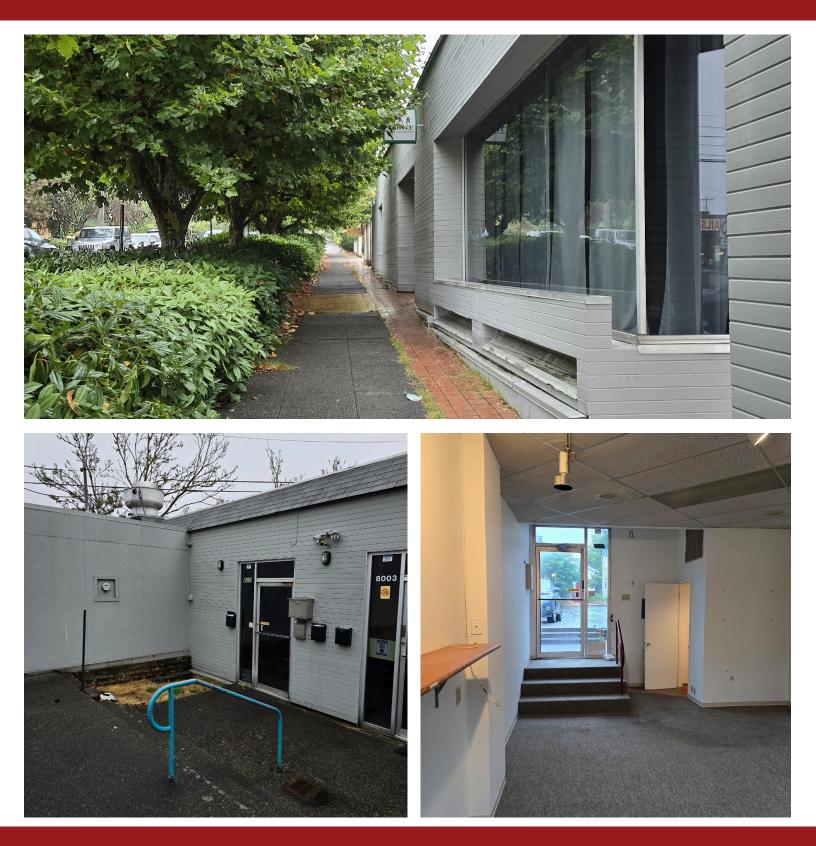

# Great North Seattle Neighborhood

ANDREW BABCOCK (253) 507-5442 office (425) 531-4109 mobile andrew@paccombrokers.com

Small retail or office space available on high exposure North Seattle intersection at the corner of Lake City Way (HWY 522) and 80th St. NE. One block from I-5, great central location. ~35,000 cars per day drive by daily. Lots of natural light and large windows will support many small retail or office uses.