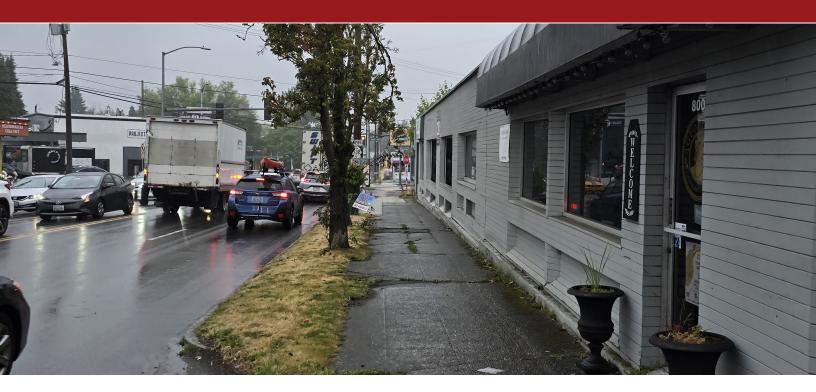

Small retail or office space available on high exposure North Seattle intersection at the corner of Lake City Way (HWY 522) and 80th St. NE. One block from I-5, great central location. ~35,000 cars per day drive by daily. Lots of natural light and large windows will support many small retail or office uses.

### **Building Highlights**

- ~35,000 CPD intersection
- Highway side exposure for signage or window graphics
- Great North Seattle Neighborhood
- High Walking and Transit Scores
- Dedicated parking space available
- One block from I-5

## One Block From I-5, Great Central Location

ANDREW BABCOCK (253) 507-5442 office (425) 531-4109 mobile andrew@paccombrokers.com