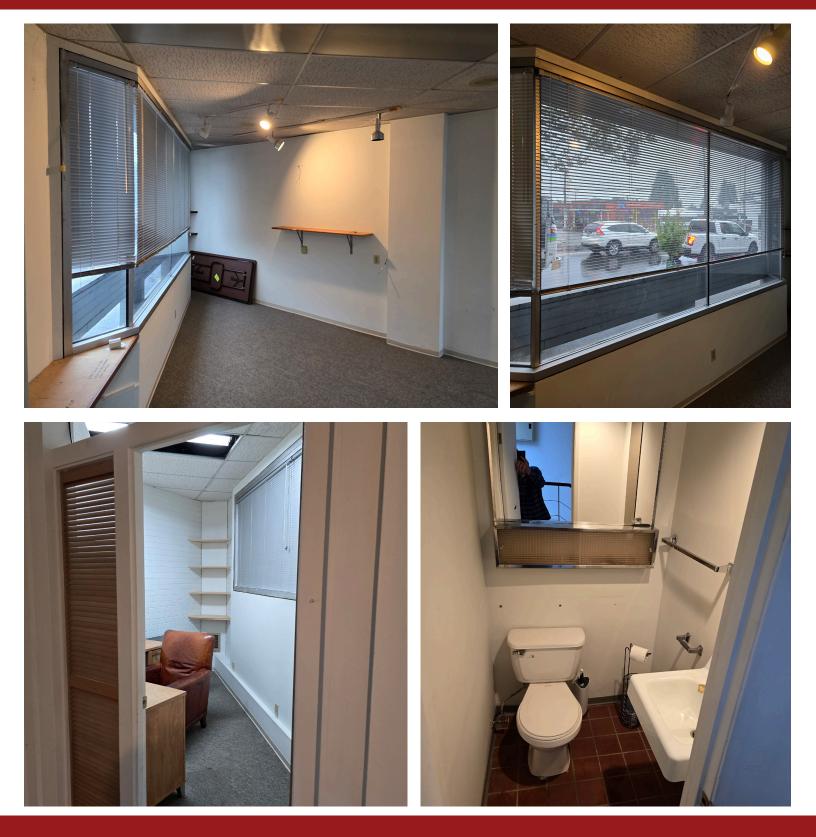

# Natural Light and Large Windows Support Many Small Retail or Office Uses

ANDREW BABCOCK (253) 507-5442 office (425) 531-4109 mobile andrew@paccombrokers.com

Small retail or office space available on high exposure North Seattle intersection at the corner of Lake City Way (HWY 522) and 80th St. NE. One block from I-5, great central location. ~35,000 cars per day drive by daily. Lots of natural light and large windows will support many small retail or office uses.