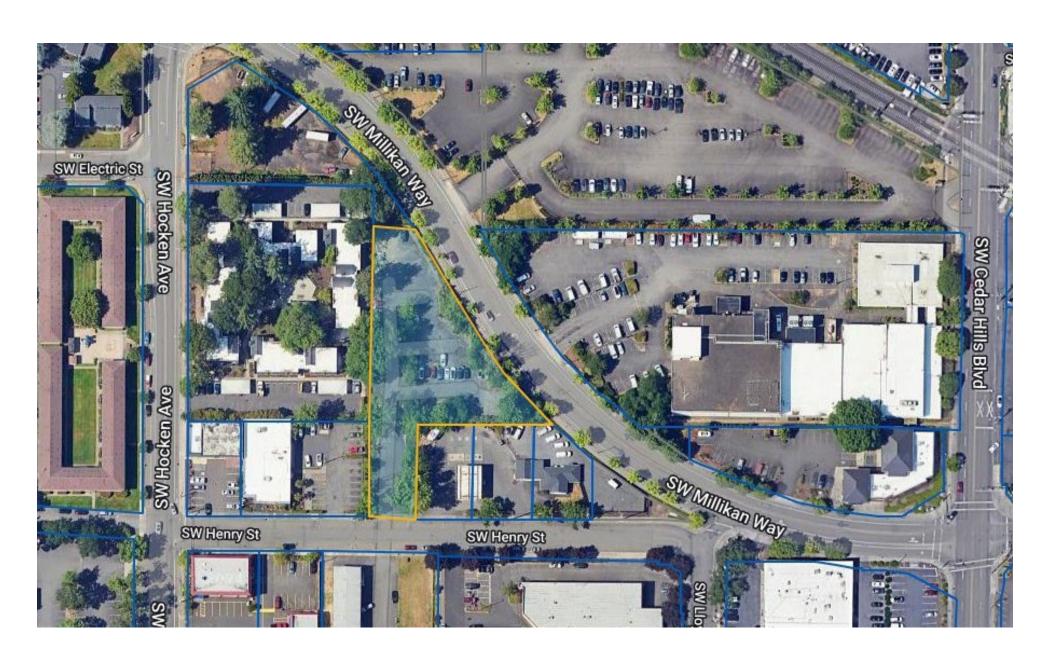

# SW Millikan Way, Beaverton, Oregon

## Site Details:

+ Price: \$995,000

+1.01 Acres - 43,995 SF

+ Zoning: RC-MU

+TLNO: 1S116AB00401

+ Existing Site is paved and fully secured by fence

+ Minutes from downtown Beaverton and Retail district

+ Prime development opportunity