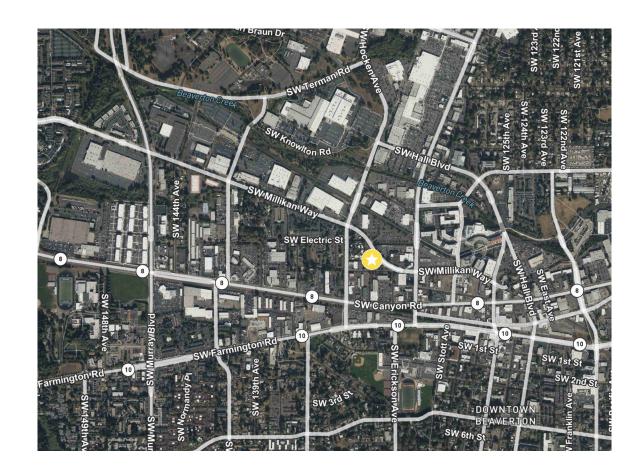

# SW Millikan Way, Beaverton, Oregon

## Site Details:

+ Price: \$995,000

+1.01 Acres - 43,995 SF

+ Zoning: RC-MU

+TLNO: 1S116AB00401

+ Existing Site is paved and fully secured by fence

+ Minutes from downtown Beaverton and Retail district

+ Prime development opportunity