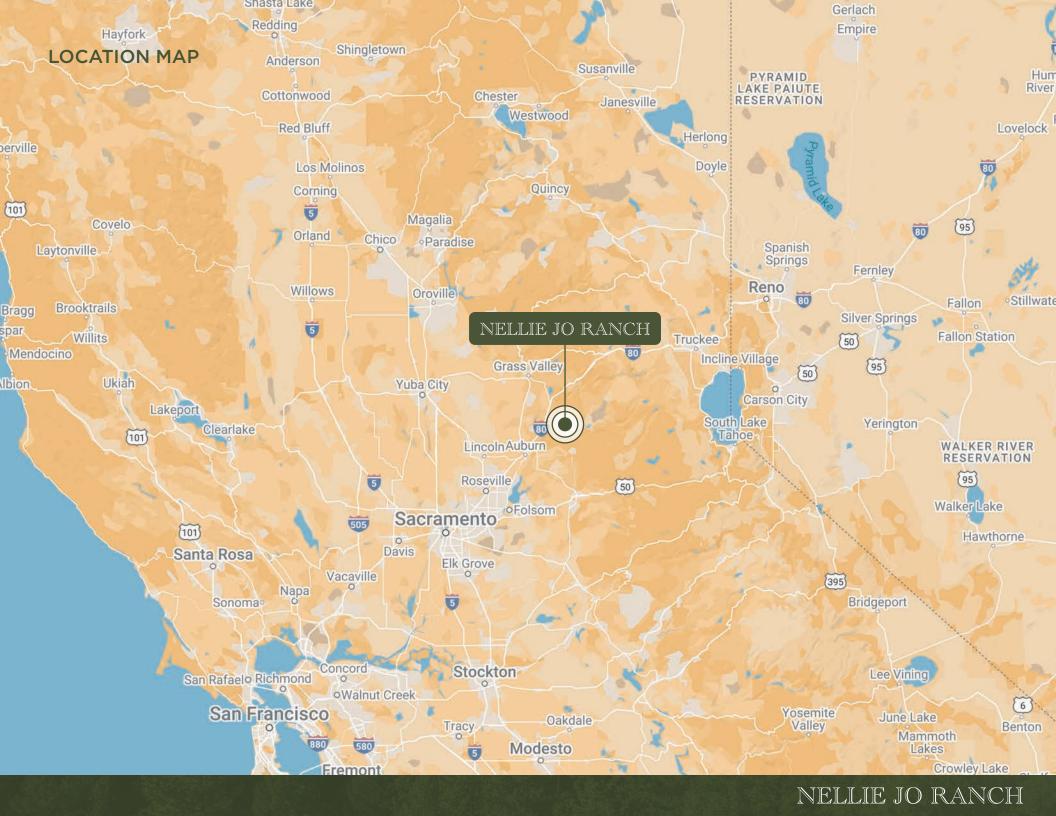

|                     |
| EARTHQUAKE<br>ZONE: | The subject property is not situated in an Alquist - Priolo Earthquake (or "Fault Hazard") Special Studies Zone.                                                               |                     |
| APN/SIZE:           | 258-070-001-000:<br>258-100-004-000:<br>258-150-004-000:<br>258-170-018-000:<br>258-150-001-000:<br>258-100-001-000:                                                           | 102.1 ac<br>36.1 ac |
| TOTAL               | 553.1 Acres                                                                                                                                                                    |                     |







#### **LOCATION MAP**











NELLIE JO RANCH

## NELLIE JO RANCH

Offered by:

### **BRIAN HOLLOWAY, BROKER**

Holloway Land Co. Inc. 916-996-2019 brian@holloway.co