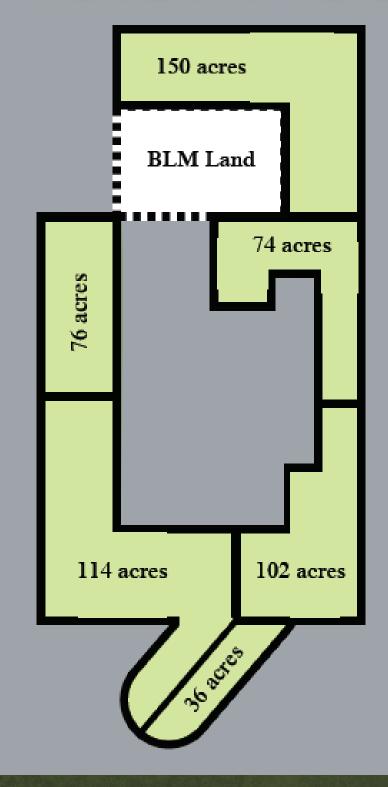

| PROPERTY<br>TYPE:   | Existing vacant developable land                                                                                                                                               |                     |
|---------------------|--------------------------------------------------------------------------------------------------------------------------------------------------------------------------------|---------------------|
| LOCATION:           | Situated within the rural town of Foresthill,<br>south west of Foresthill proper; within<br>Placer County, California. (Nellie Jo Ranch<br>Subdivision) Foresthill, California |                     |
| FLOOD<br>INSURANCE: | The subject property is situated within a HUD identified Flood Area X.                                                                                                         |                     |
| EARTHQUAKE<br>ZONE: | The subject property is not situated in an Alquist - Priolo Earthquake (or "Fault Hazard") Special Studies Zone.                                                               |                     |
| APN/SIZE:           | 258-070-001-000:<br>258-100-004-000:<br>258-150-004-000:<br>258-170-018-000:<br>258-150-001-000:<br>258-100-001-000:                                                           | 102.1 ac<br>36.1 ac |
| TOTAL               | 553.1 Acres                                                                                                                                                                    |                     |