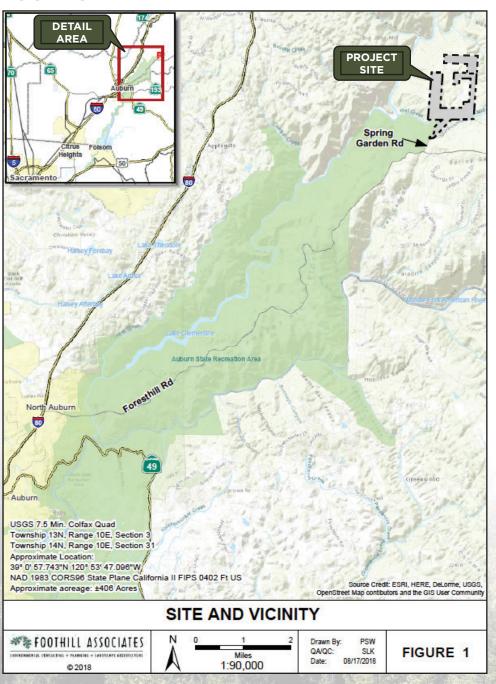

|                     |
| EARTHQUAKE<br>ZONE: | The subject property is not situated in an Alquist - Priolo Earthquake (or "Fault Hazard") Special Studies Zone.                                                               |                     |
| APN/SIZE:           | 258-070-001-000:<br>258-100-004-000:<br>258-150-004-000:<br>258-170-018-000:<br>258-150-001-000:<br>258-100-001-000:                                                           | 102.1 ac<br>36.1 ac |
| TOTAL               | 553.1 Acres                                                                                                                                                                    |                     |







#### **LOCATION MAP**











NELLIE JO RANCH

## NELLIE JO RANCH

Offered by:

### **BRIAN HOLLOWAY, BROKER**

Holloway Land Co. Inc. 916-996-2019 brian@holloway.co