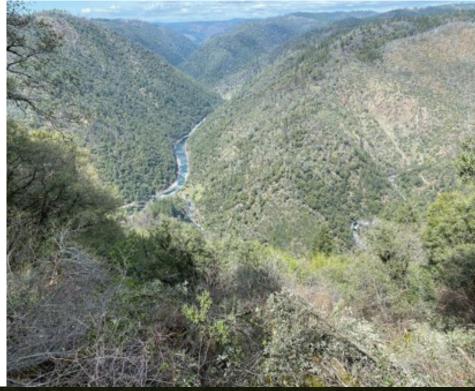

#### PROPERTY DESCRIPTION

LAND AREA:

Rolling tree-covered foothill property with flat buildable areas, and steep locations with exceptional views. A large private and secluded legacy property with isolated homesite locations to choose from or buildable subdivision land for many five to ten-acre homesites upon reapproval.

| PROPERTY<br>TYPE:   | Existing vacant developable land                                                                                                                                               |                     |
|---------------------|--------------------------------------------------------------------------------------------------------------------------------------------------------------------------------|---------------------|
| LOCATION:           | Situated within the rural town of Foresthill,<br>south west of Foresthill proper; within<br>Placer County, California. (Nellie Jo Ranch<br>Subdivision) Foresthill, California |                     |
| FLOOD<br>INSURANCE: | The subject property is situated within a HUD identified Flood Area X.                                                                                                         |                     |
| EARTHQUAKE<br>ZONE: | The subject property is not situated in an Alquist - Priolo Earthquake (or "Fault Hazard") Special Studies Zone.                                                               |                     |
| APN/SIZE:           | 258-070-001-000:<br>258-100-004-000:<br>258-150-004-000:<br>258-170-018-000:<br>258-150-001-000:<br>258-100-001-000:                                                           | 102.1 ac<br>36.1 ac |
| TOTAL               | 553.1 Acres                                                                                                                                                                    |                     |