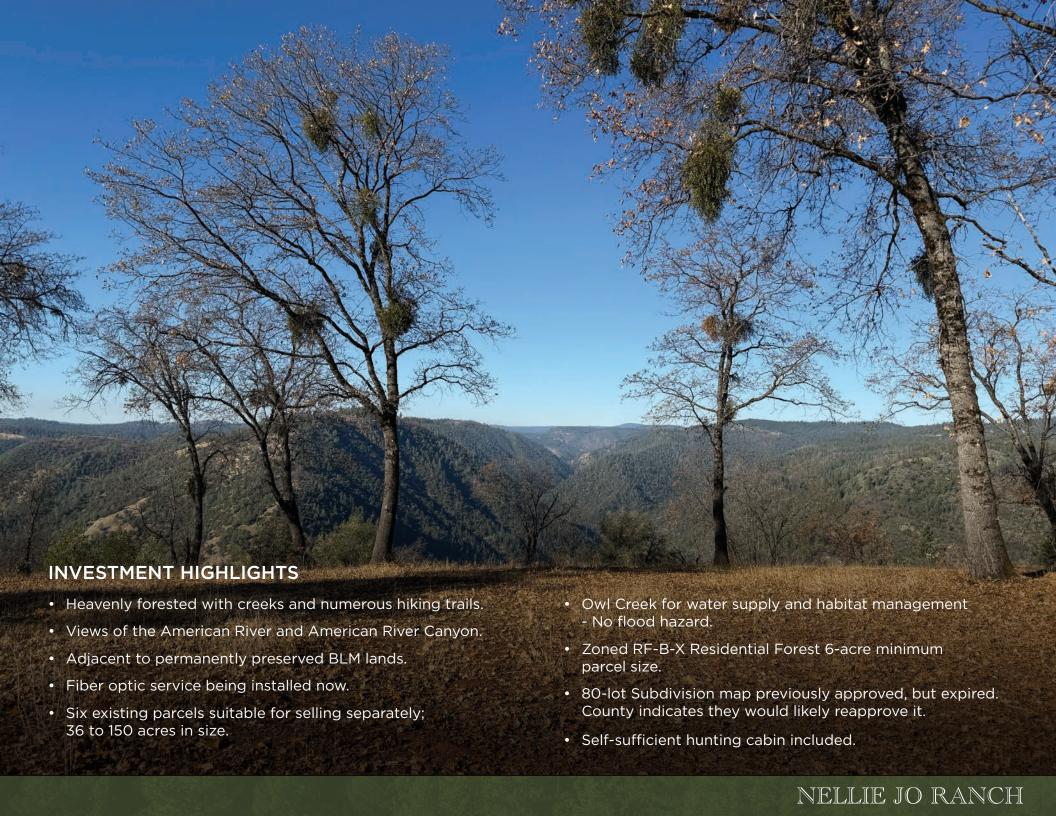

#### PROPERTY DESCRIPTION

LAND AREA:

Rolling tree-covered foothill property with flat buildable areas, and steep locations with exceptional views. A large private and secluded legacy property with isolated homesite locations to choose from or buildable subdivision land for many five to ten-acre homesites upon reapproval.

| PROPERTY<br>TYPE:   | Existing vacant developable land                                                                                                                                               |                     |
|---------------------|--------------------------------------------------------------------------------------------------------------------------------------------------------------------------------|---------------------|
| LOCATION:           | Situated within the rural town of Foresthill,<br>south west of Foresthill proper; within<br>Placer County, California. (Nellie Jo Ranch<br>Subdivision) Foresthill, California |                     |
| FLOOD<br>INSURANCE: | The subject property is situated within a HUD identified Flood Area X.                                                                                                         |                     |
| EARTHQUAKE<br>ZONE: | The subject property is not situated in an Alquist - Priolo Earthquake (or "Fault Hazard") Special Studies Zone.                                                               |                     |
| APN/SIZE:           | 258-070-001-000:<br>258-100-004-000:<br>258-150-004-000:<br>258-170-018-000:<br>258-150-001-000:<br>258-100-001-000:                                                           | 102.1 ac<br>36.1 ac |
| TOTAL               | 553.1 Acres                                                                                                                                                                    |                     |