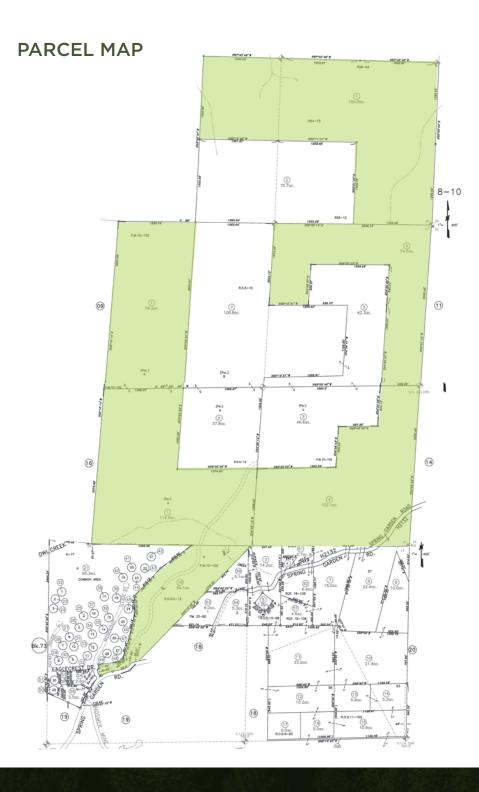

| PROPERTY<br>TYPE:   | Existing vacant developable land                                                                                                                                               |                     |
|---------------------|--------------------------------------------------------------------------------------------------------------------------------------------------------------------------------|---------------------|
| LOCATION:           | Situated within the rural town of Foresthill,<br>south west of Foresthill proper; within<br>Placer County, California. (Nellie Jo Ranch<br>Subdivision) Foresthill, California |                     |
| FLOOD<br>INSURANCE: | The subject property is situated within a HUD identified Flood Area X.                                                                                                         |                     |
| EARTHQUAKE<br>ZONE: | The subject property is not situated in an Alquist - Priolo Earthquake (or "Fault Hazard") Special Studies Zone.                                                               |                     |
| APN/SIZE:           | 258-070-001-000:<br>258-100-004-000:<br>258-150-004-000:<br>258-170-018-000:<br>258-150-001-000:<br>258-100-001-000:                                                           | 102.1 ac<br>36.1 ac |
| TOTAL               | 553.1 Acres                                                                                                                                                                    |                     |