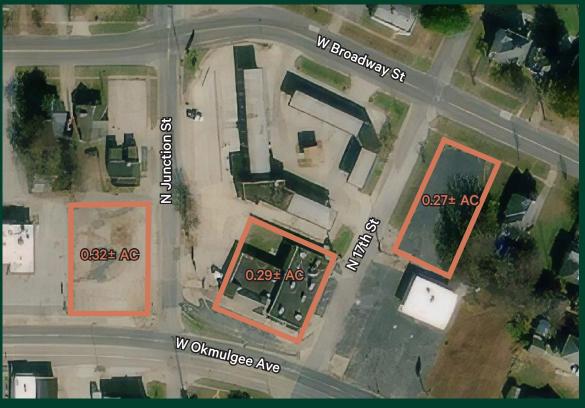

## **Property Information**

- +7,207± SF on 0.29± Acre Site\*
  - -2,406± SF\* Vacant
  - -4,800± SF Restaurant Space
- + Additional Land Included
  - -0.27± (11,595 SF) parking lot
  - -0.32± (14.000 SF) lot

- + Located on Highway 64 Business Route / W. Okmulgee Avenue
- + Neighbors include Dollar General, Liberty Credit, Johnstone Supply, Miracle Ear, Sonic and Gaddy Drug
- + Traffic count: 9,626 VPD

<sup>\*</sup>Source: Owner/Assessor