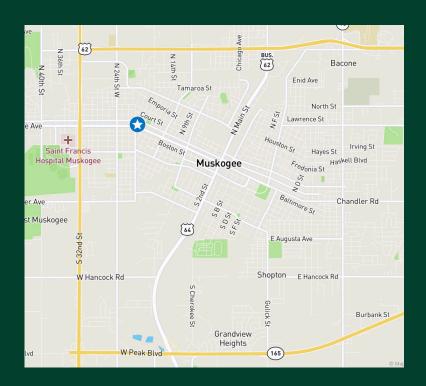

- + Located on Highway 64 Business Route / W. Okmulgee Avenue
- + Neighbors include Dollar General, Liberty Credit, Johnstone Supply, Miracle Ear, Sonic and Gaddy Drug
- + Traffic count: 9,626 VPD

<sup>\*</sup>Source: Owner/Assessor