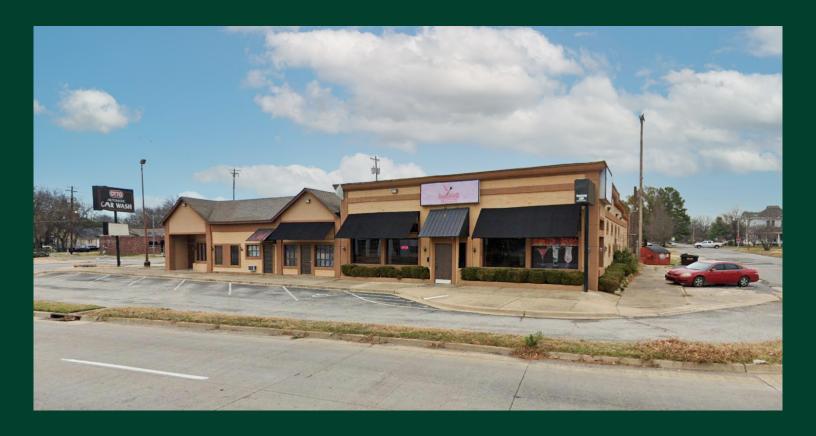

## Retail Building and Land

1702 West Okmulgee Street Muskogee, OK 74401 www.cbre.com/tulsa

## **Property Information**

- +7,207± SF on 0.29± Acre Site\*
  - -2,406± SF\* Vacant
  - -4,800± SF Restaurant Space
- + Additional Land Included
  - -0.27± (11,595 SF) parking lot
  - -0.32± (14.000 SF) lot

- + Located on Highway 64 Business Route / W. Okmulgee Avenue
- + Neighbors include Dollar General, Liberty Credit, Johnstone Supply, Miracle Ear, Sonic and Gaddy Drug
- + Traffic count: 9,626 VPD

<sup>\*</sup>Source: Owner/Assessor