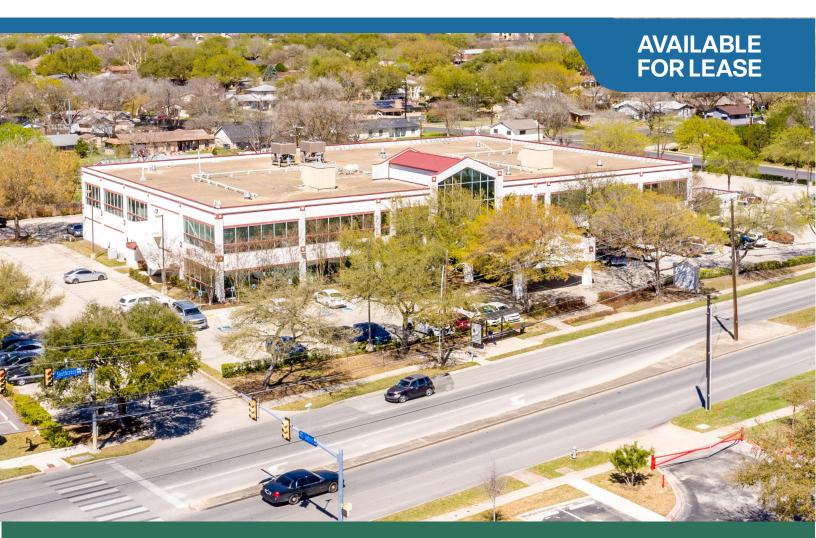

# PECAN VALLEY MEDICAL BUILDING

4243 E. Southcross Blvd. San Antonio, Texas 78222

UP TO 30,771 SF OF MEDICAL OFFICE SPACE

### **PECAN VALLEY** MEDICAL BUILDING

4243 E. Southcross Blvd. San Antonio, Texas 78222

- Building Size: 63,396 SF
- Building Built: 1997
- Owned By: Healthcare Realty
- Rate: Contact Broker
- 13,500+ vehicles per day at E. Southcross Blvd. and S WW White Road

### AVAILABLE FOR LEASE