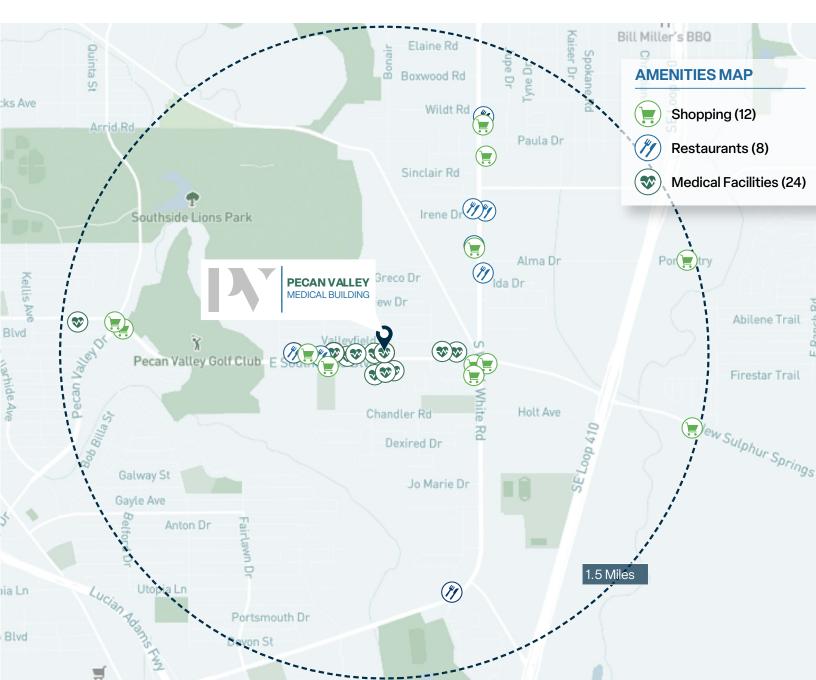

#### **AMENITIES LIST**

#### **SHOPPING (12)**

- A Z Food Mart
- · Alamo City Home Repairs
- · Circle K (2)
- Crown Furniture

#### RESTAURANTS (8)

- · 2m Smokehouse Bbq
- Capparelli's Itialia Food
- · Cow Girl's Cafe
- Curve Drive Inn

- Dollar General (2)
- · Family Dollar
- · Fmo Appliances
- · Gas-Go Markets Inc
- El Bracero Mexican Restaurant
- Jaime's Mexican Restaurant
- Loop 13 Sports Grill
- Mr & Mrs G's Home Cooking

#### **MEDICAL FACILITIES (24)**

- Adventa Healthcare Assoc
- Alamo City Eye Physicians PA
- Baribeau & Assoc
- Baribeau Eye Institute
- Beverly Ann Kotara Wiatrek Od
- Clearvision Eyecare & Optical
- · Complete Health
- Dixon Health & Wellness Center

- Ear Nose-Throat Clinics
- Enlightened Gems Home Healthcare
- Health Complete Family Medical Center
- Pecan Valley Ambulatory Surgery Center
- Renal Associates PA
- · San Antonio Premier Internal Medicine
- South Alamo Medical Group
- South Texas Radiology

- Southcross Clinic
- Southcross Medical Clinic
- Southeast Ob-Gyn Assoc PA
- Urology San Antonio Southeast
- US Oncology Inc
- · VA Outpatient Clinic
- Well Med
- Whole Woman's Health LLC

For Information, Contact: