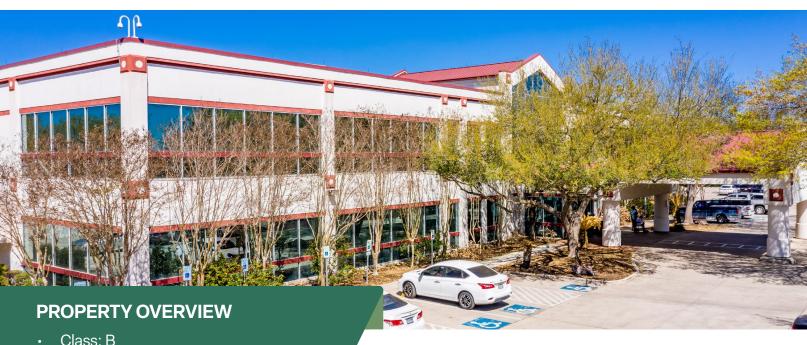

## PECAN VALLEY MEDICAL BUILDING

4243 E. Southcross Blvd. San Antonio, Texas 78222

### **PECAN VALLEY** MEDICAL BUILDING

4243 E. Southcross Blvd. San Antonio, Texas 78222

- Building Size: 63,396 SF
- Building Built: 1997
- Owned By: Healthcare Realty
- Rate: Contact Broker
- 13,500+ vehicles per day at E. Southcross Blvd. and S WW White Road