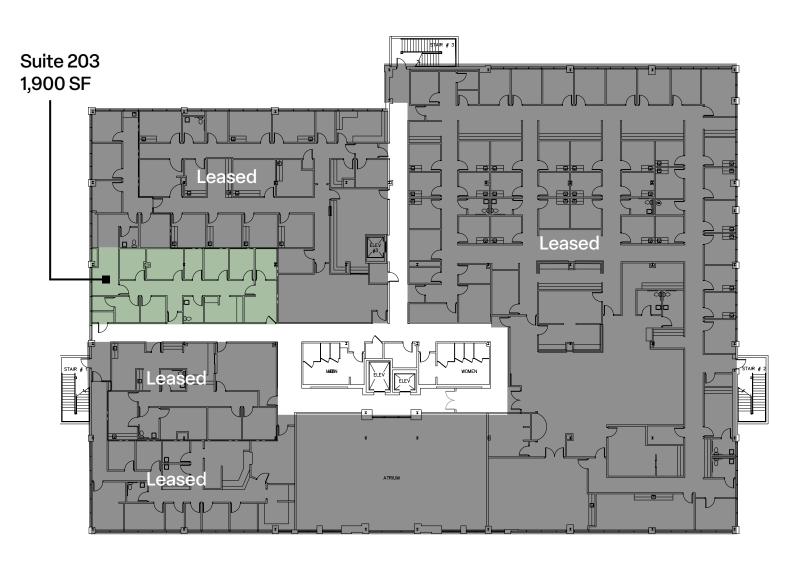

#### **AVAILABLE FLOORPLAN**

LEVEL 2

For Information, Contact:

Lee McKenna | Managing Director | P 210.298.8532

Email: lee.mckenna@streamrealty.com

Allie Sledge | Associate P 210.298.8512

Email: allie.sledge@streamrealty.com

#### **AVAILABILITIES**

- First Floor: 28,871 SF newly renovated space ideal for Micro Hospital, ASC, Imaging, or Outpatient **Surgery Center**
- Suite 203 1,900 SF

For Information, Contact:

Lee McKenna | Managing Director P 210.298.8532