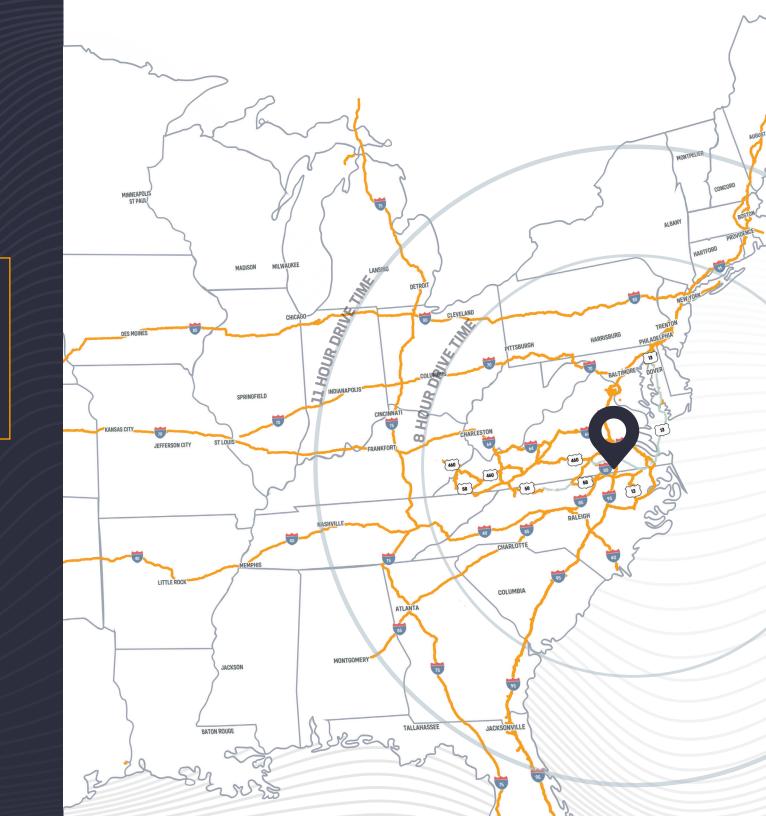

## DRIVE TIMES

8 HOUR POPULATION 78.2 MILLION

11 HOUR POPULATION
126.9 MILLION

Easy access to major interstates

29 mins to Virginia International Gateway

40 mins to Norfolk International Terminal