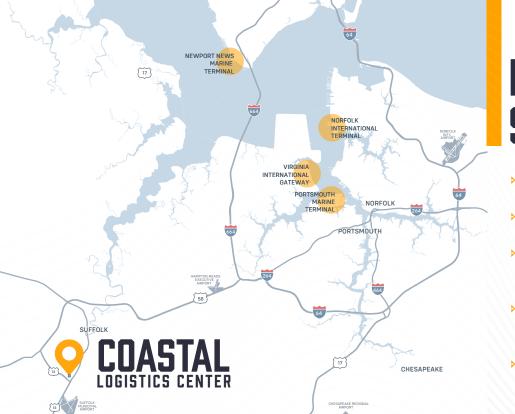

# COASTAL LOGISTICS CENTER

150 Judkins Court, Suffolk, VA 23434

Distance Under a 30 minute drive to access The Ports of Virginia

DDITIONAL PARKING

## DRIVE TIMES

8 HOUR POPULATION 78.2 MILLION

11 HOUR POPULATION
126.9 MILLION

Easy access to major interstates

29 mins to Virginia International Gateway

40 mins to Norfolk International Terminal