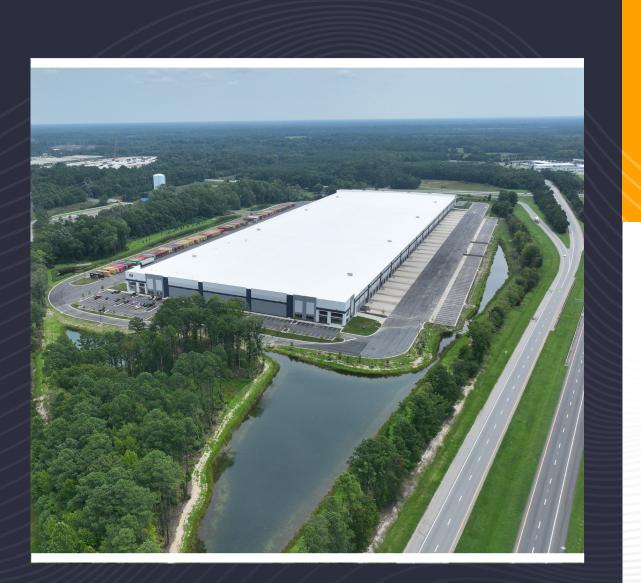

# COASTAL LOGISTICS CENTER

150 Judkins Court, Suffolk, VA 23434

### PROPERTY SUMMARY

- Cross-Docked building
- Availability from 100,000 SF 610,525 SF
- Expansive trailer parking ratio, including two additional extended paved parking lots
- Easy access to all Port of Virginia terminals and all Major East Coast Transportation Routes
- Situated just 2 miles from amenities in downtown Suffolk

82 Docks Expandable to 175 4 Drive-In Doors

7" Unreinforced (4,000 PSI) Concrete Slab

3,000 AMS 480/227 V

| P |   |
|---|---|
| Ŀ | J |

324 Auto Parking 386 Trailer Parking

## AVAILABILITY AERIAL

#### 100,000 SF - 610,525 SF

LEASED

300,000 SF 200,000SF

Acreage Coastal Logistics Center

consists of

71.117 Acres

**Extd Parking** The extended parking offers an additional 164 spaces

Options Available square feet ranges from 100,000 SF to 610,525 SF

Distance Under a 30 minute drive to access The Ports of Virginia

DDITIONAL PARKING