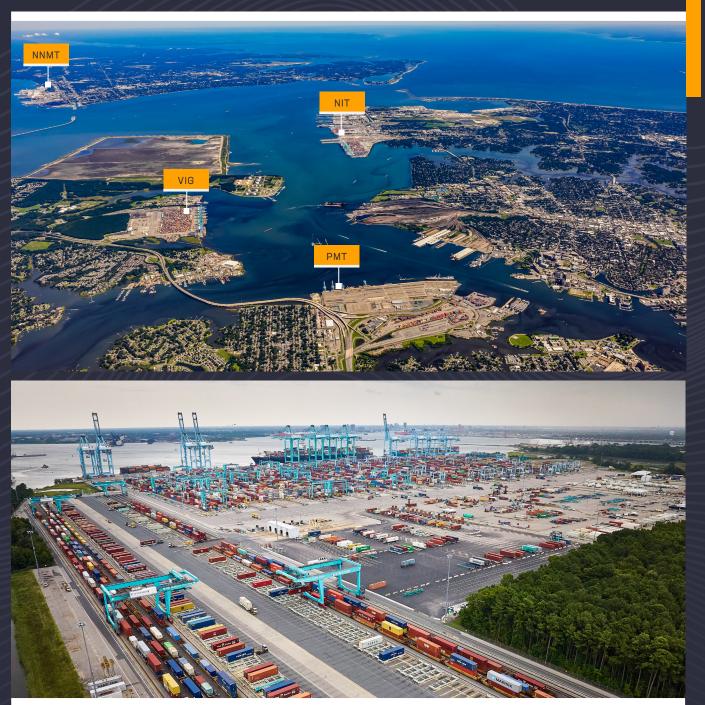

## THE PORT OF VIRGINIA

Central rail yard expansion to accommodate 455k additional teus annually

Annual Rail Capacity 1.8m Teus

U.S. East Coast deepest, widest channels

Total annual capacity 5.8m TEUS by 2027