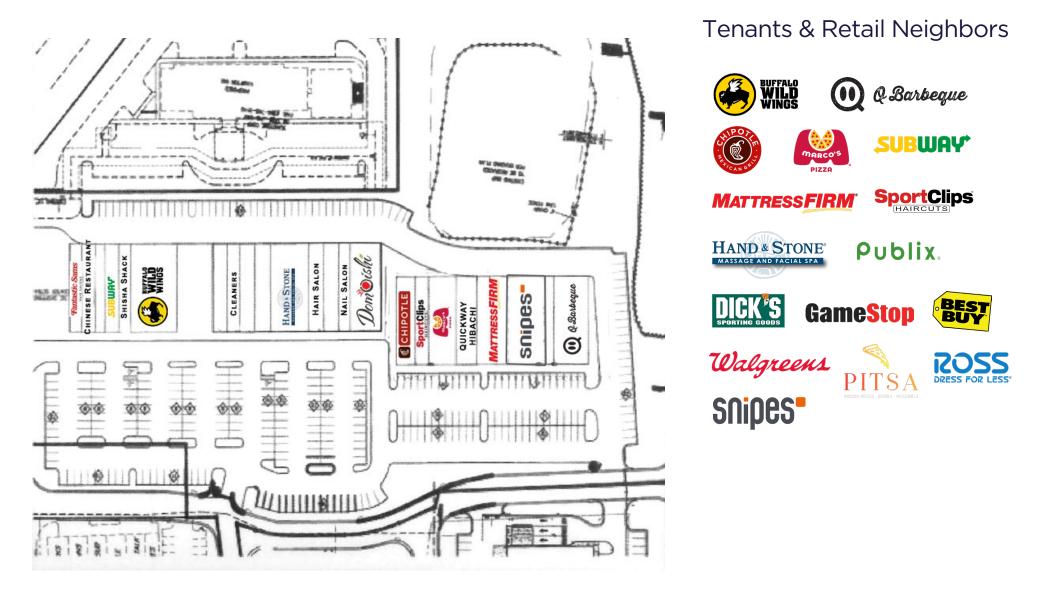

--|--------------------------------|---------|
| 43,220<br>POPULATION | \$112,381<br>AVERAGE<br>INCOME | r<br>PO |

| Î                               |
|---------------------------------|
| 24,124<br>DAYTIME<br>POPULATION |

| DEMOGRAPHICS     |           |           |           |  |  |
|------------------|-----------|-----------|-----------|--|--|
|                  | 1 MILE    | 3 MILES   | 5 MILES   |  |  |
| Population       | 6,308     | 43,220    | 122,101   |  |  |
| Households       | 2,592     | 17,151    | 51,371    |  |  |
| Avg HH Income    | \$103,261 | \$112,381 | \$105,484 |  |  |
| Median HH Income | \$73,694  | \$84,082  | \$74,974  |  |  |
| Employees        | 6,659     | 24,124    | 60,753    |  |  |

## Virginia Center Station 1070 Virginia Center Parkway

Center Plan





#### For more information, please contact:

Jim Ashby | jim.ashby@thalhimer.com | 804 697 3455 Annie O'Connor | annie.oconnor@thalhimer.com | 804 697 3451





Thalhimer Center 11100 W. Broad Street Glen Allen, VA 23060 thalhimer.com

Cushman & Wakefield | Thalhimer © 2025. No warranty or representation, express or implied, is made to the accuracy or completeness of the information contained herein, and same is submitted subject to errors, omissions, change of price, rental or other conditions, withdrawal without notice, and to any special listing conditions imposed by the property owner(s). As applicable, we make no representation as to the condition of the property (or properties) in question.