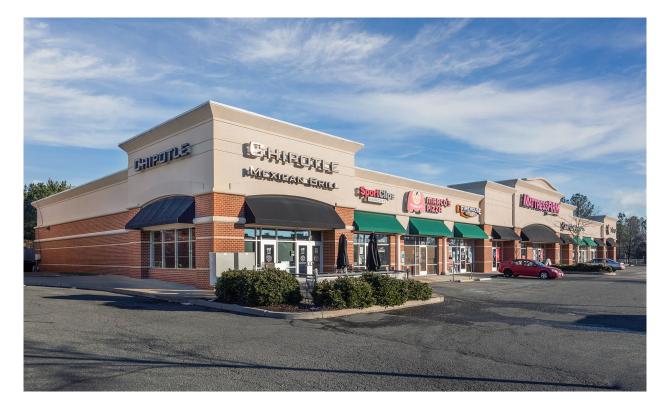

## Virginia Center Station 1070 Virginia Center Parkway

Property Overview

### **CURRENTLY FULLY LEASED**

- ±25,000 SF retail center
- Strong tenant mix within the center
- Access from Route 1 & Virginia Center Parkway
- Close proximity to strong residential demos
- Close proximity to I-95 & I-295
  interchange