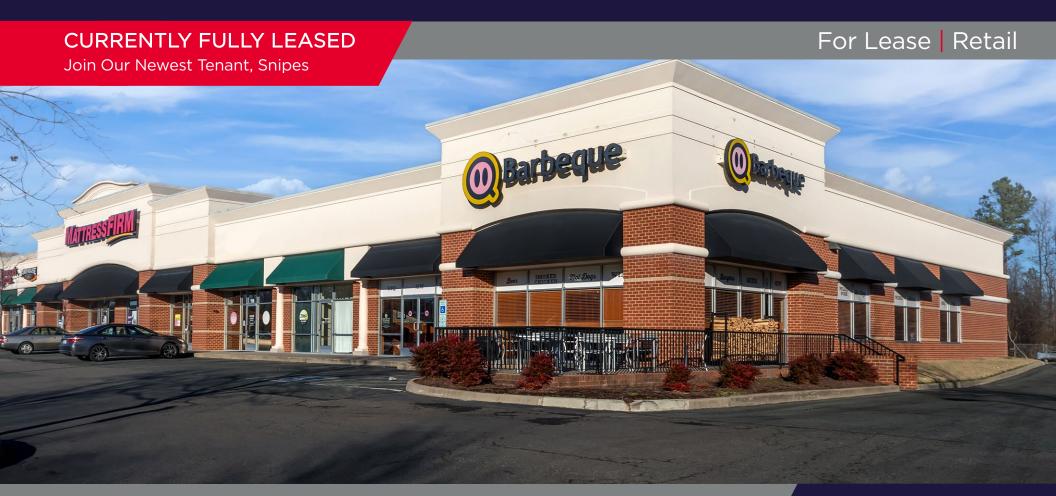

## Virginia Center Station 1070 Virginia Center Parkway

Property Overview

### **CURRENTLY FULLY LEASED**

- ±25,000 SF retail center
- Strong tenant mix within the center
- Access from Route 1 & Virginia Center Parkway
- Close proximity to strong residential demos
- Close proximity to I-95 & I-295
  interchange