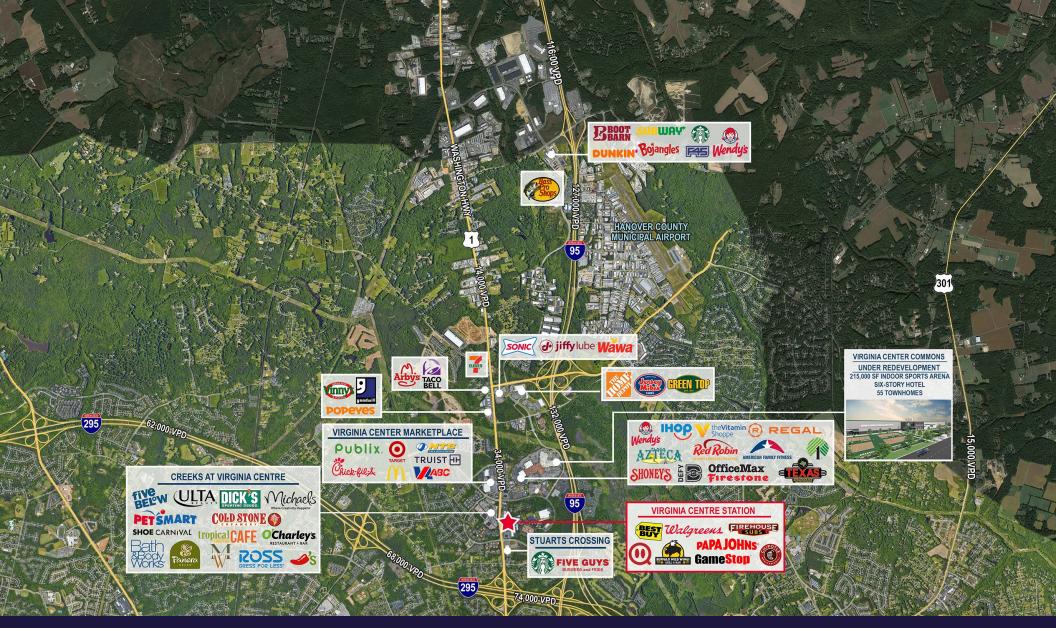

## Virginia Center Station 1070 Virginia Center Parkway

Property Overview

### **CURRENTLY FULLY LEASED**

- ±25,000 SF retail center
- Strong tenant mix within the center
- Access from Route 1 & Virginia Center Parkway
- Close proximity to strong residential demos
- Close proximity to I-95 & I-295
  interchange