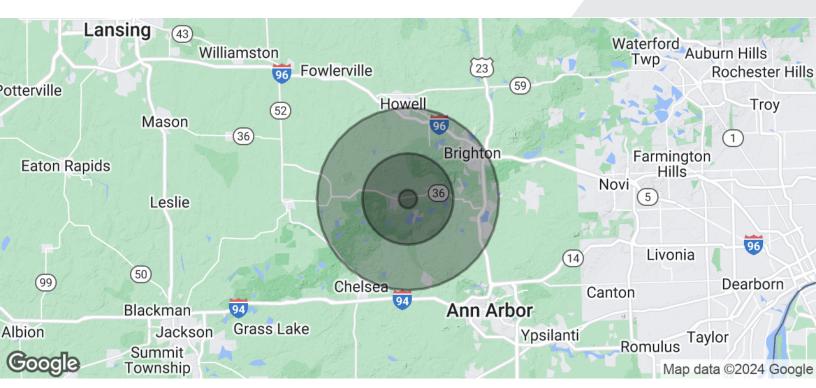

#### **OFFERING SUMMARY**

| DEMOGRAPHICS | 1 MILE 5 MILES 10 MILES |  |  |  |
|--------------|-------------------------|--|--|--|
| Lot Size:    | 105.25 Acres            |  |  |  |
| Sale Price:  | \$4,490,000             |  |  |  |

| DEMOGRAPHICS      | 1 MILE   | 5 MILES  | 10 MILES |
|-------------------|----------|----------|----------|
| Total Households  | 705      | 9,959    | 33,392   |
| Total Population  | 2,003    | 27,670   | 90,554   |
| Average HH Income | \$78,505 | \$93,298 | \$92,723 |
|                   |          |          |          |

# **FOR SALE**

Leasing and Sales Associate | 248.563.0739 acho@farbman.com

| POPULATION           | 1 MILE    | 5 MILES   | 10 MILES  |
|----------------------|-----------|-----------|-----------|
| Total Population     | 2,003     | 27,670    | 90,554    |
| Average Age          | 35.5      | 40.3      | 40.9      |
| Average Age (Male)   | 36.1      | 40.3      | 40.8      |
| Average Age (Female) | 34.0      | 40.4      | 41.0      |
| HOUSEHOLDS & INCOME  | 1 MILE    | 5 MILES   | 10 MILES  |
| Total Households     | 705       | 9,959     | 33,392    |
| # of Persons per HH  | 2.8       | 2.8       | 2.7       |
| Average HH Income    | \$78,505  | \$93,298  | \$92,723  |
| Average House Value  | \$269,450 | \$283,677 | \$274,030 |