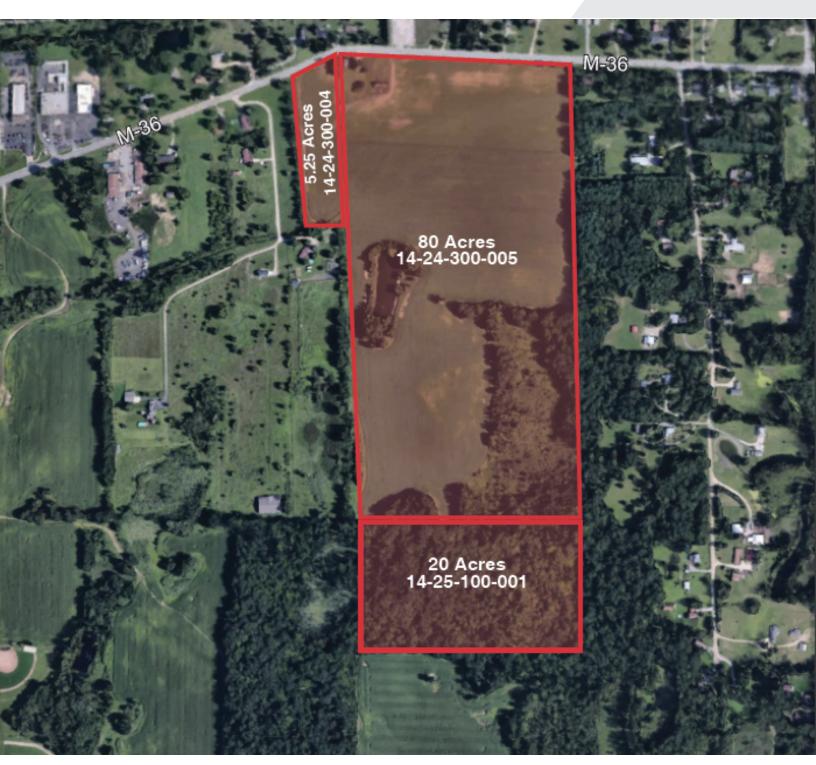

#### **Property Highlights**

- 105.25 Acres Total For Sale
- Master Planned (C-1/LB) Local Business District or PUD Entire Site
- Master Planned for Manufactured Home Park (MHP), Multifamily, Single-Family, Site Condo Development
- 1,600+ SF of M-36 Rd Frontage
- Located in Business/Shopping District

### **105 ACRES** LAND