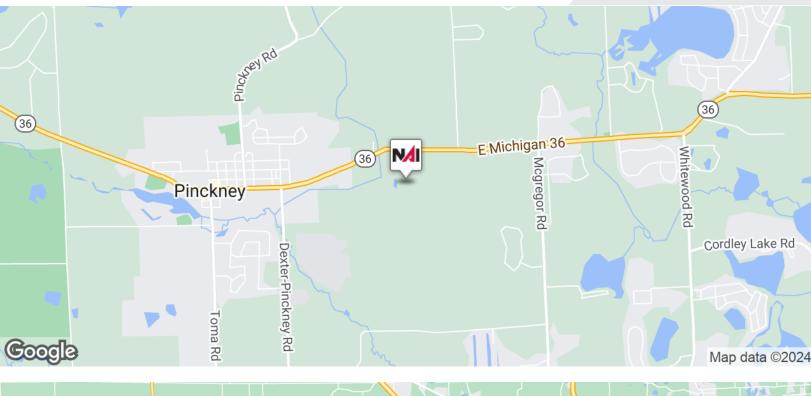

### 1480 E. M-36

Pinckney, Michigan 48169

#### **Property Highlights**

- 105.25 Acres Total For Sale
- Master Planned (C-1/LB) Local Business District or PUD Entire Site
- Master Planned for Manufactured Home Park (MHP), Multifamily, Single-Family, Site Condo Development
- 1,600+ SF of M-36 Rd Frontage
- Located in Business/Shopping District