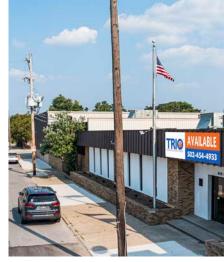

## FOR SALE: \$12,996,000 2.36 ACRES / 70,000 SF

- **Prime Location:** Situated in the heart of the Phoenix Hill neighborhood, 808 E Liberty Street provides excellent accessibility within Louisville. It's a short drive from downtown and connected by major roadways.
- **Size & Structure:** The property features over 70,000 square feet of space with a two-story layout and cleared lot.
- Zoning & Utilities: Zoned as a mixed-use space, the property is connected to public utilities, including electricity, natural gas, and water.
- **Nearby Amenities:** The area has various local businesses, retail options, and is part of a vibrant commercial community