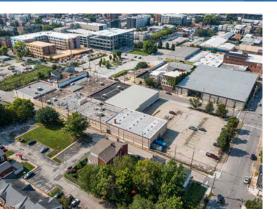

## FOR SALE: \$12,996,000 2.36 ACRES / 70,000 SF

- **Prime Location:** Situated in the heart of the Phoenix Hill neighborhood, 808 E Liberty Street provides excellent accessibility within Louisville. It's a short drive from downtown and connected by major roadways.
- **Size & Structure:** The property features over 70,000 square feet of space with a two-story layout and cleared lot.
- Zoning & Utilities: Zoned as a mixed-use space, the property is connected to public utilities, including electricity, natural gas, and water.
- **Nearby Amenities:** The area has various local businesses, retail options, and is part of a vibrant commercial community

70,000 SF TOTAL

PARKING AVAILABLE

2.36 ACRES

**NULU NEIGHBORHOOD** 