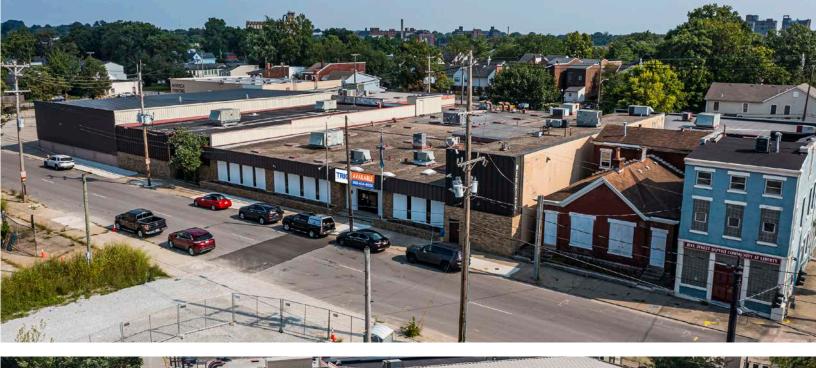

## **COMMERCIAL SPACE** FOR SALE

808 E Liberty Street | Louisville, KY 40204

## FOR SALE: \$12,996,000 2.36 ACRES / 70,000 SF

- **Prime Location:** Situated in the heart of the Phoenix Hill neighborhood, 808 E Liberty Street provides excellent accessibility within Louisville. It's a short drive from downtown and connected by major roadways.
- **Size & Structure:** The property features over 70,000 square feet of space with a two-story layout and cleared lot.
- Zoning & Utilities: Zoned as a mixed-use space, the property is connected to public utilities, including electricity, natural gas, and water.
- **Nearby Amenities:** The area has various local businesses, retail options, and is part of a vibrant commercial community

### E Liberty Street, Louisville, KY 40204

Located at 808 E Liberty Street in Louisville, KY 40204, this prime piece of land offers a strategic location and zoning with significant potential for various commercial land uses. With easy access to major thoroughfares and a vibrant surrounding community, this site presents an excellent opportunity for businesses looking to capitalize on a highly visible and accessible property. Whether you're considering retail, office, or mixed-use development, this location is poised for growth and innovation in a bustling urban environment.

70,000 SF TOTAL

PARKING AVAILABLE

2.36 ACRES

**NULU NEIGHBORHOOD** 