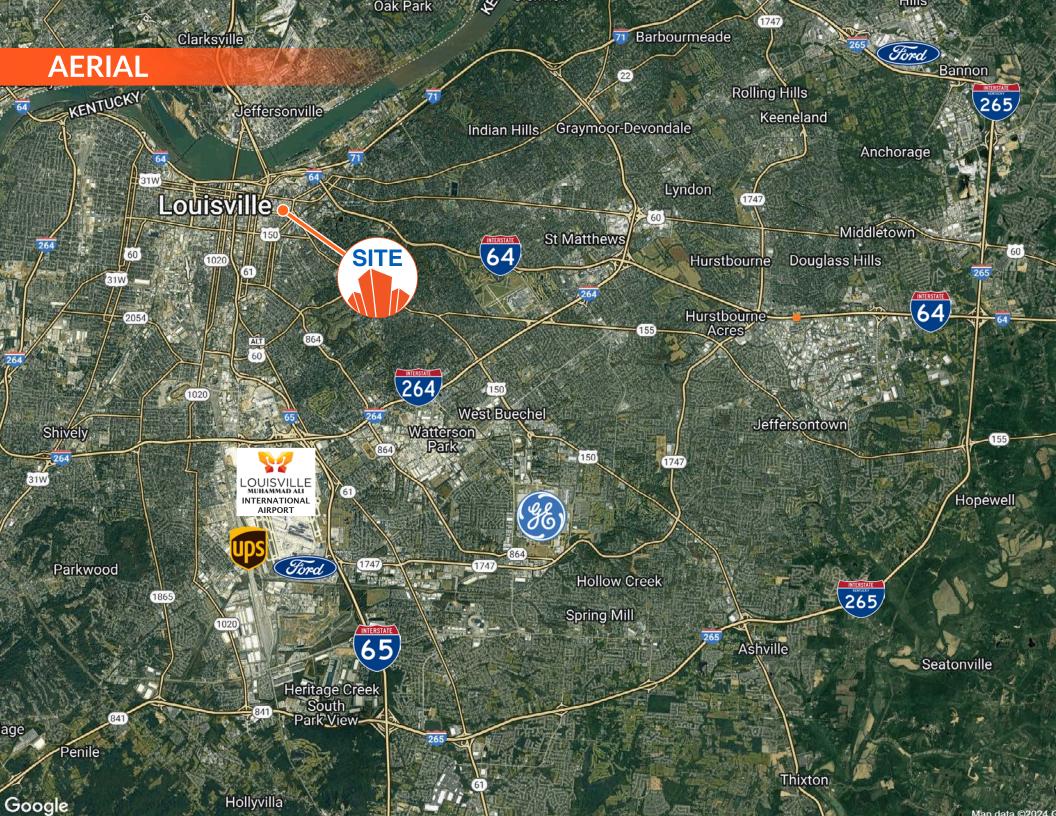

### E Liberty Street, Louisville, KY 40204

Located at 808 E Liberty Street in Louisville, KY 40204, this prime piece of land offers a strategic location and zoning with significant potential for various commercial land uses. With easy access to major thoroughfares and a vibrant surrounding community, this site presents an excellent opportunity for businesses looking to capitalize on a highly visible and accessible property. Whether you're considering retail, office, or mixed-use development, this location is poised for growth and innovation in a bustling urban environment.