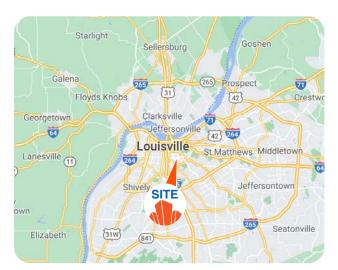

### E Liberty Street, Louisville, KY 40204

Located at 808 E Liberty Street in Louisville, KY 40204, this prime piece of land offers a strategic location and zoning with significant potential for various commercial land uses. With easy access to major thoroughfares and a vibrant surrounding community, this site presents an excellent opportunity for businesses looking to capitalize on a highly visible and accessible property. Whether you're considering retail, office, or mixed-use development, this location is poised for growth and innovation in a bustling urban environment.