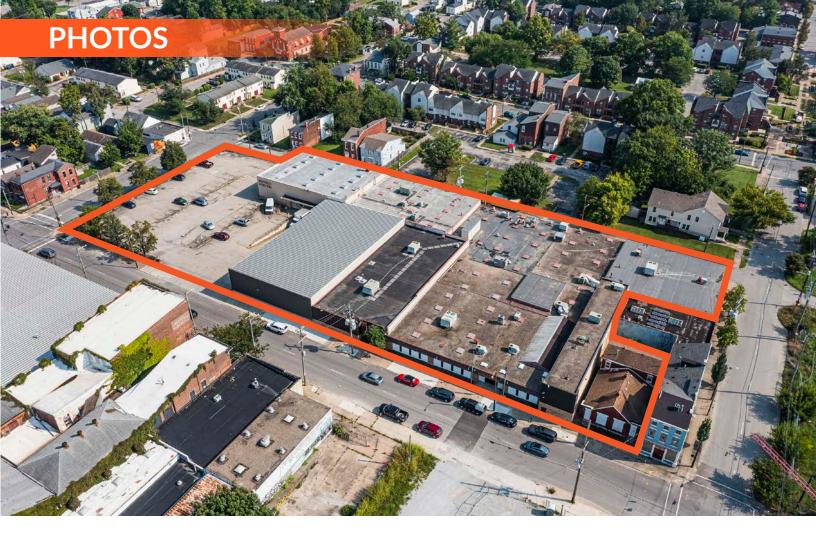

## FOR SALE: \$12,996,000 2.36 ACRES / 70,000 SF

- **Prime Location:** Situated in the heart of the Phoenix Hill neighborhood, 808 E Liberty Street provides excellent accessibility within Louisville. It's a short drive from downtown and connected by major roadways.
- **Size & Structure:** The property features over 70,000 square feet of space with a two-story layout and cleared lot.
- Zoning & Utilities: Zoned as a mixed-use space, the property is connected to public utilities, including electricity, natural gas, and water.
- **Nearby Amenities:** The area has various local businesses, retail options, and is part of a vibrant commercial community

70,000 SF TOTAL

PARKING AVAILABLE

2.36 ACRES

**NULU NEIGHBORHOOD** 