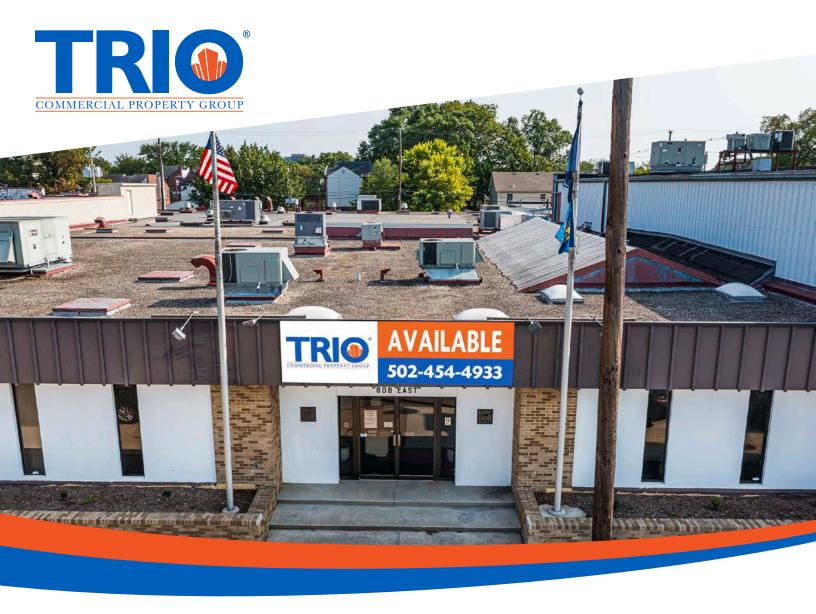

## **COMMERCIAL SPACE** FOR SALE

808 E Liberty Street | Louisville, KY 40204

## FOR SALE: \$12,996,000 2.36 ACRES / 70,000 SF

- **Prime Location:** Situated in the heart of the Phoenix Hill neighborhood, 808 E Liberty Street provides excellent accessibility within Louisville. It's a short drive from downtown and connected by major roadways.
- **Size & Structure:** The property features over 70,000 square feet of space with a two-story layout and cleared lot.
- Zoning & Utilities: Zoned as a mixed-use space, the property is connected to public utilities, including electricity, natural gas, and water.
- **Nearby Amenities:** The area has various local businesses, retail options, and is part of a vibrant commercial community