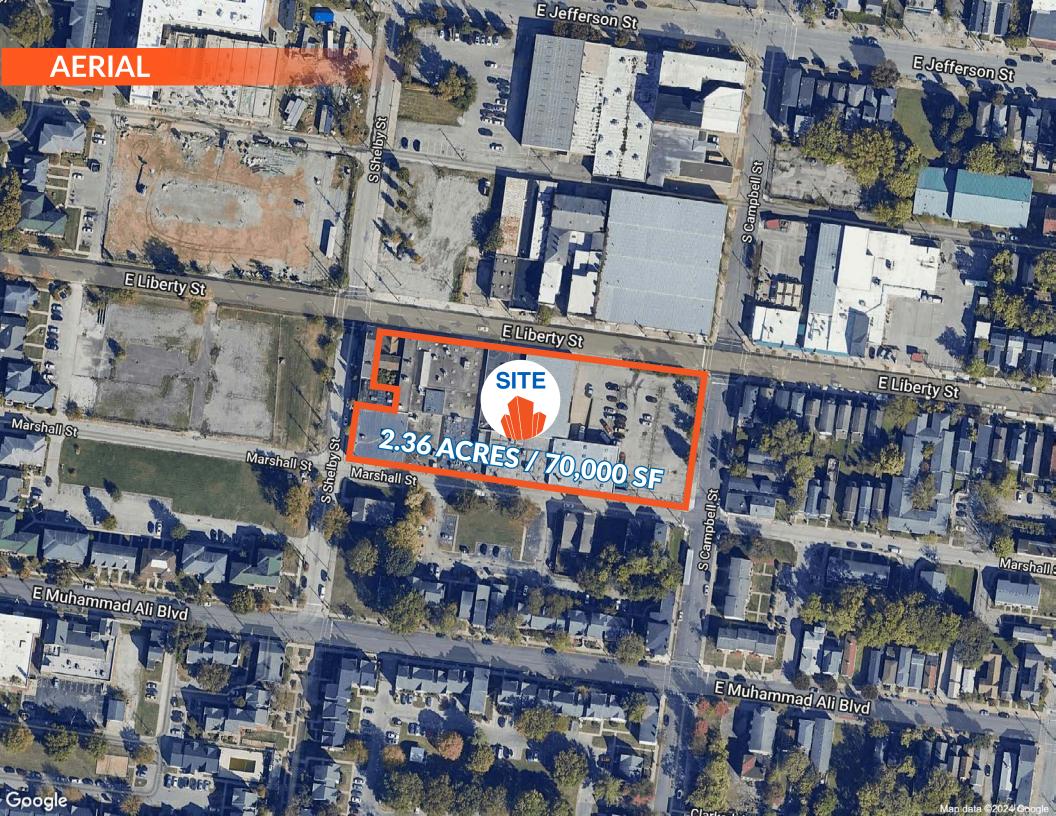

## FOR SALE: \$12,996,000 2.36 ACRES / 70,000 SF

- **Prime Location:** Situated in the heart of the Phoenix Hill neighborhood, 808 E Liberty Street provides excellent accessibility within Louisville. It's a short drive from downtown and connected by major roadways.
- **Size & Structure:** The property features over 70,000 square feet of space with a two-story layout and cleared lot.
- Zoning & Utilities: Zoned as a mixed-use space, the property is connected to public utilities, including electricity, natural gas, and water.
- **Nearby Amenities:** The area has various local businesses, retail options, and is part of a vibrant commercial community

### E Liberty Street, Louisville, KY 40204

Located at 808 E Liberty Street in Louisville, KY 40204, this prime piece of land offers a strategic location and zoning with significant potential for various commercial land uses. With easy access to major thoroughfares and a vibrant surrounding community, this site presents an excellent opportunity for businesses looking to capitalize on a highly visible and accessible property. Whether you're considering retail, office, or mixed-use development, this location is poised for growth and innovation in a bustling urban environment.

70,000 SF TOTAL

PARKING AVAILABLE

2.36 ACRES

**NULU NEIGHBORHOOD** 