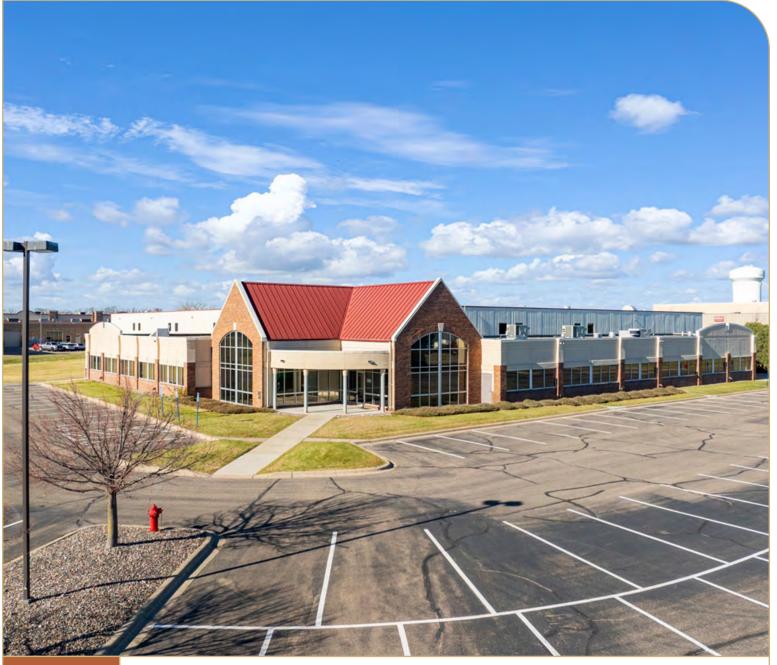

## Woodbury Business Center

390 Commerce Drive | Woodbury, MN 55125

## **Property Features**

Single Tenant Opportunity

Building is expandable up to 34,000 SF

Adjacent to Woodbury retail trade area

16,103 SF

Total Building SF 65,419 SF

Available SF 65,419 SF

Office SF