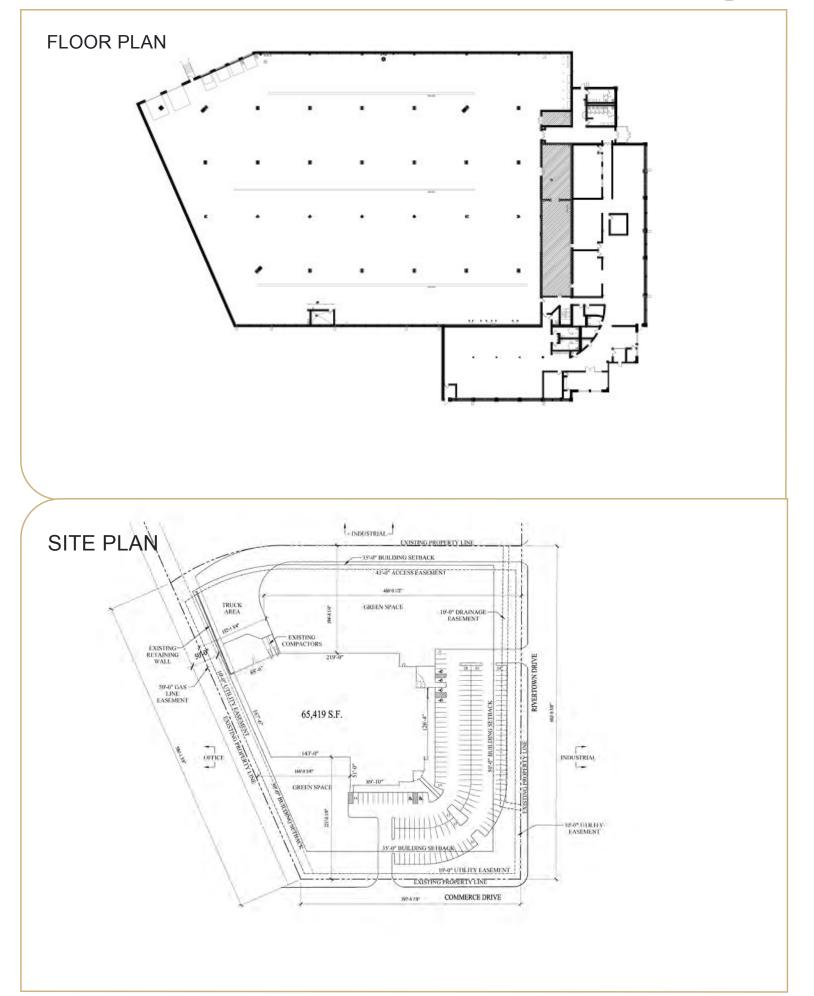

## **Property Features**

Single Tenant Opportunity

Building is expandable up to 34,000 SF

Adjacent to Woodbury retail trade area

16,103 SF

Total Building SF 65,419 SF

Available SF 65,419 SF

Office SF

.. . . .-

Warehouse SF 49,316 SF

Loading

4 Docks and 2 Drive-ins

Outdoor Storage possibly with CUP

Expandable up to 39,000 SF

| Clear Height      | 18' - 20'                  |
|-------------------|----------------------------|
| Land Area         | 7.34 acres                 |
| Fire Protection   | Office: .10 GPM / 1,500 SF |
|                   | Whse: .495 GPM / 2,000 SF  |
| Power             | 2,000 AMPS, 480 V          |
| Column Spacing    | 37'4" x 36'                |
| Parking           | 171 stalls (2.61/1,000)    |
| Zoning            | 1-I (Light Industrial)     |
| Rental Rates      | Negotiable                 |
| Sale Price        | Negotiable                 |
| 2025 Est. Tax/CAM | \$4.86 PSF                 |

## LINDUSTRIAL EXISTING PROPERTY LIN 35'-0" BUILDING SETBACK 1 53 POTENTIAL FUTURE PARKING STALLS 256'-0 12 12 PROPOSED OFFICE/ WAREHOUSE ADDITION TRUCK AREA 10'-0" DRAINAGE EASEMENT 39,000 SF EXISTING MPACTORS EXISTING-RETAINING WALL ōsofor 219%0 RIVERTOWN DRIVE 28 10 -50'-0" GAS LINE EASEMENT 01-6.5/8" - Forstrate bernarte the