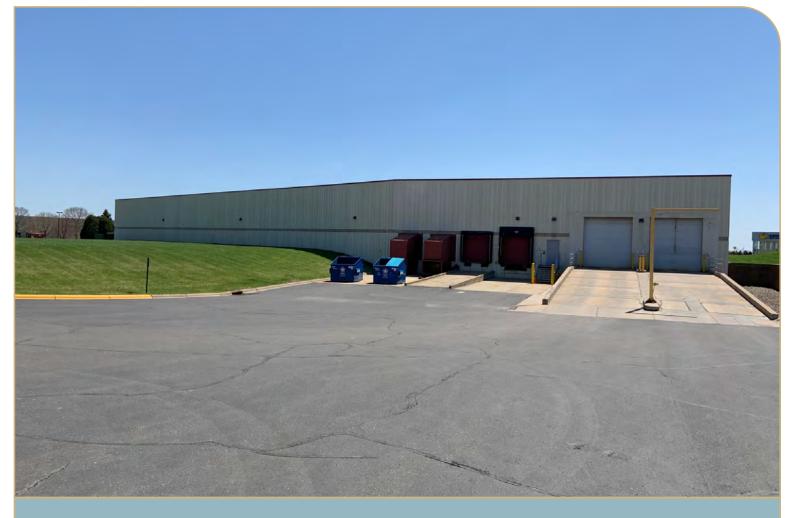

.. . . .-

Warehouse SF 49,316 SF

Loading

4 Docks and 2 Drive-ins

Outdoor Storage possibly with CUP

Expandable up to 39,000 SF

| Clear Height      | 18' - 20'                  |
|-------------------|----------------------------|
| Land Area         | 7.34 acres                 |
| Fire Protection   | Office: .10 GPM / 1,500 SF |
|                   | Whse: .495 GPM / 2,000 SF  |
| Power             | 2,000 AMPS, 480 V          |
| Column Spacing    | 37'4" x 36'                |
| Parking           | 171 stalls (2.61/1,000)    |
| Zoning            | 1-I (Light Industrial)     |
| Rental Rates      | Negotiable                 |
| Sale Price        | Negotiable                 |
| 2025 Est. Tax/CAM | \$4.86 PSF                 |