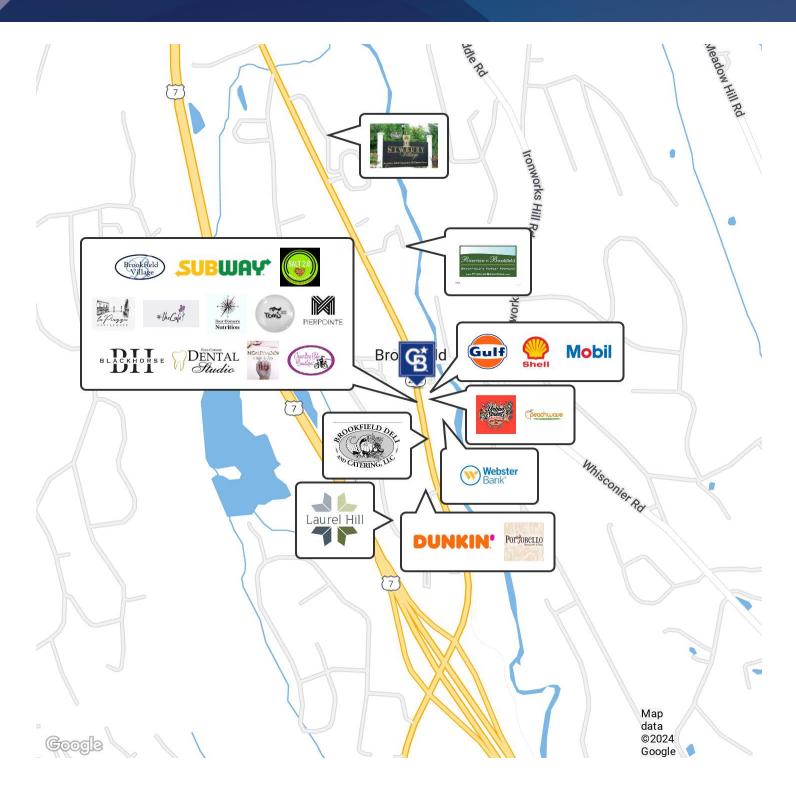

#### **PROPERTY DESCRIPTION**

Coldwell Banker Commercial Realty presents The Brookfield Village for Lease. This Mixed unit development includes 140 residential units and 19,984 total SF of high end retail shops and restaurants. Property consists of four building in the heart of Brookfield four-corners. The area is currently in the process of an extensive revitalization project which includes a major street scape with lit sidewalks and access to the Still River Greenway Trail. This destination is the main attraction to the center of Brookfield with easy access to I-84 and Route 7.

#### **PROPERTY HIGHLIGHTS**

- New Mixed-Use Commercial / Residential Development -Brookfield Town Center
- Great Mix of Retail Tenants with Restaurants, Shops, Spa, and Medical
- High Desidential Density with Great Walkshility