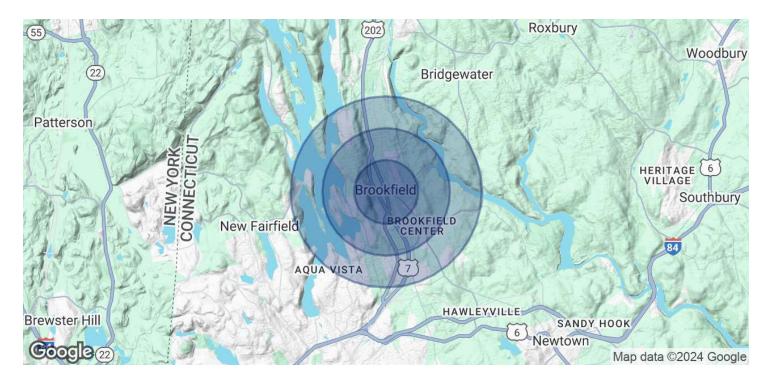

#### **OFFERING SUMMARY**

| Lease Rate:       | ease Rate: \$16.00 - 22.00 SF/yr (NNN) |                 |           |  |
|-------------------|----------------------------------------|-----------------|-----------|--|
| RE Taxes and CAM  |                                        | \$5.50+/- SF/yr |           |  |
| Available SF:     |                                        | 1000 - 2,141 SF |           |  |
| Lot Size:         |                                        |                 | 6 Acres   |  |
|                   |                                        |                 |           |  |
| DEMOGRAPHICS      | 1 MILE                                 | 2 MILES         | 3 MILES   |  |
| Total Households  | 1,173                                  | 4,392           | 8,490     |  |
| Total Population  | 3,127                                  | 10,793          | 20,327    |  |
| Average HH Income | \$123,082                              | \$135,511       | \$129,692 |  |

### BROOKFIELD VILLAGE

802/804 Federal Road Brookfield, CT 06804

| POPULATION           | 1 MILE    | 2 MILES   | 3 MILES   |
|----------------------|-----------|-----------|-----------|
| Total Population     | 3,127     | 10,793    | 20,327    |
| Average Age          | 42.2      | 43.6      | 44        |
| Average Age (Male)   | 40.6      | 42.1      | 43.1      |
| Average Age (Female) | 42.3      | 43.4      | 43.4      |
| HOUSEHOLDS & INCOME  | 1 MILE    | 2 MILES   | 3 MILES   |
| Total Households     | 1,173     | 4,392     | 8,490     |
| # of Persons per HH  | 2.7       | 2.5       | 2.4       |
| Average HH Income    | \$123,082 | \$135,511 | \$129,692 |
| Average House Value  | \$389,213 | \$395,909 | \$383,873 |
|                      |           |           |           |