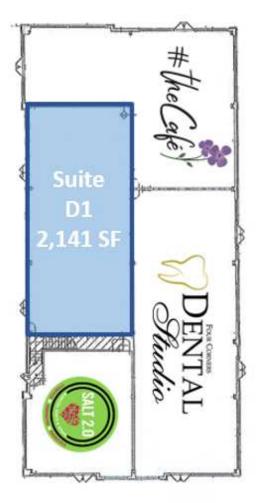

#### AVAILABLE SPACES

| SUITE                                    | TENANT    | SIZE (SF) | LEASE TYPE | LEASE RATE    | DESCRIPTION                                                                    |
|------------------------------------------|-----------|-----------|------------|---------------|--------------------------------------------------------------------------------|
| 802/804 Federal Rd, Brookfield, Suite D1 | Available | 2,141 SF  | NNN        | \$22.00 SF/yr | Open shell with all utilities<br>stubbed into the space.<br>Can be sub-divided |
| 804 Federal Rd, Suite 6                  | Available | 1,572 SF  | NNN        | \$16.00 SF/yr | Shell space with window display. Landlord willing to provide tenant allowance. |