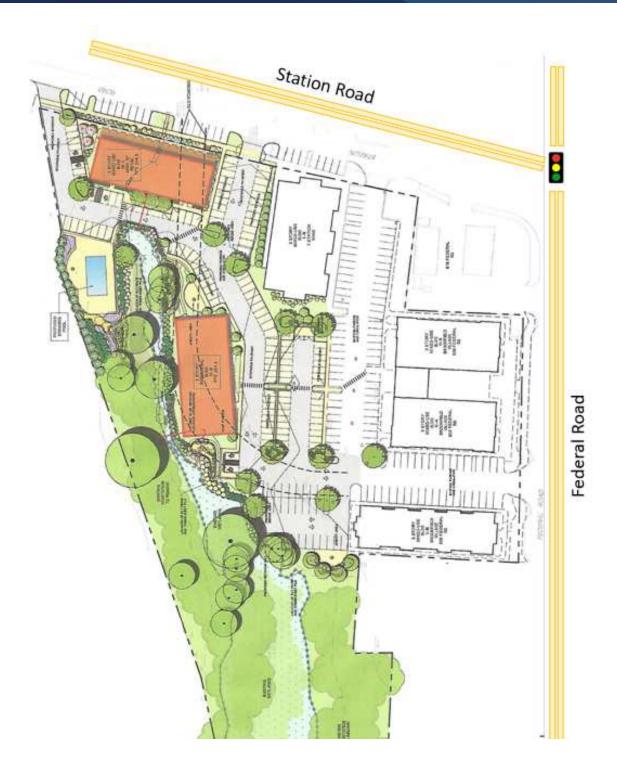

#### **PROPERTY DESCRIPTION**

Coldwell Banker Commercial Realty presents The Brookfield Village for Lease. This Mixed unit development includes 140 residential units and 19,984 total SF of high end retail shops and restaurants. Property consists of four building in the heart of Brookfield four-corners. The area is currently in the process of an extensive revitalization project which includes a major street scape with lit sidewalks and access to the Still River Greenway Trail. This destination is the main attraction to the center of Brookfield with easy access to I-84 and Route 7.

#### **PROPERTY HIGHLIGHTS**

- New Mixed-Use Commercial / Residential Development -Brookfield Town Center
- Great Mix of Retail Tenants with Restaurants, Shops, Spa, and Medical
- High Desidential Density with Great Walkshility