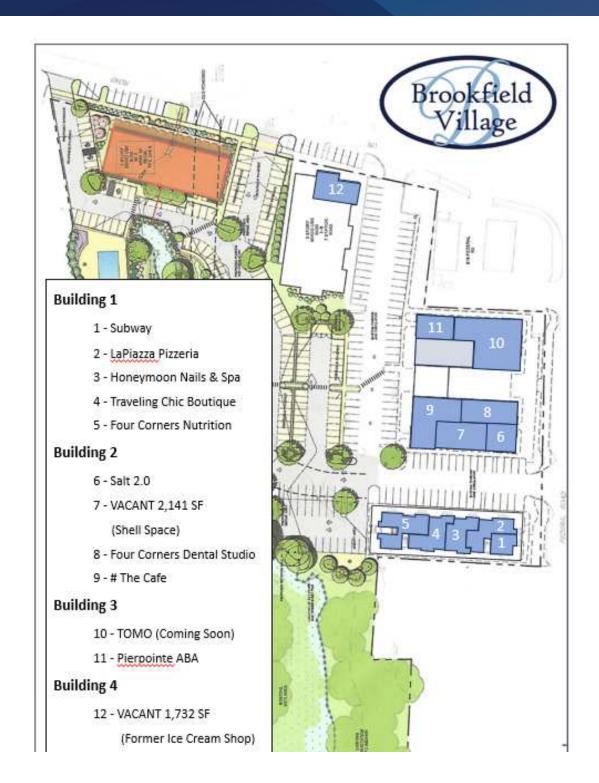

#### **PROPERTY DESCRIPTION**

Coldwell Banker Commercial Realty presents The Brookfield Village for Lease. This Mixed unit development includes 140 residential units and 19,984 total SF of high end retail shops and restaurants. Property consists of four building in the heart of Brookfield four-corners. The area is currently in the process of an extensive revitalization project which includes a major street scape with lit sidewalks and access to the Still River Greenway Trail. This destination is the main attraction to the center of Brookfield with easy access to I-84 and Route 7.

### Building 2

Garett Palmer 914 774 4969

**Denis Kobas** 203 885 3870

LEASE

Garett PalmerDenis Kobas914 774 4969203 885 3870

LEASE

COLDWELL BANKER COMMERCIAL REALTY