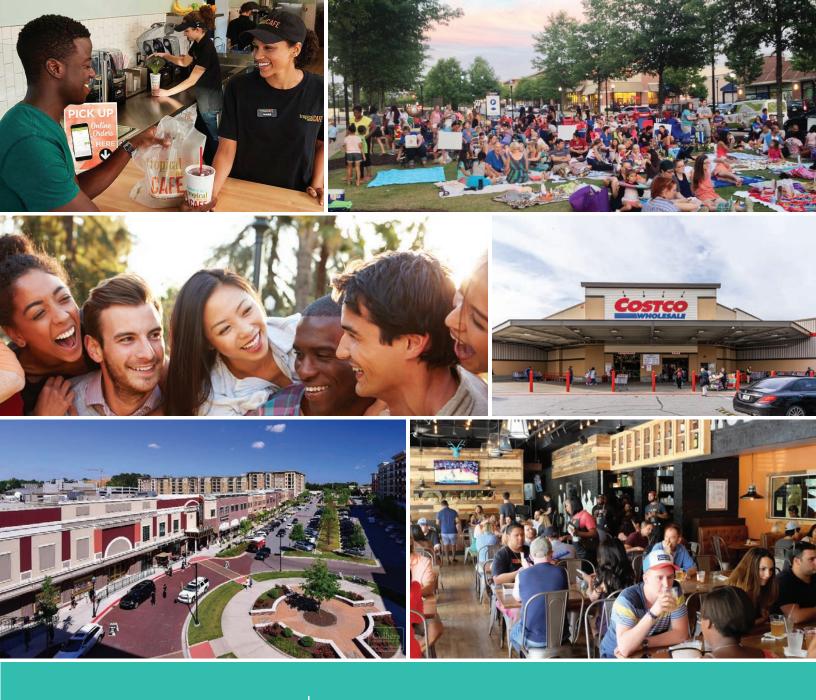

#### A PLACE WHERE YOU BELONG

Town Brookhaven is a 460,000 SF mixed-use power center situated along Peachtree Road in the heart of two densely populated cities, Brookhaven and Chamblee, in the northeast sector of the Atlanta MSA, and is adjacent to the historic Oglethorpe University with 1,200 students.

Town Brookhaven is home to three apartment communities with over 950 units that create an around the clock traffic driver and permanent onsite population. Costco, LA Fitness, Publix, Look Cinemas, and Marshalls are all a part of the strong anchor tenant line up that draw visitors in from bordering neighborhoods and the local community.

The project is easily accessible via two lighted, dedicated turn lane intersections off Peachtree Road along with additional access points surrounding the site. Town Brookhaven is a convenient, pedestrian-friendly development that offers a unique shopping, dining and dwelling experience to patrons and residents, truly making it a place where you belong!