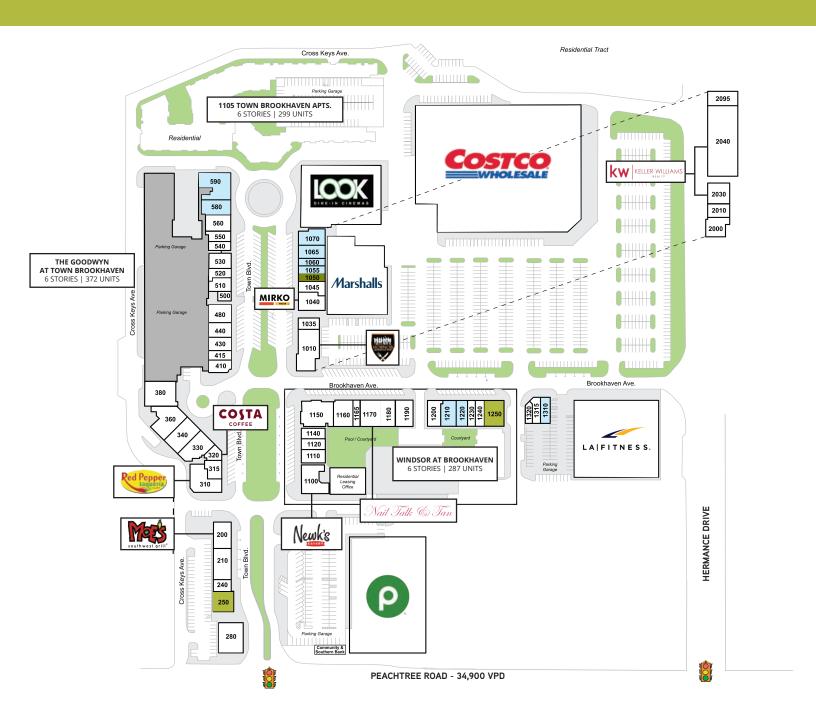

### TOWN BROOKHAVEN | STACKING PLAN

| SQFT<br>2,737<br>2,291<br>2,200<br>2,112<br>1,849<br>1,265 |
|------------------------------------------------------------|
| 2,291<br>2,200<br>2,112<br>1,849                           |
| 2,200<br>2,112<br>1,849                                    |
| 2,112<br>1,849                                             |
| 1,849                                                      |
|                                                            |
| 1,265                                                      |
|                                                            |
| 1,438                                                      |
| 3,317                                                      |
| 1,601                                                      |
| 1,401                                                      |
| 802                                                        |
| 2,465                                                      |
| 1,861                                                      |
| 2,741                                                      |
| 13,478                                                     |
| 1,535                                                      |
|                                                            |

Town Brookhaven is home to three apartment communities with over 950 units that create an around the clock traffic driver and permanent onsite population. Costco, LA Fitness, Publix, Look Cinemas, and Marshalls are all a part of the strong anchor tenant line up that draw visitors in from bordering neighborhoods and the local community.