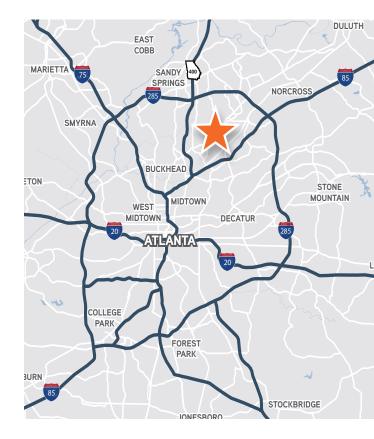

4330 PEACHTREE ROAD NE BROOKHAVEN, GA 30319

#### A PLACE WHERE YOU BELONG

Town Brookhaven is a 460,000 SF mixed-use power center situated along Peachtree Road in the heart of two densely populated cities, Brookhaven and Chamblee, in the northeast sector of the Atlanta MSA, and is adjacent to the historic Oglethorpe University with 1,200 students.

## **BROOKHAVEN, GEORGIA**

**#2** BEST SUBURB FOR MILLENNIALS IN DEKALB COUNTY

**#1** SAFEST CITY LOCATED WITHIN THE PERIMETER

**TOP 5** NEIGHBORHOODS FOR NEW HOMEOWNERS