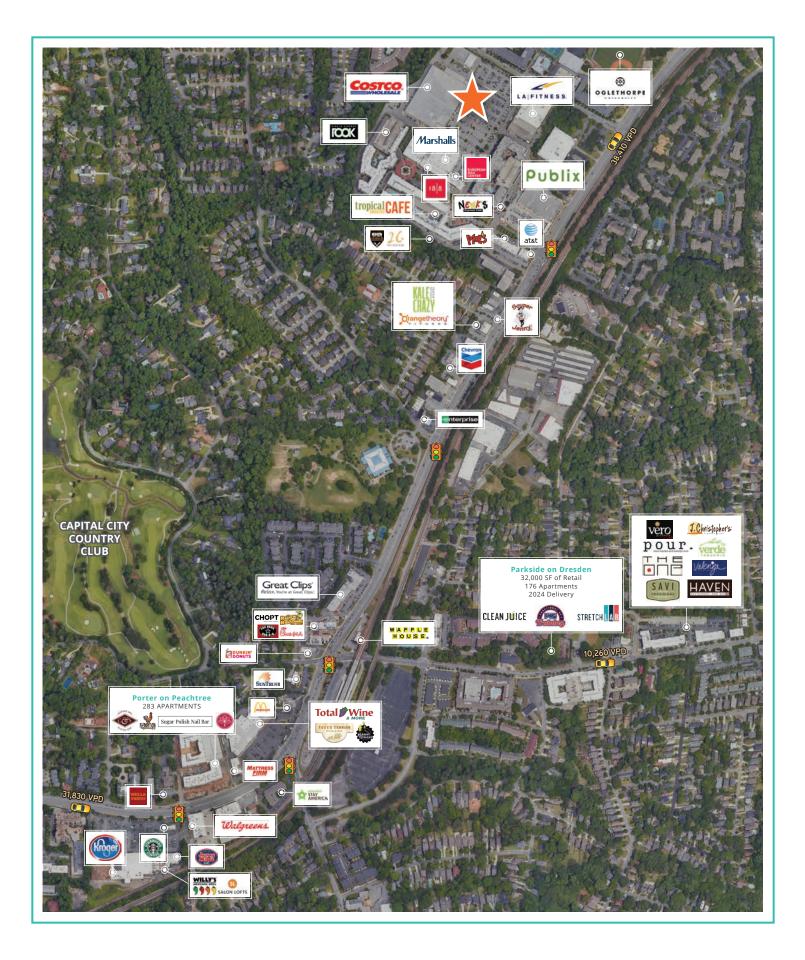

### TOWN BROOKHAVEN | TRADE AREA

Town Brookhaven is home to three apartment communities with over 950 units that create an around the clock traffic driver and permanent onsite population. Costco, LA Fitness, Publix, Look Cinemas, and Marshalls are all a part of the strong anchor tenant line up that draw visitors in from bordering neighborhoods and the local community.

The project is easily accessible via two lighted, dedicated turn lane intersections off Peachtree Road along with additional access points surrounding the site. Town Brookhaven is a convenient, pedestrian-friendly development that offers a unique shopping, dining and dwelling experience to patrons and residents, truly making it a place where you belong!