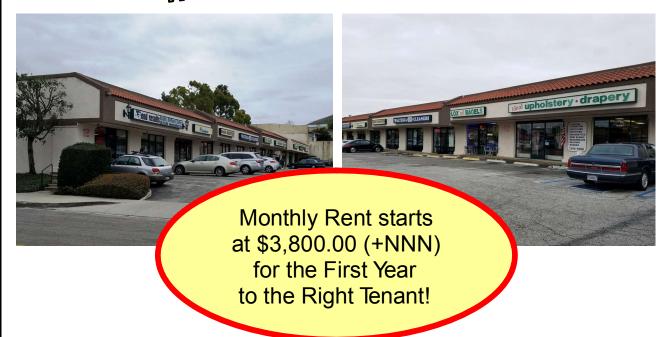

## Space/Property Summary

| Property Type                                      | Retail Strip Center                       |
|----------------------------------------------------|-------------------------------------------|
| Rental Space Type                                  | Retail Space of Two Units (24414 & 24416) |
| Property Location                                  | 24414 Hawthorne Blvd. Torrance, CA 90505  |
| Rental Space Location                              | SEC of Hawthorne Blvd. and 244th St.      |
| Space Available / GLA                              | ±1,900 Sq. Ft.                            |
| Rental Rate – Asking                               | \$2.00 + NNN <negotiable></negotiable>    |
| <ul> <li>Lease Type – Asking</li> </ul>            | NNN                                       |
| <ul> <li>Year Built of Building – Space</li> </ul> | 1985                                      |
| Property Lot Size                                  | 25,495 Sq. Ft.                            |
| Rental Space Lot Size                              | N/A                                       |
| <ul> <li>No. of Parking Spaces</li> </ul>          | Ample - TBD                               |
| Co-Tenants in the Center                           | End Results, Domino Pizza, Dogg Oddities, |
|                                                    | Walteria Cleaners, Lox of Bagels          |