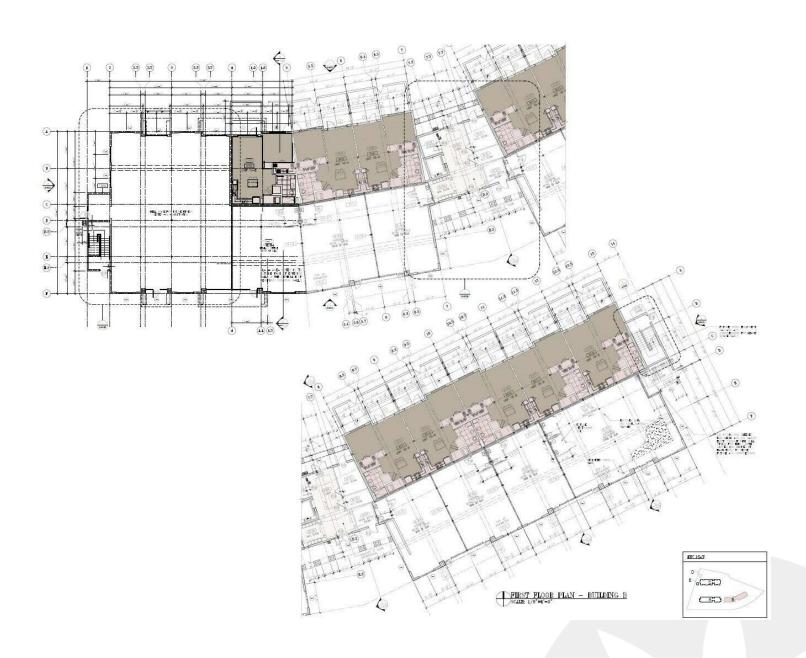

hborhoods. Immediate access to the Palmetto Expressway/SR 826 and I-75, Business Park West, has an unbeatable location. With excellent visibility and accessibility, the location offers the perfect blend of convenience and community appeal for a retail or street retail tenant.

#### **OFFERING SUMMARY**

| Lease Rate:    | \$35.00 SF/yr (NNN) |
|----------------|---------------------|
| Available SF:  | 867 - 5,196 SF      |
| Building Size: | 15,681 SF           |

For More Information Contact:

### **Philip Wyllie**

# Retail Property For Lease

## **South Pointe**

8205-8275 Commerce Way Miami Lakes, FL 33016



## **PLANS**



For More Information Contact:

**Philip Wyllie** 

# Retail Property For Lease

## **South Pointe**

8205-8275 Commerce Way Miami Lakes, FL 33016



# **PLANS**



For More Information Contact:

## **Philip Wyllie**

## **South Pointe**

8205-8275 Commerce Way Miami Lakes, FL 33016



## **RETAILER MAP BUSINESS PARK WEST**



For More Information Contact:

### **Philip Wyllie**