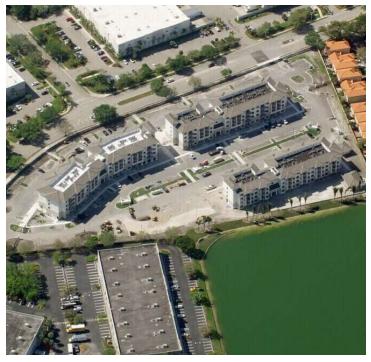

### Retail Property For Lease

### **South Pointe**

8205-8275 Commerce Way Miami Lakes, FL 33016



## **PROPERTY SUMMARY**





### **LOCATION DESCRIPTION**

Located at the southern tip of Graham Dairy Lake in Miami Lakes Business Park West, this premier retail address is perfect for businesses looking to expand within or be in the Miami Lakes/Northwest Miami-Dade area. This shopping center services the needs of the park's businesses and nearby residential neighborhoods. Immediate access to the Palmetto Expressway/SR 826 and I-75, Business Park West, has an unbeatable location. With excellent visibility and accessibility, the location offers the perfect blend of convenience and community appeal for a retail or street retail tenant.

#### **OFFERING SUMMARY**

| Lease Rate:    | \$35.00 SF/yr (NNN) |
|----------------|---------------------|
| Available SF:  | 867 - 5,196 SF      |
| Building Size: | 15,681 SF