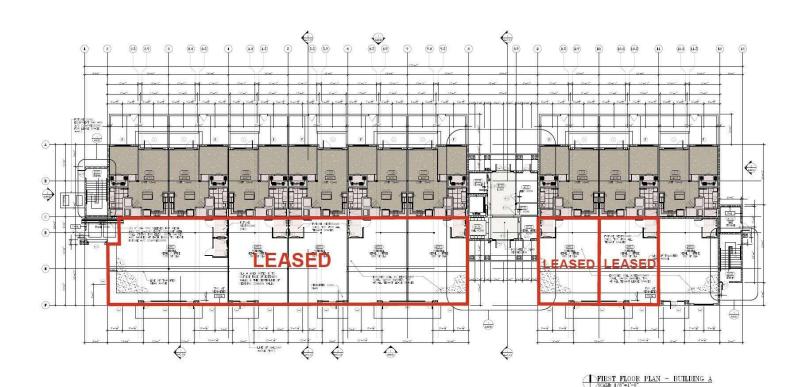

ng to expand within or be in the Miami Lakes/Northwest Miami-Dade area. This shopping center services the needs of the park's businesses and nearby residential neighborhoods. Immediate access to the Palmetto Expressway/SR 826 and I-75, Business Park West, has an unbeatable location. With excellent visibility and accessibility, the location offers the perfect blend of convenience and community appeal for a retail or street retail tenant.

#### **OFFERING SUMMARY**

| Lease Rate:    | \$35.00 SF/yr (NNN) |
|----------------|---------------------|
| Available SF:  | 867 - 5,196 SF      |
| Building Size: | 15,681 SF           |

For More Information Contact:

### **Philip Wyllie**

# Retail Property For Lease

## **South Pointe**

8205-8275 Commerce Way Miami Lakes, FL 33016



## **PLANS**



For More Information Contact:

**Philip Wyllie** 

# Retail Property For Lease

## **South Pointe**

8205-8275 Commerce Way Miami Lakes, FL 33016



# **PLANS**



For More Information Contact:

## **Philip Wyllie**

## **South Pointe**

8205-8275 Commerce Way Miami Lakes, FL 33016



## **RETAILER MAP BUSINESS PARK WEST**



For More Information Contact:

### **Philip Wyllie**