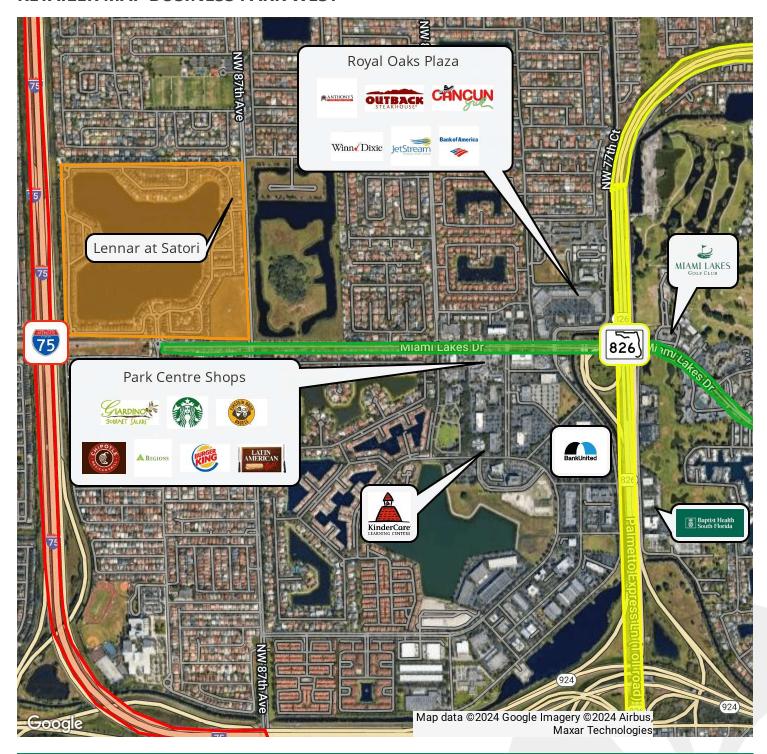

the location offers the perfect blend of convenience and community appeal for a retail or street retail tenant.

#### **OFFERING SUMMARY**

| Lease Rate:    | \$35.00 SF/yr (NNN) |
|----------------|---------------------|
| Available SF:  | 867 - 5,196 SF      |
| Building Size: | 15,681 SF           |

For More Information Contact:

### **Philip Wyllie**

# Retail Property For Lease

## **South Pointe**

8205-8275 Commerce Way Miami Lakes, FL 33016



## **PLANS**



For More Information Contact:

**Philip Wyllie** 

# Retail Property For Lease

## **South Pointe**

8205-8275 Commerce Way Miami Lakes, FL 33016



# **PLANS**



For More Information Contact:

## **Philip Wyllie**

## **South Pointe**

8205-8275 Commerce Way Miami Lakes, FL 33016



## **RETAILER MAP BUSINESS PARK WEST**



For More Information Contact:

### **Philip Wyllie**