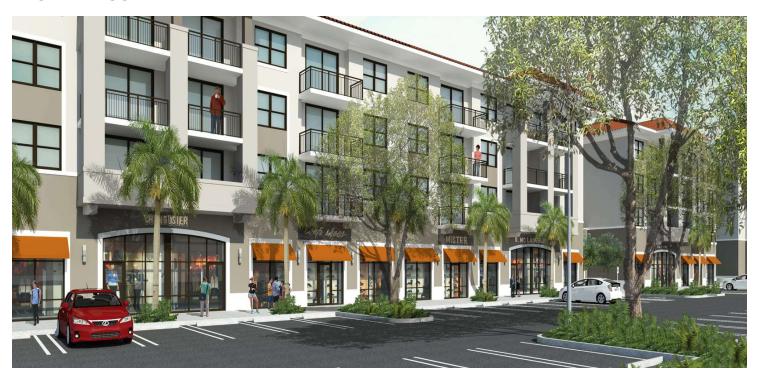

### **LOCATION DESCRIPTION**

Located at the southern tip of Graham Dairy Lake in Miami Lakes Business Park West, this premier retail address is perfect for businesses looking to expand within or be in the Miami Lakes/Northwest Miami-Dade area. This shopping center services the needs of the park's businesses and nearby residential neighborhoods. Immediate access to the Palmetto Expressway/SR 826 and I-75, Business Park West, has an unbeatable location. With excellent visibility and accessibility, the location offers the perfect blend of convenience and community appeal for a retail or street retail tenant.

#### **OFFERING SUMMARY**

| Lease Rate:    | \$35.00 SF/yr (NNN) |
|----------------|---------------------|
| Available SF:  | 867 - 5,196 SF      |
| Building Size: | 15,681 SF           |

For More Information Contact: