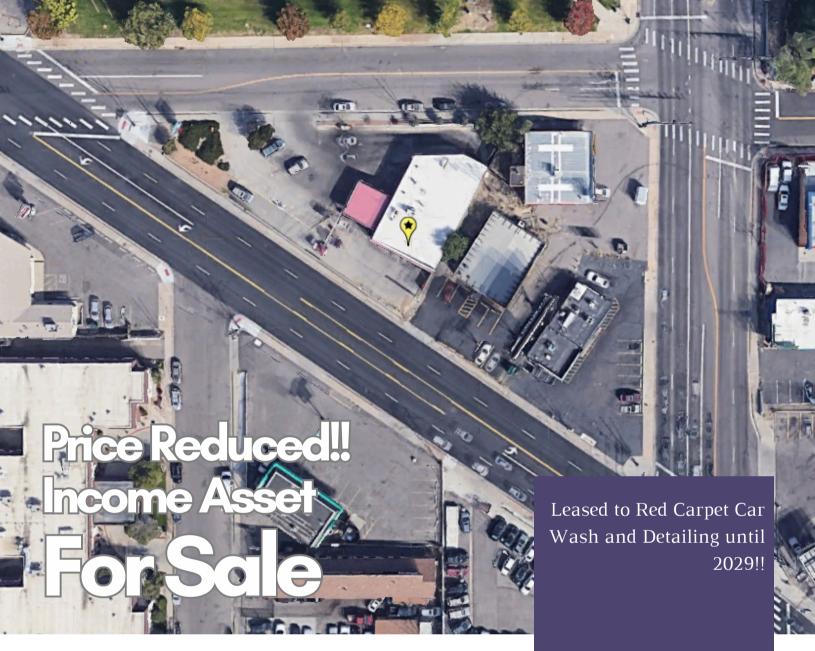

## Income Asset For Sale

## 6465 LEETSDALE DRIVE DENVER, CO

This property located in Denver, CO consists of 0.37 acres of property with 3,550 building square feet as a full service car wash operated by Red Carpet Car Wash and Detailing. Red Carpet has a lease in place until 2029.

This property is located on a triangular island along the prominent Leetsdale Drive corridor offering close proximity to fully stabilized commercial uses including multifamily and single family residential, quick service retail, middle and high schools and many other regional uses.