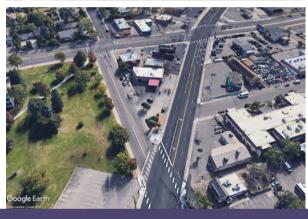

## 6465 LEETSDALE DRIVE DENVER, CO

This property located in Denver, CO consists of 0.37 acres of property with 3,550 building square feet as a full service car wash operated by Red Carpet Car Wash and Detailing. Red Carpet has a lease in place until 2029.

This property is located on a triangular island along the prominent Leetsdale Drive corridor offering close proximity to fully stabilized commercial uses including multifamily and single family residential, quick service retail, middle and high schools and many other regional uses.