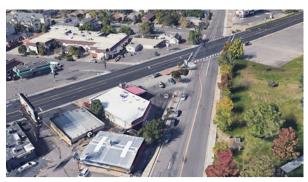

## 6465 LEETSDALE DRIVE DENVER, CO

This property located in Denver, CO consists of 0.37 acres of property with 3,550 building square feet as a full service car wash operated by Red Carpet Car Wash and Detailing. Red Carpet has a lease in place until 2029.

This property is located on a triangular island along the prominent Leetsdale Drive corridor offering close proximity to fully stabilized commercial uses including multifamily and single family residential, quick service retail, middle and high schools and many other regional uses.