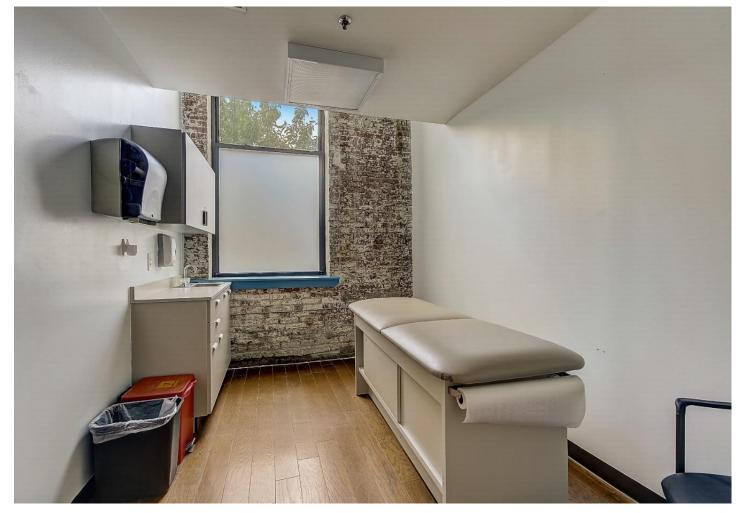

LOCATION: 2418 E. York Street

Philadelphia, PA 19125

AREA: 2,090 sq ft

AMENITIES: Eight exam rooms, two offices,

storage for equipment and supplies, cloud accessibility for HIPAA-compliant file storage, ADA compliant access, available street parking, and a frequently sanitized contact-less check-in