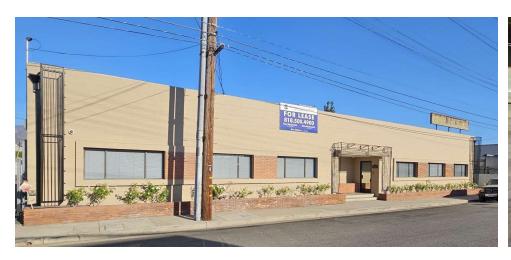

### 2522 N ONTARIO ST

BURBANK, CA 91504

#### **PROPERTY OVERVIEW**

Prime Burbank industrial building for lease!

Located minutes from Hollywood-Burbank Bob Hope Airport, on desirable Ontario Street. Rare gated parking area, with highly visible street frontage and signage opportunities. Multiple private offices, restrooms, and warehouse wash area with industrial sink. Two (2) grade level loading doors and ample power. Excellent for warehousing, distribution, light manufacturing, and production uses. For more information, please contact the brokers below.

#### **PROPERTY HIGHLIGHTS**

- 1,800 SF Office Space; Kitchen 4 offices, conference room and 2 restrooms in the office area
- Fenced Yard
- Power: 800 amps, 240 volt 3 phase and 400 amp 120 volt single phase
- Quick and easy access to the 5 Freeway
- Clean, well located space