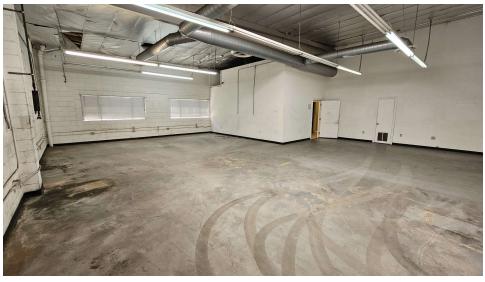

#### **PROPERTY OVERVIEW**

Prime Burbank industrial building for lease!

Located minutes from Hollywood-Burbank Bob Hope Airport, on desirable Ontario Street. Rare gated parking area, with highly visible street frontage and signage opportunities. Multiple private offices, restrooms, and warehouse wash area with industrial sink. Two (2) grade level loading doors and ample power. Excellent for warehousing, distribution, light manufacturing, and production uses. For more information, please contact the brokers below.

#### **PROPERTY HIGHLIGHTS**

- 1,800 SF Office Space; Kitchen 4 offices, conference room and 2 restrooms in the office area
- Fenced Yard
- Power: 800 amps, 240 volt 3 phase and 400 amp 120 volt single phase
- Quick and easy access to the 5 Freeway
- Clean, well located space