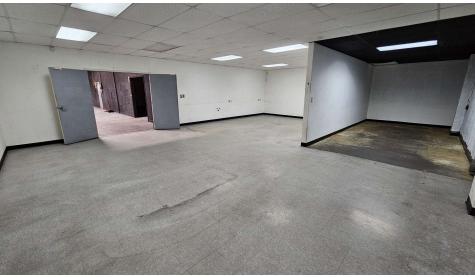

#### **PROPERTY OVERVIEW**

Prime Burbank industrial building for lease!

Located minutes from Hollywood-Burbank Bob Hope Airport, on desirable Ontario Street. Rare gated parking area, with highly visible street frontage and signage opportunities. Multiple private offices, restrooms, and warehouse wash area with industrial sink. Two (2) grade level loading doors and ample power. Excellent for warehousing, distribution, light manufacturing, and production uses. For more information, please contact the brokers below.

#### **PROPERTY HIGHLIGHTS**

- 1,800 SF Office Space; Kitchen 4 offices, conference room and 2 restrooms in the office area
- Fenced Yard
- Power: 800 amps, 240 volt 3 phase and 400 amp 120 volt single phase
- Quick and easy access to the 5 Freeway
- Clean, well located space