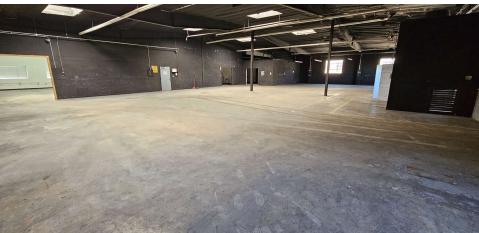

#### **PROPERTY OVERVIEW**

Prime Burbank industrial building for lease!

Located minutes from Hollywood-Burbank Bob Hope Airport, on desirable Ontario Street. Rare gated parking area, with highly visible street frontage and signage opportunities. Multiple private offices, restrooms, and warehouse wash area with industrial sink. Two (2) grade level loading doors and ample power. Excellent for warehousing, distribution, light manufacturing, and production uses. For more information, please contact the brokers below.

#### **PROPERTY HIGHLIGHTS**

- 1,800 SF Office Space; Kitchen 4 offices, conference room and 2 restrooms in the office area
- Fenced Yard
- Power: 800 amps, 240 volt 3 phase and 400 amp 120 volt single phase
- Quick and easy access to the 5 Freeway
- Clean, well located space