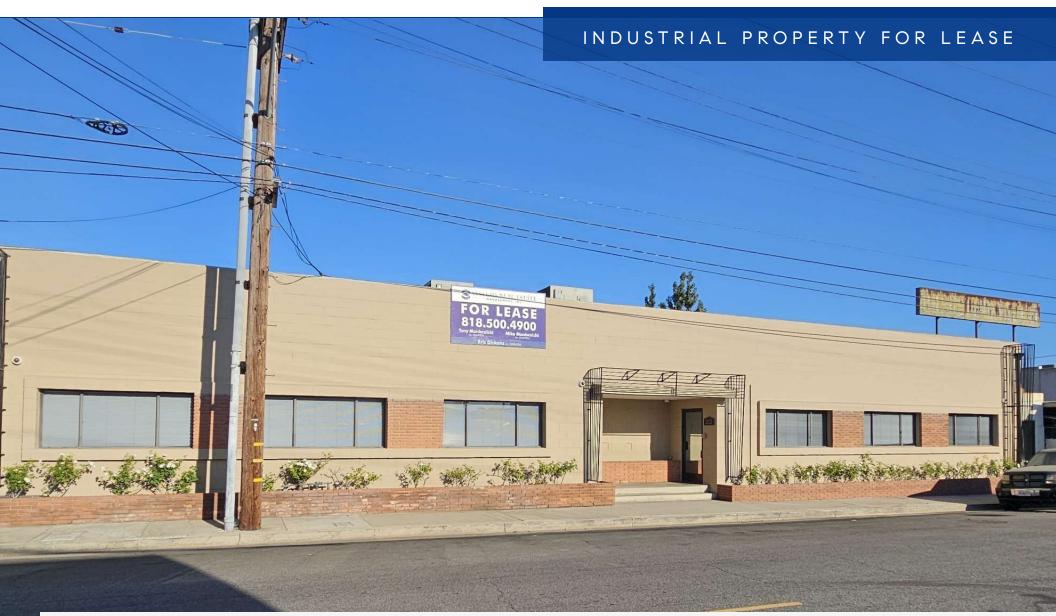

### 2522 N ONTARIO ST

BURBANK, CA 91504

#### **PROPERTY OVERVIEW**

Prime Burbank industrial building for lease!

Located minutes from Hollywood-Burbank Bob Hope Airport, on desirable Ontario Street. Rare gated parking area, with highly visible street frontage and signage opportunities. Multiple private offices, restrooms, and warehouse wash area with industrial sink. Two (2) grade level loading doors and ample power. Excellent for warehousing, distribution, light manufacturing, and production uses. For more information, please contact the brokers below.

#### **PROPERTY HIGHLIGHTS**

- 1,800 SF Office Space; Kitchen 4 offices, conference room and 2 restrooms in the office area
- Fenced Yard
- Power: 800 amps, 240 volt 3 phase and 400 amp 120 volt single phase
- Quick and easy access to the 5 Freeway
- Clean, well located space