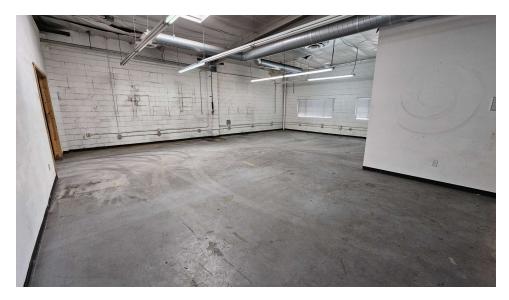

#### **PROPERTY OVERVIEW**

Prime Burbank industrial building for lease!

Located minutes from Hollywood-Burbank Bob Hope Airport, on desirable Ontario Street. Rare gated parking area, with highly visible street frontage and signage opportunities. Multiple private offices, restrooms, and warehouse wash area with industrial sink. Two (2) grade level loading doors and ample power. Excellent for warehousing, distribution, light manufacturing, and production uses. For more information, please contact the brokers below.

#### **PROPERTY HIGHLIGHTS**

- 1,800 SF Office Space; Kitchen 4 offices, conference room and 2 restrooms in the office area
- Fenced Yard
- Power: 800 amps, 240 volt 3 phase and 400 amp 120 volt single phase
- Quick and easy access to the 5 Freeway
- Clean, well located space