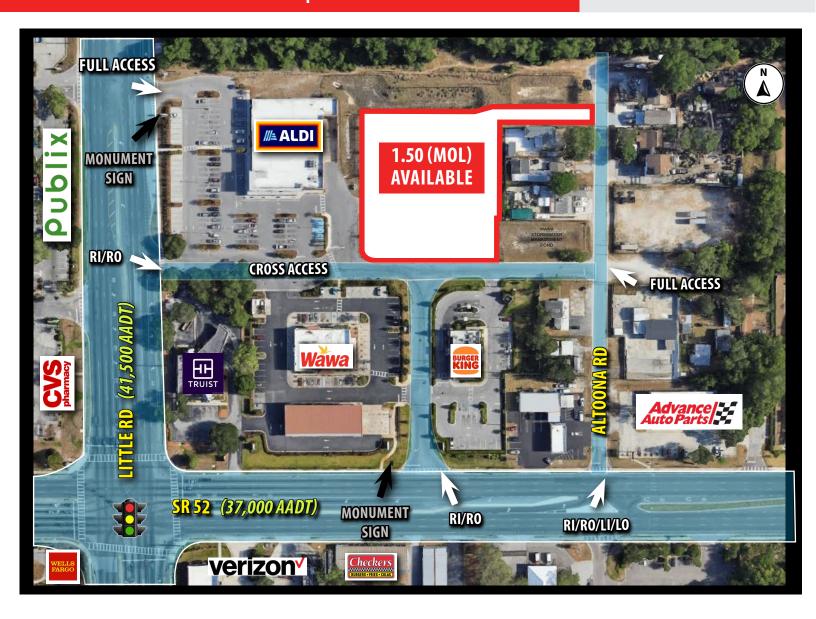

# 1.50 Acre (MOL) PARCEL AVAILABLE- FOR SALE OR LEASE NEQ of SR 52 and Little Rd | Hudson, FL 34667

## **Property Highlights**

- ► 1.50-acre (MOL) parcel available
- Located at the heavily traveled and signaled intersection of Little Rd (41,500 AADT) and SR 52 (37,000 AADT)
- Co-tenancy with Wawa, Aldi, Burger King, and BB&T
- Sign panels available on monument sign along both SR 52 and Little Rd
- Local retailers include Publix Super Market, CVS,McDonald's, Dunkin', Dollar Tree, Advance Auto Parts, Family Dollar, and Taco Bell
- 0.3 miles to Fivay High School (1,750 students)
- Strong demographics include a population of over 121,000 with an average income of more than \$68,000 within a 5-mile radius