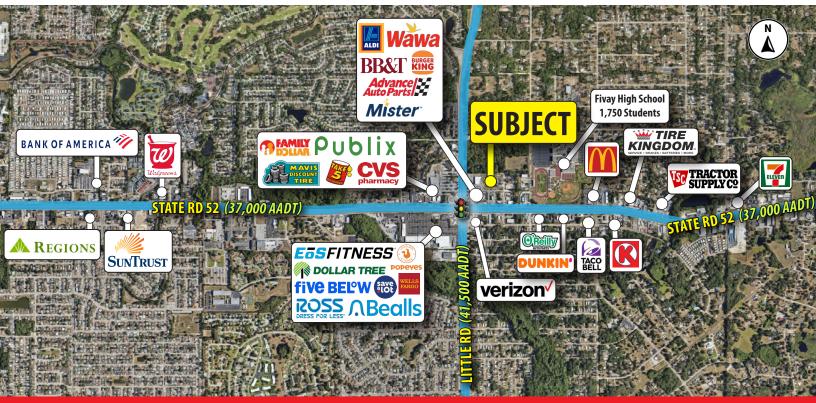

# 1.50 Acre (MOL) PARCEL AVAILABLE- FOR SALE OR LEASE NEQ of SR 52 and Little Rd | Hudson, FL 34667

## **Property Highlights**

- ► 1.50-acre (MOL) parcel available
- Located at the heavily traveled and signaled intersection of Little Rd (41,500 AADT) and SR 52 (37,000 AADT)
- Co-tenancy with Wawa, Aldi, Burger King, and BB&T
- Sign panels available on monument sign along both SR 52 and Little Rd
- Local retailers include Publix Super Market, CVS,McDonald's, Dunkin', Dollar Tree, Advance Auto Parts, Family Dollar, and Taco Bell
- 0.3 miles to Fivay High School (1,750 students)
- Strong demographics include a population of over 121,000 with an average income of more than \$68,000 within a 5-mile radius